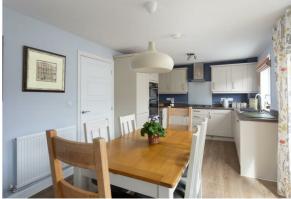

The dining area merges with the kitchen to create a more open plan arrangement and has the space to accommodate a dining room table and chairs. Located off the dining area is an important utility room having provisions in place for laundry facilities and a secondary rear door. Adjacent to the utility is a ground floor cloakroom wc.