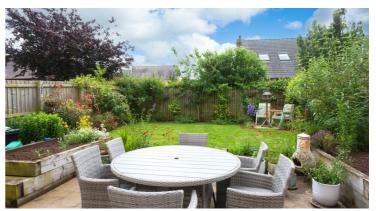

A pathway runs alongside the property to the rear garden which opens out to a wonderful enclosed rear garden. The present owners have spent considerable amounts of time, money and effort landscaping and designing the garden. The garden faces directly south and enjoys the sun throughout the day and into the evening. An extended patio immediately from the house allows enough space for garden furniture and is perfect for outdoor dining and entertaining. Planted garden sleepers divide the patio and lawned area with colourful herbaceous borders and enclosed fenced boundaries to all three sides.