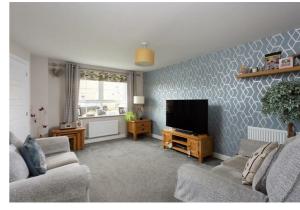

- Bedroom En-suite
- Spacious Lounge
- Popular Residential Area

A beautifully presented family home built in autumn 2018 set within a popular residential development.

The property welcomes you through a front uPVC composite door into a entrance hallway with staircase leading to the first floor arrangement. A single doorway leads into a spacious yet cosy lounge with impressive décor colour choices. There is space to facilitate appropriate lounge furniture in addition to a double-glazed window adjoining the front elevation. Located off the lounge is an important under stairs storage cupboard.