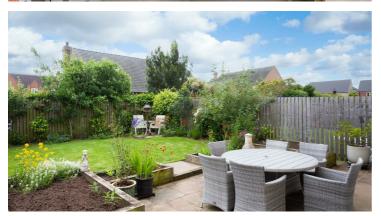

A pathway runs alongside the property to the rear garden which opens out to a wonderful enclosed rear garden. The present owners have spent considerable amounts of time, money and effort landscaping and designing the garden. The garden faces directly south and enjoys the sun throughout the day and into the evening. An extended patio immediately from the house allows enough space for garden furniture and is perfect for outdoor dining and entertaining. Planted garden sleepers divide the patio and lawned area with colourful herbaceous borders and enclosed fenced boundaries to all three sides.