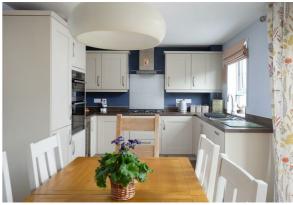

The kitchen diner is located to the rear of the property with a pair of French doors leading directly onto the outside patio and beyond. The kitchen area is positioned to the left and showcases a beautiful shaker style kitchen with wall and base units to three sides incorporating a number of built in appliances such as fridge, freezer, dishwasher, oven & grill and gas hob with extractor hood over. The different tones of blue contrast impressively with the kitchen and oak effect laminate flooring.

The dining area merges with the kitchen to create a more open plan arrangement and has the space to accommodate a dining room table and chairs. Located off the dining area is an important utility room having provisions in place for laundry facilities and a secondary rear door. Adjacent to the utility is a ground floor cloakroom wc.