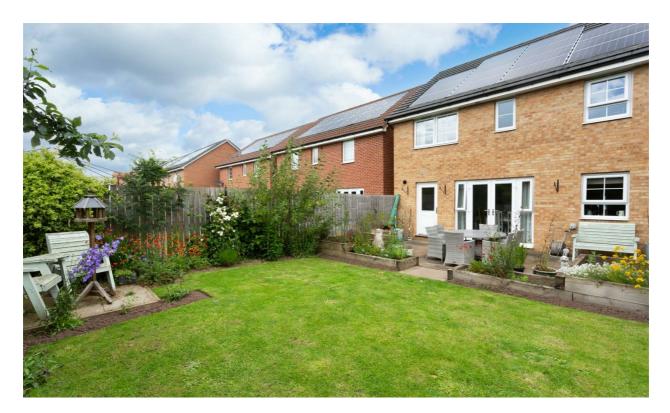

A pathway runs alongside the property to the rear garden which opens out to a wonderful enclosed rear garden. The present owners have spent considerable amounts of time, money and effort landscaping and designing the garden. The garden faces directly south and enjoys the sun throughout the day and into the evening. An extended patio immediately from the house allows enough space for garden furniture and is perfect for outdoor dining and entertaining. Planted garden sleepers divide the patio and lawned area with colourful herbaceous borders and enclosed fenced boundaries to all three sides.