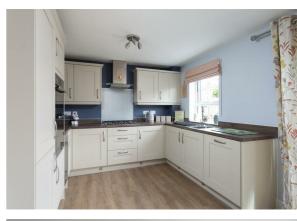

The kitchen diner is located to the rear of the property with a pair of French doors leading directly onto the outside patio and beyond. The kitchen area is positioned to the left and showcases a beautiful shaker style kitchen with wall and base units to three sides incorporating a number of built in appliances such as fridge, freezer, dishwasher, oven & grill and gas hob with extractor hood over. The different tones of blue contrast impressively with the kitchen and oak effect laminate flooring.