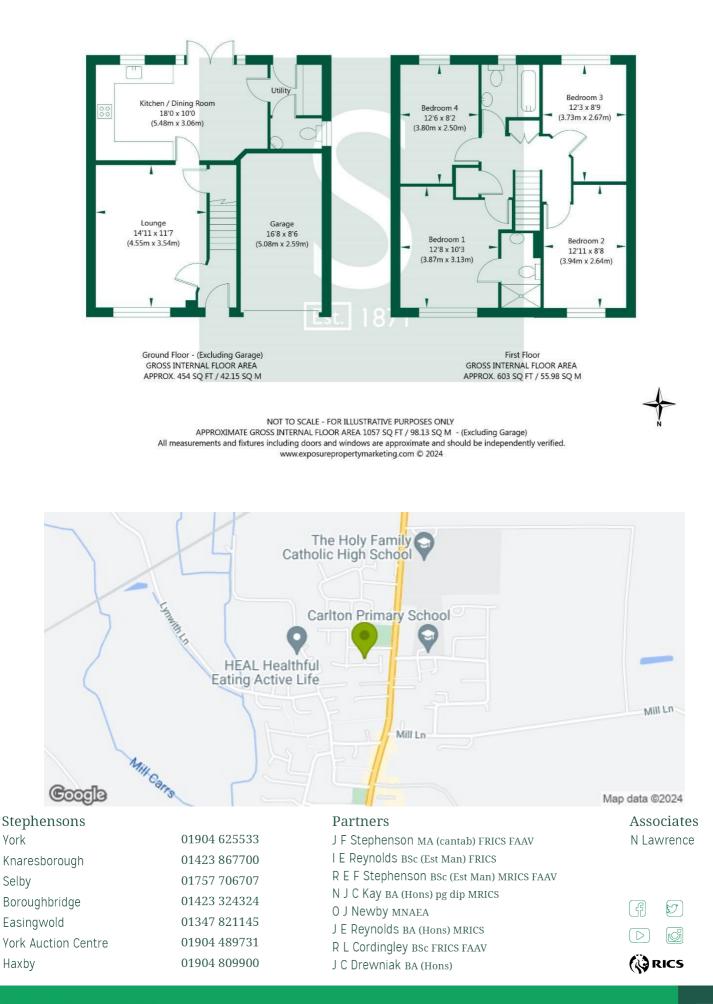

To the first floor, the property is further enhanced by four well proportioned bedrooms, all double in size and benefitting from a double glazed window and central heating radiator.

The principal bedroom is positioned to the left hand side and is complimented by a modern en suite, comprising a shower, hand wash basin and low flush wc. Having four double bedrooms is undoubtedly one of the key selling features along with the notable storage, thanks to two separate cupboards off the landing.

The property's internal accommodation is completed by a stunning house bathroom which comprises a traditional three piece suite with stunning darker grey surrounding tiling. In addition, there is a fitted shower above the bath with shower screen, frosted double glazed window to the rear and a chrome heated towel rail.