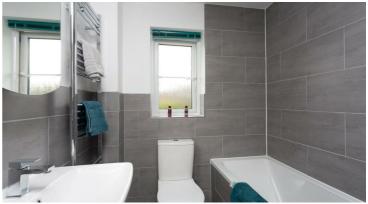

The property's internal accommodation is completed by a stunning house bathroom which comprises a traditional three piece suite with stunning darker grey surrounding tiling. In addition, there is a fitted shower above the bath with shower screen, frosted double glazed window to the rear and a chrome heated towel rail.