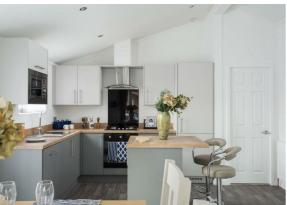

Large L shaped kitchen with the very popular two-tone grey theme 40mm wood effect worktops Appliances included, washing machine, dishwasher, electric oven, gas hob, curved glass extractor Sink with stylish swan neck tap