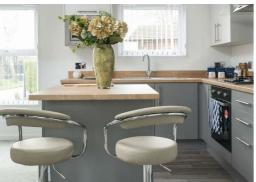

Large L shaped kitchen with the very popular two-tone grey theme 40mm wood effect worktops Appliances included, washing machine, dishwasher, electric oven, gas hob, curved glass extractor Sink with stylish swan neck tap