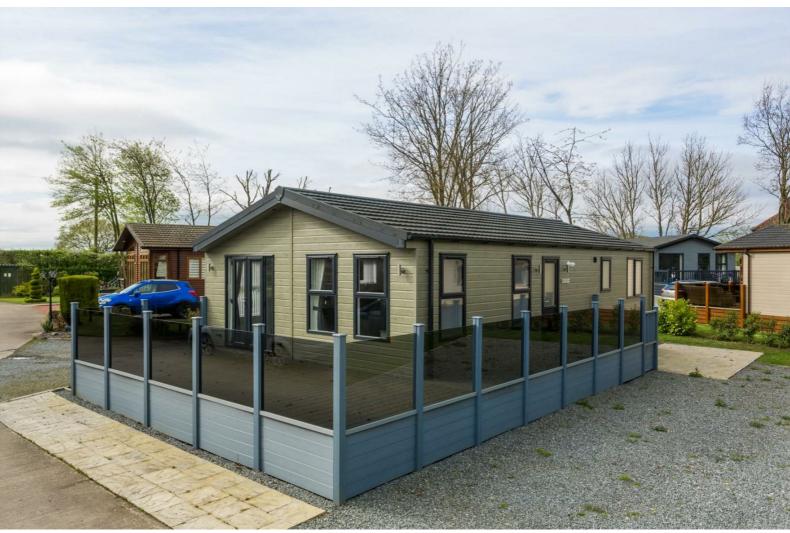

## Stephensons

Cliffe Common, Selby £159,999

A beautiful and generously sized lodge, extending to 772 square foot set within a popular residential development.

stephensons4property.co.uk Est. 1871

Built by time served craftsman to ensure that you have a home in which you can relax in and enjoy your time, a true home from home.

The brief for the design of The Glen Islay Lodge was simple, it was to create a home that was spacious, light, had great storage and was finished off with top quality free-standing furniture and furnishings.

From vaulted ceilings in the front of the lodge to the large entrance hallway, this lodge has a feeling of uncluttered space and light. Size 41x14 ft

Features

External

Clad in white ridged Canexel style

Double glazed windows throughout the Kitchen