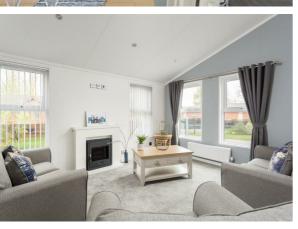

Hallway

2 x Large full height storage units 24kw Boiler with full 2-year warranty

Lounge

2 x 2-seater sofa 4 seater dining table and chairs Corner TV unit

Coffee table

Stylish framed electric fire with stone effect surround