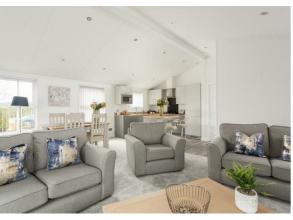

From vaulted ceilings in the front of the lodge to the large entrance hallway, this lodge has a feeling of uncluttered space and light. Size 41x14 ft

Features

External

Clad in white ridged Canexel style

Double glazed windows throughout the Kitchen

Large L shaped kitchen with the very popular two-tone grey theme 40mm wood effect worktops Appliances included, washing machine, dishwasher, electric oven, gas hob, curved glass extractor Sink with stylish swan neck tap

Hallway

2 x Large full height storage units 24kw Boiler with full 2-year warranty

Lounge

2 x 2-seater sofa 4 seater dining table and chairs Corner TV unit

Coffee table

Stylish framed electric fire with stone effect surround