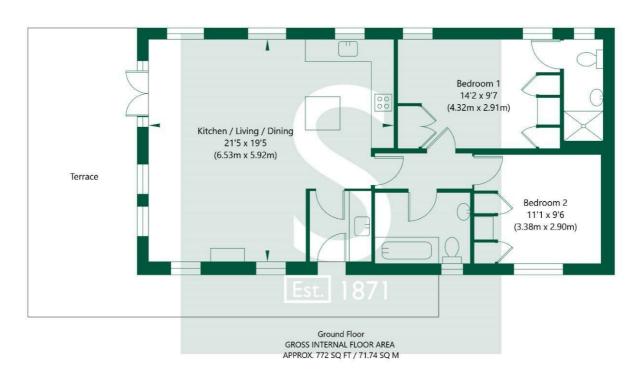

stephensons4property.co.uk Est. 1871

NOT TO SCALE - FOR ILLUSTRATIVE PURPOSES ONLY
APPROXIMATE GROSS INTERNAL FLOOR AREA 772 SQ FT / 71.74 SQ M
All Measurements and fixtures including doors and windows are approximate and should be independently verified.
www.exposurepropertymarketing.com © 2024