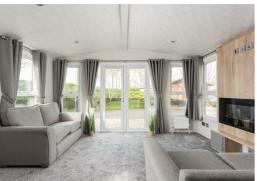

From vaulted ceilings in the front of the lodge to the large entrance hallway, this lodge has a feeling of uncluttered space and light.

Attention to detail with a walk-in wardrobe and full sized single beds and a king size bed in the main bedroom with an en-suite this 41 x 14ft lodge also offers a full size bath in the main bathroom, in the kitchen a washing machine and integrated fridge – freezer and even a dishwasher – a perfect home from home offering everything you could possibly need from a holiday home.