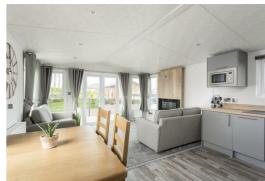

From vaulted ceilings in the front of the lodge to the large entrance hallway, this lodge has a feeling of uncluttered space and light.

Attention to detail with a walk-in wardrobe and full sized single beds and a king size bed in the main bedroom with an en-suite this 41 x 14ft lodge also offers a full size bath in the main bathroom, in the kitchen a washing machine and integrated fridge – freezer and even a dishwasher – a perfect home from home offering everything you could possibly need from a holiday home.