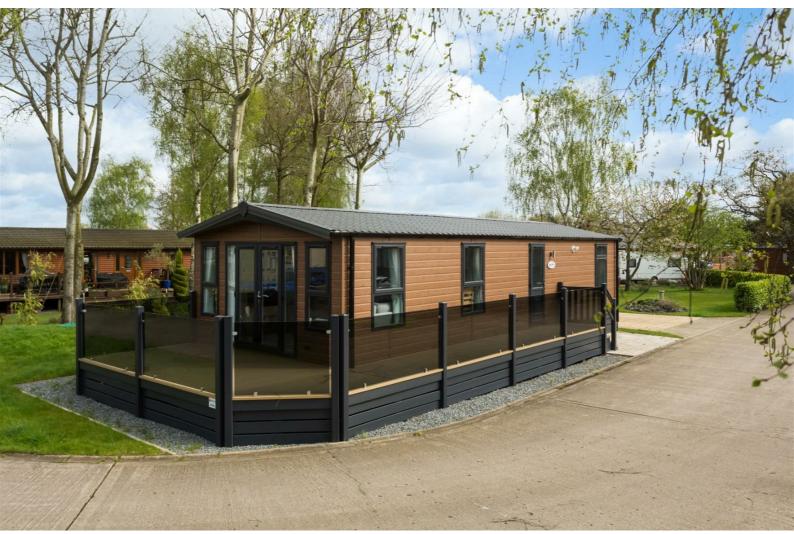

## Stephensons

Cliffe Common, Selby £109,999

Luxury 2 bedroom lodge set within a gated private park, less than 10 miles from York.

stephensons4property.co.uk Est. 1871

A beautiful holiday home that is spacious, light, has great storage and finished off with top quality free standing furniture and furnishings.

From vaulted ceilings in the front of the lodge to the large entrance hallway, this lodge has a feeling of uncluttered space and light.

Attention to detail with a walk-in wardrobe and full sized single beds and a king size bed in the main bedroom with an en-suite this 41 x 14ft lodge also offers a full size bath in the main bathroom, in the kitchen a washing machine and integrated fridge – freezer and even a dishwasher – a perfect home from home offering everything you could possibly need from a holiday home.