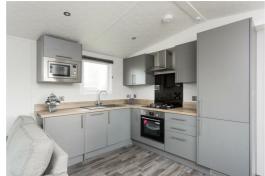

From vaulted ceilings in the front of the lodge to the large entrance hallway, this lodge has a feeling of uncluttered space and light.

Attention to detail with a walk-in wardrobe and full sized single beds and a king size bed in the main bedroom with an en-suite this 41 x 14ft lodge also offers a full size bath in the main bathroom, in the kitchen a washing machine and integrated fridge – freezer and even a dishwasher – a perfect home from home offering everything you could possibly need from a holiday home.