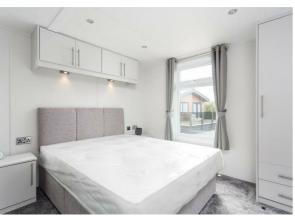

From vaulted ceilings in the front of the lodge to the large entrance hallway, this lodge has a feeling of uncluttered space and light.

Attention to detail with a walk-in wardrobe and full sized single beds and a king size bed in the main bedroom with an en-suite this 41 x 14ft lodge also offers a full size bath in the main bathroom, in the kitchen a washing machine and integrated fridge – freezer and even a dishwasher – a perfect home from home offering everything you could possibly need from a holiday home.