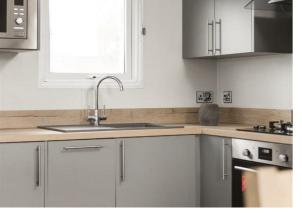

From vaulted ceilings in the front of the lodge to the large entrance hallway, this lodge has a feeling of uncluttered space and light.

Attention to detail with a walk-in wardrobe and full sized single beds and a king size bed in the main bedroom with an en-suite this 41 x 14ft lodge also offers a full size bath in the main bathroom, in the kitchen a washing machine and integrated fridge – freezer and even a dishwasher – a perfect home from home offering everything you could possibly need from a holiday home.