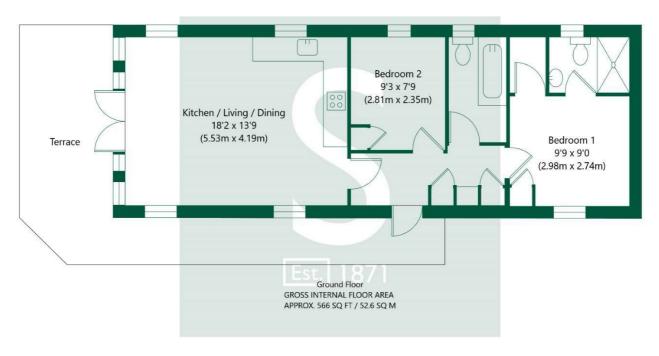

stephensons4property.co.uk Est. 1871

NOT TO SCALE - FOR ILLUSTRATIVE PURPOSES ONLY
APPROXIMATE GROSS INTERNAL FLOOR AREA 566 SQ FT / 52.6 SQ M
All Measurements and fixtures including doors and windows are approximate and should be independently verified.
www.exposurepropertymarketing.com © 2024