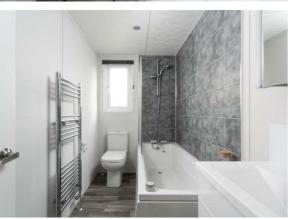

From vaulted ceilings in the front of the lodge to the large entrance hallway, this lodge has a feeling of uncluttered space and light.

Attention to detail with a walk-in wardrobe and full sized single beds and a king size bed in the main bedroom with an en-suite this 41 x 14ft lodge also offers a full size bath in the main bathroom, in the kitchen a washing machine and integrated fridge – freezer and even a dishwasher – a perfect home from home offering everything you could possibly need from a holiday home.