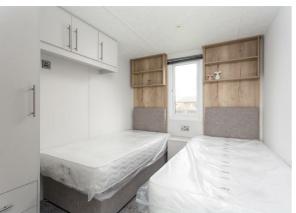

From vaulted ceilings in the front of the lodge to the large entrance hallway, this lodge has a feeling of uncluttered space and light.

Attention to detail with a walk-in wardrobe and full sized single beds and a king size bed in the main bedroom with an en-suite this 41 x 14ft lodge also offers a full size bath in the main bathroom, in the kitchen a washing machine and integrated fridge – freezer and even a dishwasher – a perfect home from home offering everything you could possibly need from a holiday home.