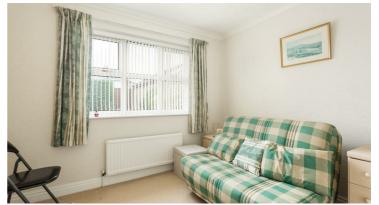

The principal bedroom is a generously proportioned room enjoying a range of built in fitted wardrobes and bedroom furniture in addition to an en suite. The en suite comprises a built in shower, hand wash basin and low flush wc.

Bedroom two is also equally generous and enjoys a built in wardrobe. Both bedrooms benefit from a double glazed window and central heating radiator.

The internal accommodation is completed by a modern house bathroom comprising a panelled bath, vanity hand wash basin and low flush wc. There is half height tiling and an opaque double glazed window to the rear elevation.