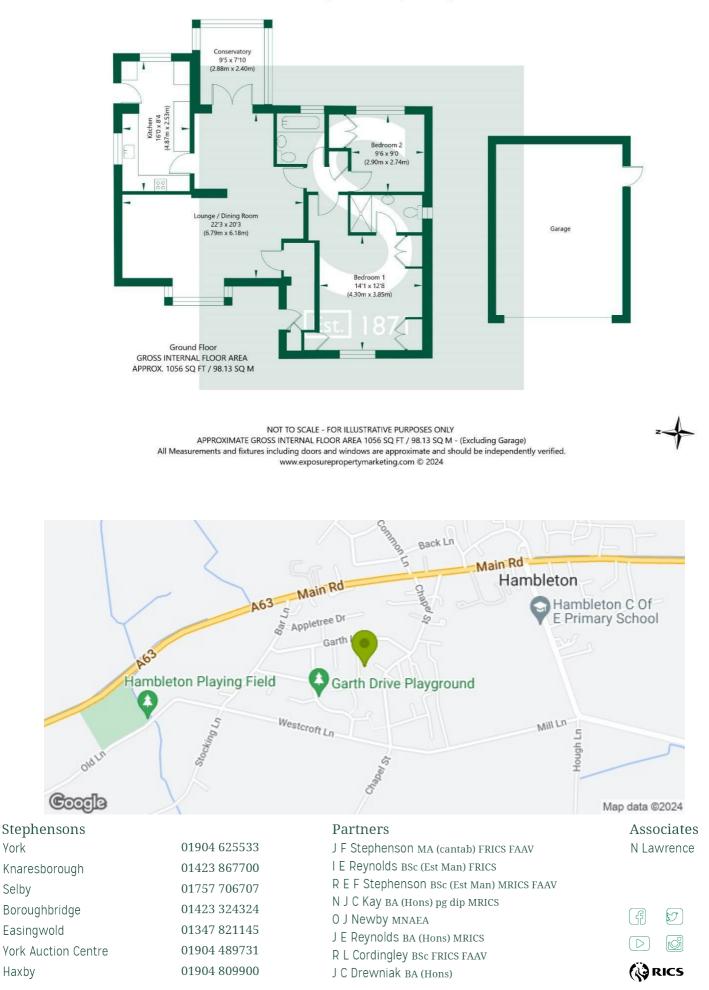

A generously sized detached bungalow in immaculate condition with detached double garage and sizeable plot.

The property welcomes you through a uPVC front entrance door into a hallway later providing access to the entire accommodation. Extending to over 450 sq. ft., the lounge/dining area provides space and flexibility for the appropriate furniture. There is a gas fire and a large double glazed bay window to the front elevation which provides ample natural light.

French doors from the living space lead to a brick and uPVC built conservatory adjoining the rear elevation with gas central heating radiator. This pleasant room overlooks the rear garden and catches the morning to early afternoon sunshine, being often used as the downtime, relaxation and quiet room.

The kitchen comprises a number of wall and base units to three sides incorporating a stainless steel sink unit and drainer with mixer taps over. There is a recess for a free standing cooker with fixed extractor hood above and plumbing in place for laundry facilities. Towards the rear of the kitchen is a double glazed window, further matching units and a secondary side door leading onto the driveway and beyond.

The principal bedroom is a generously proportioned room enjoying a range of built in fitted wardrobes and bedroom furniture in addition to an en suite. The en suite comprises a built in shower, hand wash basin and low flush wc.

Bedroom two is also equally generous and enjoys a built in wardrobe. Both bedrooms benefit from a double glazed window and central heating radiator.

The internal accommodation is completed by a modern house bathroom comprising a panelled bath, vanity hand wash basin and low flush wc. There is half height tiling and an opaque double glazed window to the rear elevation.

The driveway runs alongside the property's left elevation and leads to a double detached garage, which is quite rare for a property type of this nature. Electrically operated doors open to the front with a secondary pedestrian door to the side. There is power and lighting inside with ample storage.

The property provides an increasingly rare opportunity to acquire a spacious detached bungalow extending to 1,056 sq. ft., with generous outdoor space and detached double garage. The property benefits from all mains services and is crucially offered for sale with no onward chain.

## Garth View, Hambleton, YO8 9QB

York

Selby

Haxby