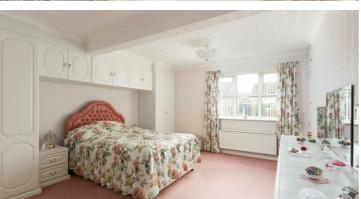

The principal bedroom is a generously proportioned room enjoying a range of built in fitted wardrobes and bedroom furniture in addition to an en suite. The en suite comprises a built in shower, hand wash basin and low flush wc.

Bedroom two is also equally generous and enjoys a built in wardrobe. Both bedrooms benefit from a double glazed window and central heating radiator.

The internal accommodation is completed by a modern house bathroom comprising a panelled bath, vanity hand wash basin and low flush wc. There is half height tiling and an opaque double glazed window to the rear elevation.