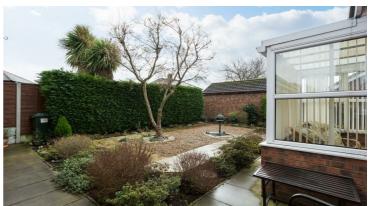

Externally the property will be found along Garth View, a popular residential area positioned relatively centrally within the village of Hambleton. The property enjoys an extensive plot, with gardens designed with low maintenance in mind and a rare double detached double garage.

The rear garden has been designed with low maintenance in mind, following the same style as the front with a landscaped area comprising of paving and stones. There are fenced boundaries to three sides with a tall conifer hedge positioned in front of the rear boundary to provide more privacy to a garden is in fact already very private and enjoys the sunshine throughout the morning and into the afternoon.