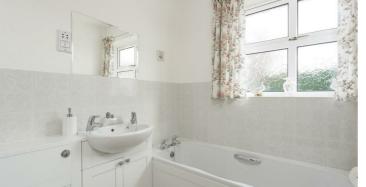

Bedroom two is also equally generous and enjoys a built in wardrobe. Both bedrooms benefit from a double glazed window and central heating radiator.

The internal accommodation is completed by a modern house bathroom comprising a panelled bath, vanity hand wash basin and low flush wc. There is half height tiling and an opaque double glazed window to the rear elevation.