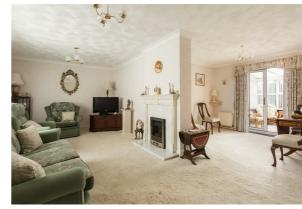

A generously sized detached bungalow in immaculate condition with detached double garage and sizeable plot.

The property welcomes you through a uPVC front entrance door into a hallway later providing access to the entire accommodation. Extending to over 450 sq. ft., the lounge/dining area provides space and flexibility for the appropriate furniture. There is a gas fire and a large double glazed bay window to the front elevation which provides ample natural light.

French doors from the living space lead to a brick and uPVC built conservatory adjoining the rear elevation with gas central heating radiator. This pleasant room overlooks the rear garden and catches the morning to early afternoon sunshine, being often used as the downtime, relaxation and quiet room.