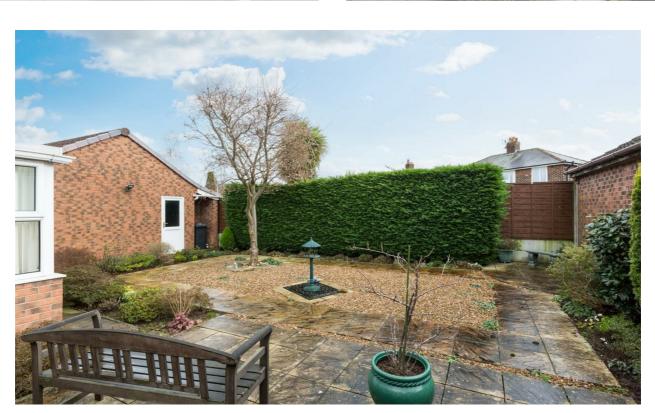

The rear garden has been designed with low maintenance in mind, following the same style as the front with a landscaped area comprising of paving and stones. There are fenced boundaries to three sides with a tall conifer hedge positioned in front of the rear boundary to provide more privacy to a garden is in fact already very private and enjoys the sunshine throughout the morning and into the afternoon.