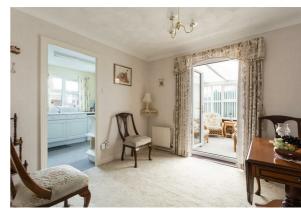

A generously sized detached bungalow in immaculate condition with detached double garage and sizeable plot.

The property welcomes you through a uPVC front entrance door into a hallway later providing access to the entire accommodation. Extending to over 450 sq. ft., the lounge/dining area provides space and flexibility for the appropriate furniture. There is a gas fire and a large double glazed bay window to the front elevation which provides ample natural light.

French doors from the living space lead to a brick and uPVC built conservatory adjoining the rear elevation with gas central heating radiator. This pleasant room overlooks the rear garden and catches the morning to early afternoon sunshine, being often used as the downtime, relaxation and quiet room.