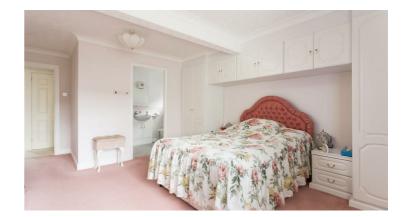

The principal bedroom is a generously proportioned room enjoying a range of built in fitted wardrobes and bedroom furniture in addition to an en suite. The en suite comprises a built in shower, hand wash basin and low flush wc.

Bedroom two is also equally generous and enjoys a built in wardrobe. Both bedrooms benefit from a double glazed window and central heating radiator.

The internal accommodation is completed by a modern house bathroom comprising a panelled bath, vanity hand wash basin and low flush wc. There is half height tiling and an opaque double glazed window to the rear elevation.