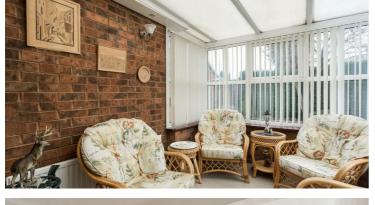

French doors from the living space lead to a brick and uPVC built conservatory adjoining the rear elevation with gas central heating radiator. This pleasant room overlooks the rear garden and catches the morning to early afternoon sunshine, being often used as the downtime, relaxation and quiet room.