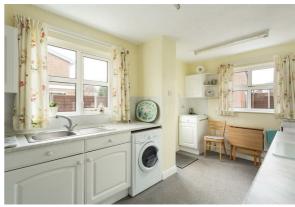

The kitchen comprises a number of wall and base units to three sides incorporating a stainless steel sink unit and drainer with mixer taps over. There is a recess for a free standing cooker with fixed extractor hood above and plumbing in place for laundry facilities. Towards the rear of the kitchen is a double glazed window, further matching units and a secondary side door leading onto the driveway and beyond.