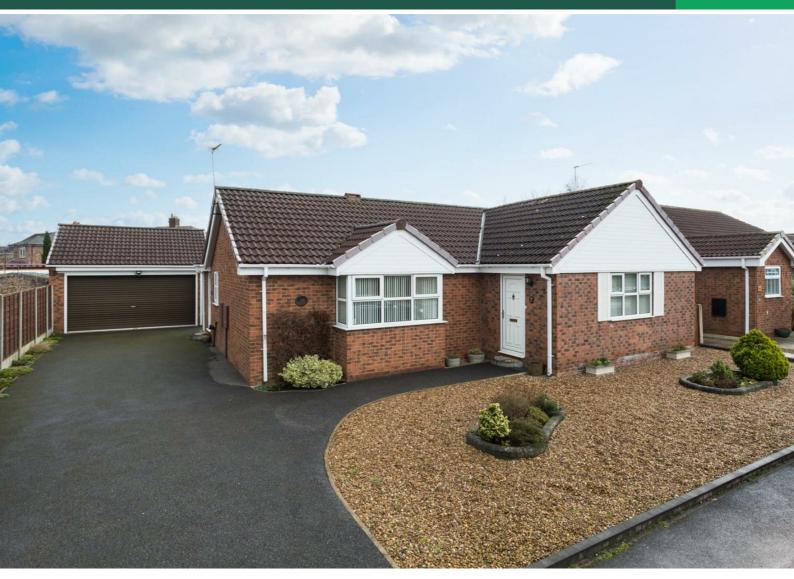

Externally the property will be found along Garth View, a popular residential area positioned relatively centrally within the village of Hambleton. The property enjoys an extensive plot, with gardens designed with low maintenance in mind and a rare double detached double garage.

The front of the property is very well presented and cared for, enjoying a tarmac driveway and landscaped gardens to the right, made up predominantly of gravel with two brick built flower beds and a low level brick wall defining the boundary to the front.

The driveway runs alongside the property's left elevation and leads to a double detached garage, which is quite rare for a property type of this nature. Electrically operated doors open to the front with a secondary pedestrian door to the side. There is power and lighting inside with ample storage.