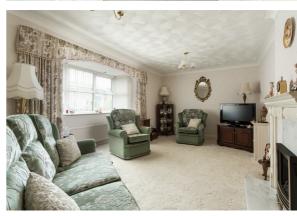

A generously sized detached bungalow in immaculate condition with detached double garage and sizeable plot.

The property welcomes you through a uPVC front entrance door into a hallway later providing access to the entire accommodation. Extending to over 450 sq. ft., the lounge/dining area provides space and flexibility for the appropriate furniture. There is a gas fire and a large double glazed bay window to the front elevation which provides ample natural light.