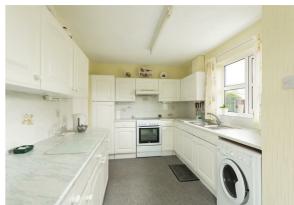

The kitchen comprises a number of wall and base units to three sides incorporating a stainless steel sink unit and drainer with mixer taps over. There is a recess for a free standing cooker with fixed extractor hood above and plumbing in place for laundry facilities. Towards the rear of the kitchen is a double glazed window, further matching units and a secondary side door leading onto the driveway and beyond.