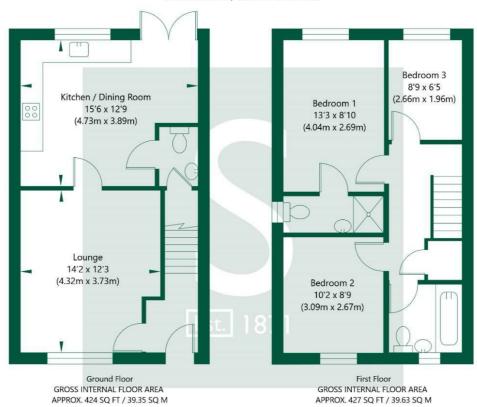

## Accommodation

The Coppergate is a traditional design offering 3 bedroom living accommodation, ideal for young couples and families. On the ground floor is a spacious living room which leads through to a feature breakfast kitchen with integrated appliances. Crucially there is a downstairs cloakroom and separate entrance hall.

To the first floor are three good sized bedrooms including the master bedroom with ensuite shower room. The house is completed by a bathroom having a tradition 3 piece suite with contemporary tiling.

There is a private lawned rear garden, and the house is being sold with a single attached garage. The property benefits from a 10 year new home warranty.

### Green Lane, North Duffield

NOT TO SCALE - FOR ILLUSTRATIVE PURPOSES ONLY
APPROXIMATE GROSS INTERNAL FLOOR AREA 851 SQ FT / 78.98 SQ M
All Measurements and fixtures including doors and windows are approximate and should be independently verified.