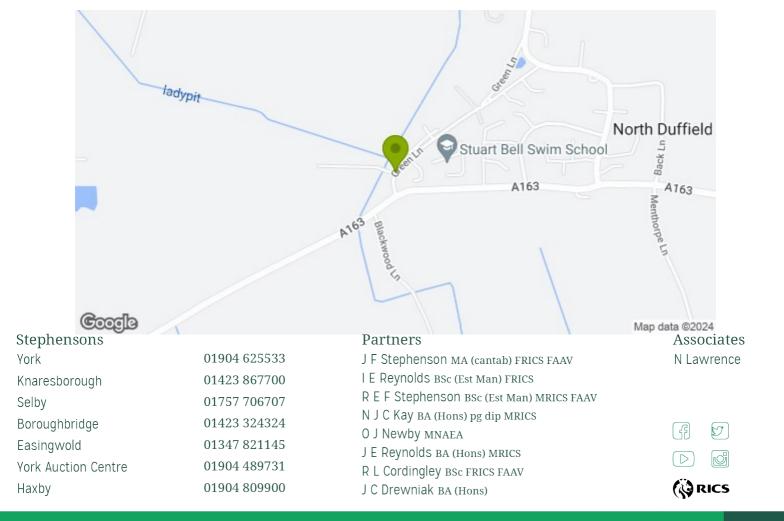

## North Duffield

North Duffield provides excellent links to the M62, Al and Al9, the dwellings are ideal for commuters travelling to York, Leeds and surrounding areas. The village has a local school, post office and pub as well as many other amenities. The historic City of York is just a short drive away providing an array of leisure activities including shopping centres, restaurants, cinemas, theatres, gyms and tourist attractions. Balance tranquillity of country living with easy access to all that York has to offer