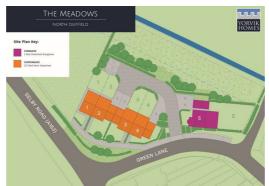

### Green Lane, North Duffield

NOT TO SCALE - FOR ILLUSTRATIVE PURPOSES ONLY
APPROXIMATE GROSS INTERNAL FLOOR AREA 851 SQ FT / 78.98 SQ M
All Measurements and fixtures including doors and windows are approximate and should be independently verified.