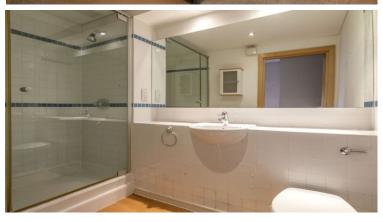

The block is accessed via secure entry phone system with lift and stairs ascending to the apartment. This modern home has an entrance hallway with storage cupboards and access to all rooms, it leads to an open plan living and dining area with access to a balcony. Both bedrooms are generously sized doubles with fitted wardrobes and the larger benefitts from an En-suite shower room. A further modern fitted bathroom completes the accommodation. Externally the property is situated within maintained communal gardens whilst the property is conveyed with one secure, underground parking space. There is the further benefit of ample visitor parking within the development.

#### Bathroom

Kitchen 2.90 x 4.05m (9ft 6in x 13ft 3in)

Lounge 6.50 x 4.30m (21ft 4in x 14ft 1in)