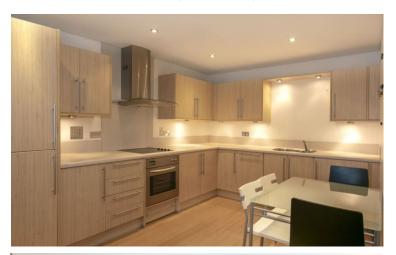

#### Bathroom

Kitchen 2.90 x 4.05m (9ft 6in x 13ft 3in)

Lounge 6.50 x 4.30m (21ft 4in x 14ft 1in)