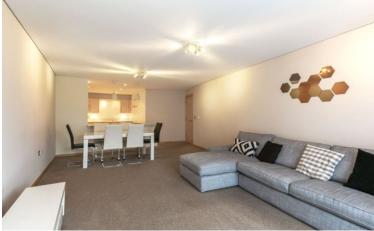

The block is accessed via secure entry phone system with lift and stairs ascending to the apartment. This modern home has an entrance hallway with storage cupboards and access to all rooms, it leads to an open plan living and dining area with access to a balcony. Both bedrooms are generously sized doubles with fitted wardrobes and the larger benefitts from an En-suite shower room. A further modern fitted bathroom completes the accommodation. Externally the property is situated within maintained communal gardens whilst the property is conveyed with one secure, underground parking space. There is the further benefit of ample visitor parking within the development.

#### Bathroom

Kitchen 2.90 x 4.05m (9ft 6in x 13ft 3in)

Lounge 6.50 x 4.30m (21ft 4in x 14ft 1in)