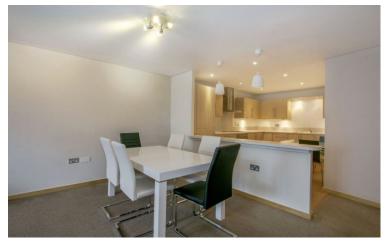

The block is accessed via secure entry phone system with lift and stairs ascending to the apartment. This modern home has an entrance hallway with storage cupboards and access to all rooms, it leads to an open plan living and dining area with access to a balcony. Both bedrooms are generously sized doubles with fitted wardrobes and the larger benefitts from an En-suite shower room. A further modern fitted bathroom completes the accommodation. Externally the property is situated within maintained communal gardens whilst the property is conveyed with one secure, underground parking space. There is the further benefit of ample visitor parking within the development.

#### Bathroom

Kitchen 2.90 x 4.05m (9ft 6in x 13ft 3in)

Lounge 6.50 x 4.30m (21ft 4in x 14ft 1in)