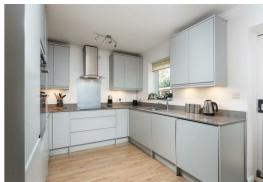

The sitting room leads through into the kitchen which has stylish wall and base storage units with under counter lighting and quartz preparation surfaces which incorporate a sink with drying area. There are a range of integrated appliances including fridge/freezer, oven/grill, induction hob, dishwasher and washing machine. There is also space for a freestanding dining table.