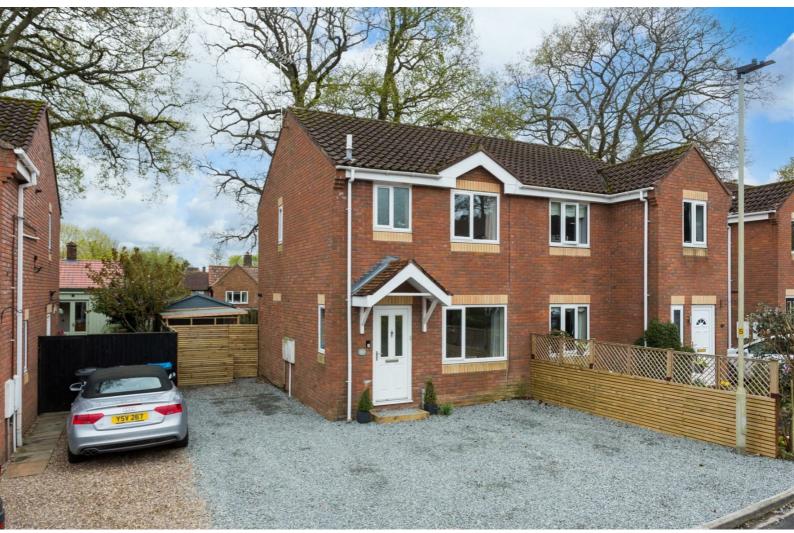

# Stephensons

St. James Meadow, Boroughbridge Asking Price £280,000

\*\*\*\* VIEWING STRONGLY ADVISED \*\*\*\*

A generously sized three bedroom semi-detached home with a wonderful and modern fitted kitchen in this popular location within walking distance to the High Street. The property has been well maintained throughout and includes a large timber built home office in the garden.

#### To The Outside

To the front of the property is ample off-street parking on a large gravelled driveway. There is an enclosed rear garden which is low maintenance in design and has a flagged patio area.