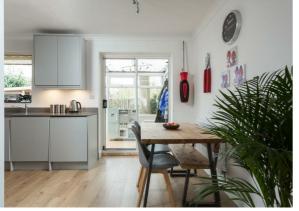

The sitting room leads through into the kitchen which has stylish wall and base storage units with under counter lighting and quartz preparation surfaces which incorporate a sink with drying area. There are a range of integrated appliances including fridge/freezer, oven/grill, induction hob, dishwasher and washing machine. There is also space for a freestanding dining table.

A sliding door from the kitchen leads into the conservatory which enjoys pleasant views of the rear garden and has an access door leading out to it.

Stairs from the entrance hall lead up to the first floor living accommodation. The property benefits from three well-proportioned bedrooms, with bedrooms one and two both being double in size.