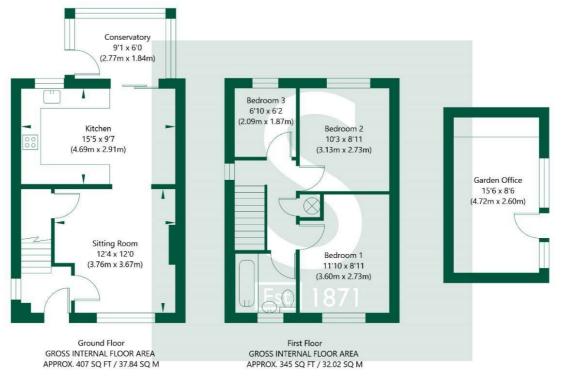

## Accommodation

The property is accessed via a uPVC door leading into the entrance hall which leads through into the sitting room.

The sitting room is spacious in size with a large uPVC window to the front elevation allowing light to flow into the room. There is also a large understairs cupboard ideal for storage.

The sitting room leads through into the kitchen which has stylish wall and base storage units with under counter lighting and quartz preparation surfaces which incorporate a sink with drying area. There are a range of integrated appliances including fridge/freezer, oven/grill, induction hob, dishwasher and washing machine. There is also space for a freestanding dining table.

A sliding door from the kitchen leads into the conservatory which enjoys pleasant views of the rear garden and has an access door leading out to it.

Stairs from the entrance hall lead up to the first floor living accommodation. The property benefits from three well-proportioned bedrooms, with bedrooms one and two both being double in size.

The house bathroom is fully tiled and comprises a three-piece suite including bathtub with showerhead, low flush WC and wash hand basin with mixer tap.

## St James Meadow, Boroughbridge, YO51 9NW

NOT TO SCALE - FOR ILLUSTRATIVE PURPOSES ONLY APPROXIMATE GROSS INTERNAL FLOOR AREA 884 SQ FT / 82.13 SQ M All measurements and fixtures including doors and windows are approximate and should be independently verified. www.exposurepropertymarketing.com © 2025