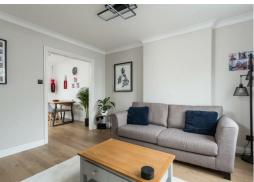

## Accommodation

The property is accessed via a uPVC door leading into the entrance hall which leads through into the sitting room.

The sitting room is spacious in size with a large uPVC window to the front elevation allowing light to flow into the room. There is also a large understairs cupboard ideal for storage.