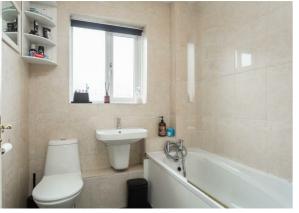

The house bathroom is fully tiled and comprises a three-piece suite including bathtub with showerhead, low flush WC and wash hand basin with mixer tap.