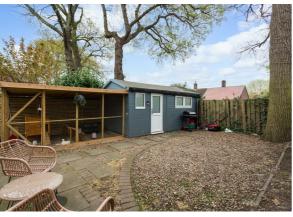

#### To The Outside

To the front of the property is ample off-street parking on a large gravelled driveway. There is an enclosed rear garden which is low maintenance in design and has a flagged patio area.

The property has a substantial timber built home office in the garden with uPVC doors & windows. There is also lighting and power connected.