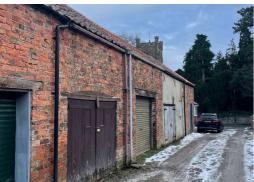

## Stephensons

New Row, Boroughbridge Offers Over £7,500

\*\*\*\* BEST & FINAL OFFERS BY 12PM TUESDAY 21ST JANUARY \*\*\*\*

Set off New Row in central Boroughbridge is a single Garage / Lock Up, being offered for sale with vacant possession and Freehold Title.