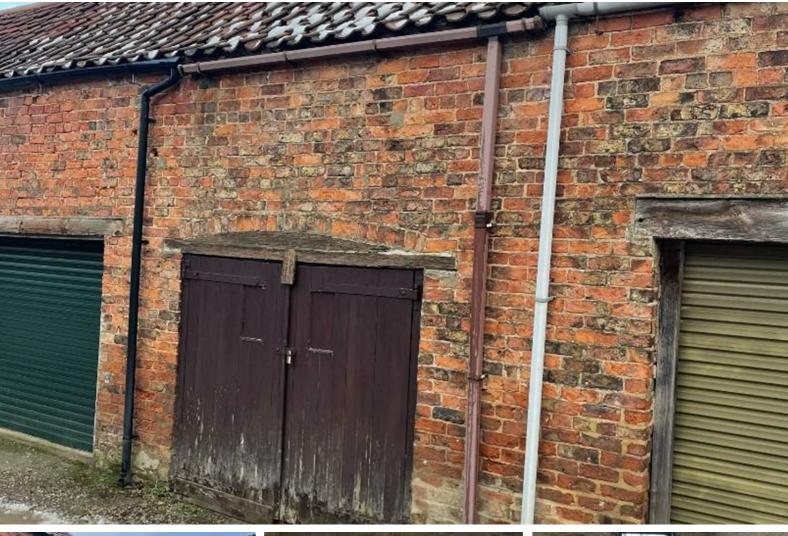

## Stephensons

New Row, Boroughbridge Offers Over £7,500

\*\*\*\* BEST & FINAL OFFERS BY 12PM TUESDAY 21ST JANUARY \*\*\*\*

Set off New Row in central Boroughbridge is a single Garage / Lock Up, being offered for sale with vacant possession and Freehold Title.