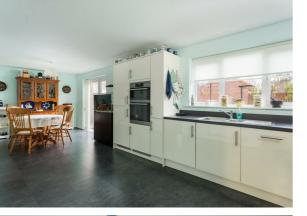

#### Inside

A reception hall with cloakroom/wc leads off into a generous sitting room and a superb 25'9" (7.85m) long dining kitchen featuring an extensive range of base and wall storage units complemented by integrated appliances and double doors off the dining area opening out into the rear garden.