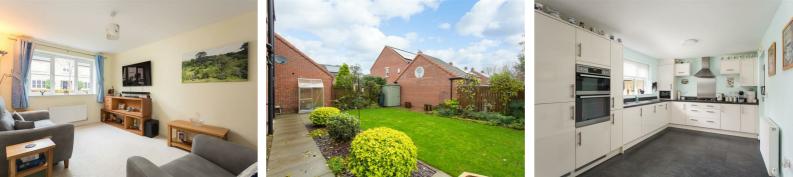

#### Inside

A reception hall with cloakroom/wc leads off into a generous sitting room and a superb 25'9" (7.85m) long dining kitchen featuring an extensive range of base and wall storage units complemented by integrated appliances and double doors off the dining area opening out into the rear garden.

#### Outside

The front garden is mainly laid to lawn and a double width driveway provides parking and access into an integral single garage. The rear garden has been superbly landscaped to feature a lawn, 2 paved seating areas and well stocked flowerbed borders.