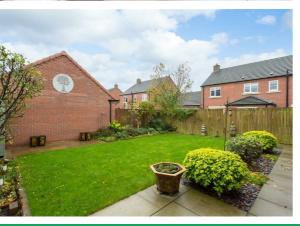

#### Outside

The front garden is mainly laid to lawn and a double width driveway provides parking and access into an integral single garage. The rear garden has been superbly landscaped to feature a lawn, 2 paved seating areas and well stocked flowerbed borders.