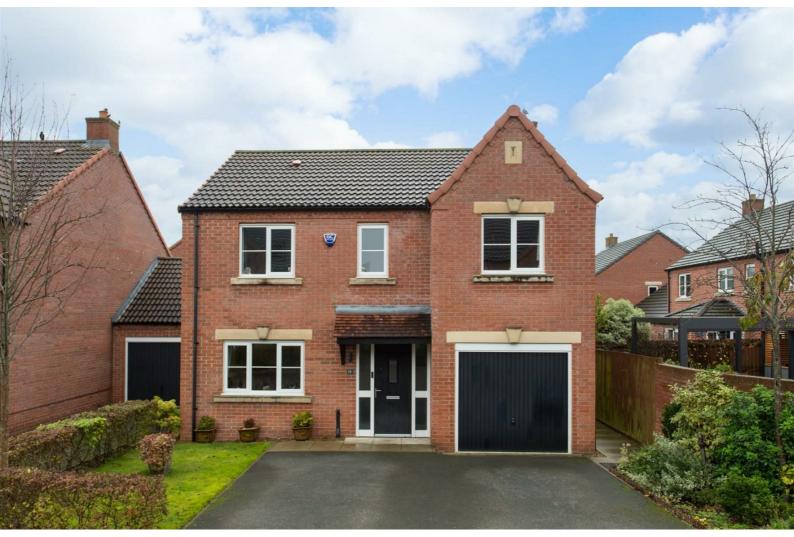

## Battle Close, Boroughbridge Guide Price £425,000

An impressive 4 bedroom detached property built in 2013 by Bellway Homes and forming part of an exclusive cul-de-sac of detached properties. The living accommodation on offer includes a fabulous 25'9" (7.85m) long dining kitchen, principal bedroom with en-suite shower room and 3 further good sized bedrooms complemented by an integral single garage and a superbly landscaped rear garden.

\*\*\* ENVIABLE CUL-DE-SAC LOCATION \*\*\*

Follow Stephensons on your favourite social media platforms for exclusive video content, pre-market teasers, off market opportunities and a head start on other house hunters by getting to see many of our new listings before they appear online. Find us by searching for stephensons1871.

#### Outside

The front garden is mainly laid to lawn and a double width driveway provides parking and access into an integral single garage. The rear garden has been superbly landscaped to feature a lawn, 2 paved seating areas and well stocked flowerbed borders.