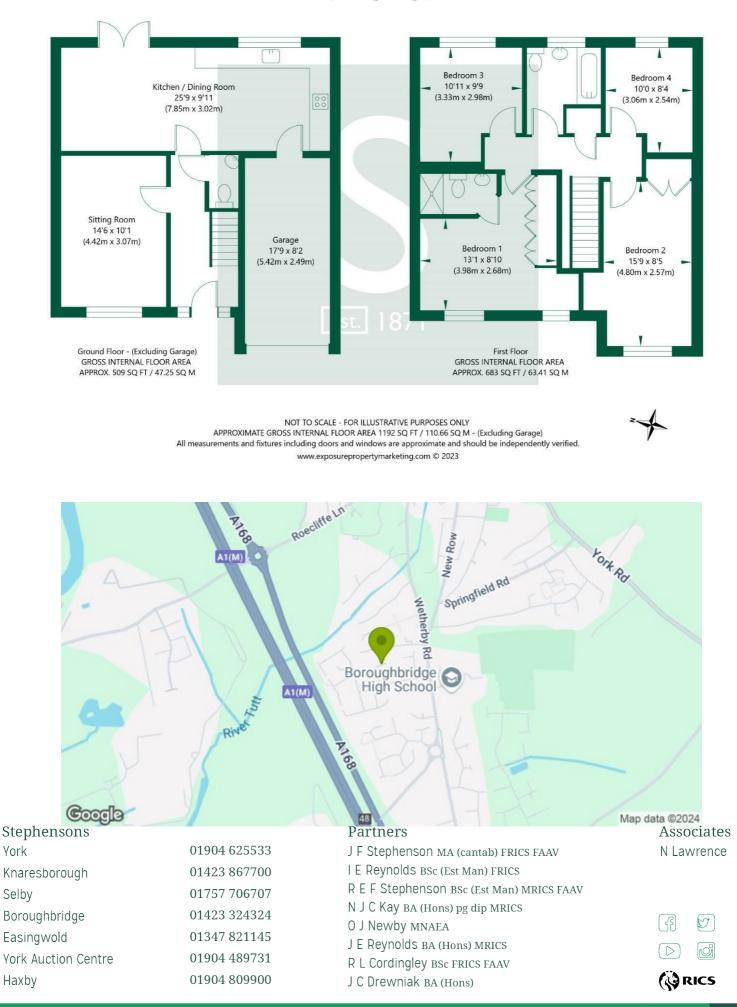

## Battle Close, Boroughbridge Guide Price £425,000

An impressive 4 bedroom detached property built in 2013 by Bellway Homes and forming part of an exclusive cul-de-sac of detached properties. The living accommodation on offer includes a fabulous 25'9" (7.85m) long dining kitchen, principal bedroom with en-suite shower room and 3 further good sized bedrooms complemented by an integral single garage and a superbly landscaped rear garden.

#### Inside

A reception hall with cloakroom/wc leads off into a generous sitting room and a superb 25'9" (7.85m) long dining kitchen featuring an extensive range of base and wall storage units complemented by integrated appliances and double doors off the dining area opening out into the rear garden.

The first floor landing leads off into a principal bedroom with fitted wardrobes and en-suite shower room, 3 further bedrooms (1 with further fitted wardrobes) and a house bathroom with heated towel rail.

#### Outside

The front garden is mainly laid to lawn and a double width driveway provides parking and access into an integral single garage. The rear garden has been superbly landscaped to feature a lawn, 2 paved seating areas and well stocked flowerbed borders.