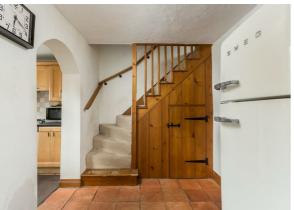

The first floor landing leads off into 1 double bedroom with an expansive range of fitted wardrobes, 1 single bedroom and a shower room with a generous walk-in shower.

Other internal features of note include an LPG fired central heating system, double glazing and a drop down timber ladder off the landing providing access up into useful loft space which is fully boarded and benefits from both power and light.