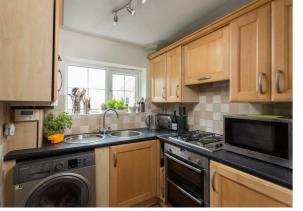

## Inside

The ground floor living space on offer includes a sitting room with wood burning stove, separate dining room with terracotta tiled flooring and a kitchen featuring base and wall storage cupboards and integrated appliances (fridge, gas hob and a fan assisted double oven and grill) complemented by further terracotta tiled flooring and a stable style door out to the rear garden.