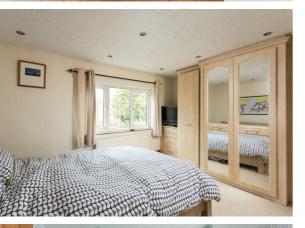

The first floor landing leads off into 1 double bedroom with an expansive range of fitted wardrobes, 1 single bedroom and a shower room with a generous walk-in shower.

Other internal features of note include an LPG fired central heating system, double glazing and a drop down timber ladder off the landing providing access up into useful loft space which is fully boarded and benefits from both power and light.