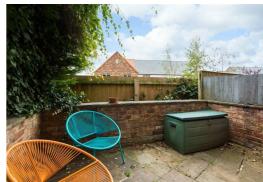

### Outside

The front garden features an artificial area of lawn and a driveway provides off road parking.

The walled rear garden is south facing and there is also a timber built storage shed at the side of the cottage.