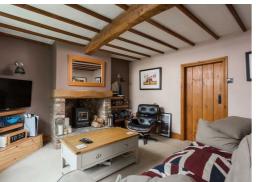

## Inside

The ground floor living space on offer includes a sitting room with wood burning stove, separate dining room with terracotta tiled flooring and a kitchen featuring base and wall storage cupboards and integrated appliances (fridge, gas hob and a fan assisted double oven and grill) complemented by further terracotta tiled flooring and a stable style door out to the rear garden.

The first floor landing leads off into 1 double bedroom with an expansive range of fitted wardrobes, 1 single bedroom and a shower room with a generous walk-in shower.

Other internal features of note include an LPG fired central heating system, double glazing and a drop down timber ladder off the landing providing access up into useful loft space which is fully boarded and benefits from both power and light.