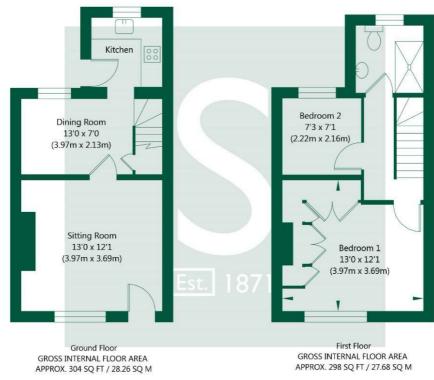

## Inside

The ground floor living space on offer includes a sitting room with wood burning stove, separate dining room with terracotta tiled flooring and a kitchen featuring base and wall storage cupboards and integrated appliances (fridge, gas hob and a fan assisted double oven and grill) complemented by further terracotta tiled flooring and a stable style door out to the rear garden.

The first floor landing leads off into 1 double bedroom with an expansive range of fitted wardrobes, 1 single bedroom and a shower room with a generous walk-in shower.

Other internal features of note include an LPG fired central heating system, double glazing and a drop down timber ladder off the landing providing access up into useful loft space which is fully boarded and benefits from both power and light.

#### **Tenure**

We have been informed by the Vendor that the property is freehold.

stephensons4property.co.uk Est. 1871

X

NOT TO SCALE - FOR ILLUSTRATIVE PURPOSES ONLY
APPROXIMATE GROSS INTERNAL FLOOR AREA 602 SQ FT / 55.94 SQ M
All measurements and fixtures including doors and windows are approximate and should be independently verified.