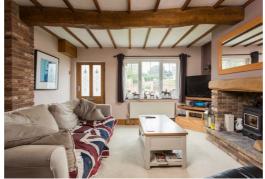

## Inside

The ground floor living space on offer includes a sitting room with wood burning stove, separate dining room with terracotta tiled flooring and a kitchen featuring base and wall storage cupboards and integrated appliances (fridge, gas hob and a fan assisted double oven and grill) complemented by further terracotta tiled flooring and a stable style door out to the rear garden.

The first floor landing leads off into 1 double bedroom with an expansive range of fitted wardrobes, 1 single bedroom and a shower room with a generous walk-in shower.

Other internal features of note include an LPG fired central heating system, double glazing and a drop down timber ladder off the landing providing access up into useful loft space which is fully boarded and benefits from both power and light.