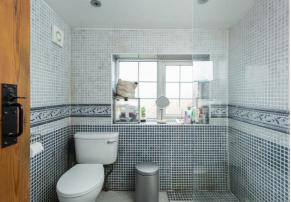

The first floor landing leads off into 1 double bedroom with an expansive range of fitted wardrobes, 1 single bedroom and a shower room with a generous walk-in shower.

Other internal features of note include an LPG fired central heating system, double glazing and a drop down timber ladder off the landing providing access up into useful loft space which is fully boarded and benefits from both power and light.