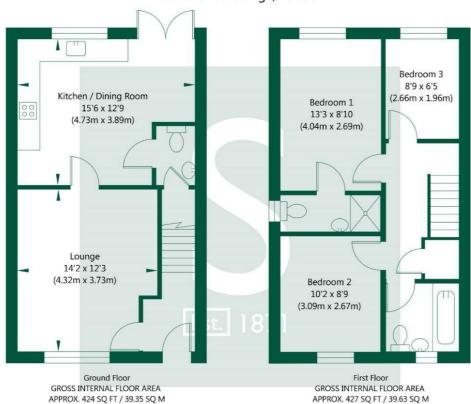

### Accommodation

The Coppergate is a traditional design offering 3 bedroom living accommodation, ideal for young couples and families. On the ground floor is a spacious living room which leads through to a feature breakfast kitchen with integrated appliances. Crucially there is a downstairs cloakroom and separate entrance hall.

To the first floor are three good sized bedrooms including the master bedroom with ensuite shower room. The house is completed by a bathroom having a tradition 3 piece suite with contemporary tiling.

There is a private lawned rear garden and the property benefits from a 10 year new home warranty.

## Southlands Grange, Bedale

NOT TO SCALE - FOR ILLUSTRATIVE PURPOSES ONLY
APPROXIMATE GROSS INTERNAL FLOOR AREA 851 SQ FT / 78.98 SQ M
All Measurements and fixtures including doors and windows are approximate and should be independently verified.