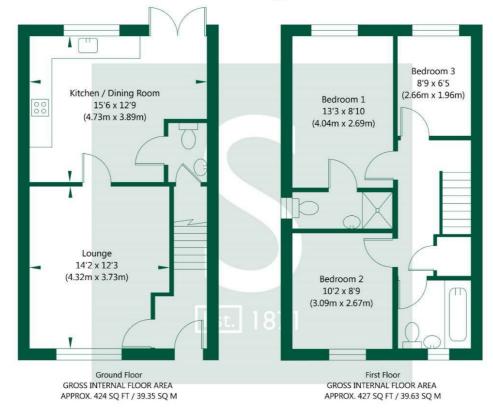

### Accommodation

The Coppergate is a traditional design offering 3 bedroom living accommodation, ideal for young couples and families. On the ground floor is a spacious living room which leads through to a feature breakfast kitchen with integrated appliances. Crucially there is a downstairs cloakroom and separate entrance hall.

To the first floor are three good sized bedrooms including the master bedroom with ensuite shower room. The house is completed by a bathroom having a tradition 3 piece suite with contemporary tiling.

There is a private lawned rear garden and the property benefits from a 10 year new home warranty.

#### Southlands Grange, Bedale

NOT TO SCALE - FOR ILLUSTRATIVE PURPOSES ONLY APPROXIMATE GROSS INTERNAL FLOOR AREA 851 SQ FT / 78.98 SQ M All Measurements and fixtures including doors and windows are approximate and should be independently verified.