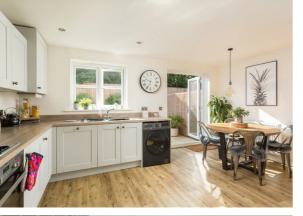

### Accommodation

The Coppergate is a traditional design offering 3 bedroom living accommodation, ideal for young couples and families. On the ground floor is a spacious living room which leads through to a feature breakfast kitchen with integrated appliances. Crucially there is a downstairs cloakroom and separate entrance hall.

#### **Agents Note**

Please note the photos have been used from a previous development by Yorvik Homes and are for identification purposes only.