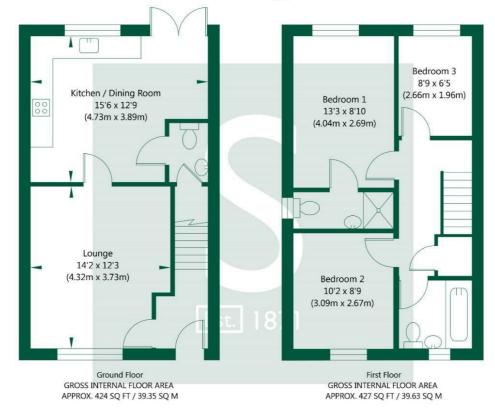

### Accommodation

The Coppergate is a traditional design offering 3 bedroom living accommodation, ideal for young couples and families. On the ground floor is a spacious living room which leads through to a feature breakfast kitchen with integrated appliances. Crucially there is a downstairs cloakroom and separate entrance hall.

To the first floor are three good sized bedrooms including the master bedroom with ensuite shower room. The house is completed by a bathroom having a tradition 3 piece suite with contemporary tiling.

There is a private lawned rear garden, and the house is being sold with a single attached garage. The property benefits from a 10 year new home warranty.

#### Southlands Grange, Bedale

NOT TO SCALE - FOR ILLUSTRATIVE PURPOSES ONLY APPROXIMATE GROSS INTERNAL FLOOR AREA 851 SQ FT / 78.98 SQ M All Measurements and fixtures including doors and windows are approximate and should be independently verified.