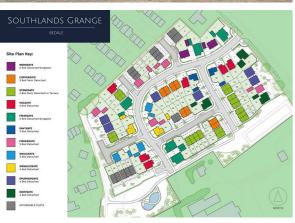

### Foreword

Southlands Grange development sits between the scenic delights of the North Yorkshire Dales and the North Yorkshire Moors National Parks and is within proximity to the Al motorway and nearby rail links to Leeds, Durham, York, Newcastle and London. The beautiful market town of Bedale offers a relaxed rural lifestyle amidst stunning countryside making this development a truly inspiring place to live.

#### Southlands Grange, Bedale

NOT TO SCALE - FOR ILLUSTRATIVE PURPOSES ONLY APPROXIMATE GROSS INTERNAL FLOOR AREA 851 SQ FT / 78.98 SQ M All Measurements and fixtures including doors and windows are approximate and should be independently verified.