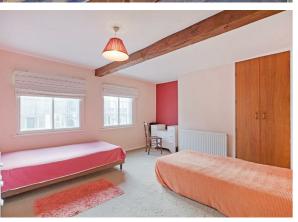

The property's main bedroom is positioned at the front of the property being a generous double room with double fronted built-in wardrobe, exposed beam ceiling and radiator. Bedroom two is located at the rear and again benefits from a central heated radiator.