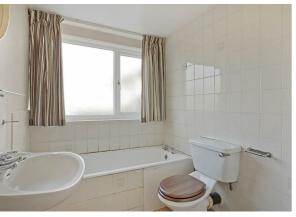

The first floor accommodation is completed by a house bathroom having a low flush WC, wash hand basin and inset bath with tiled splashbacks.

The second floor is a converted loft room which could be ideally used as a studio or study. There is a double glazed Dormer window to the rear elevation offering ample natural light. This is in addition to an over stairs storage cupboard.