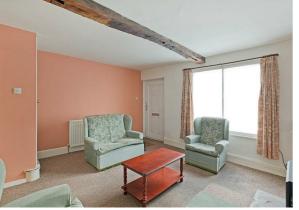

The property is entered at the front into a spacious lounge having a feature gas fire set on a stone hearth with exposed brick surround. There is a staircase leading to the first floor accommodation in addition to a television aerial point, radiator and exposed beam ceiling.