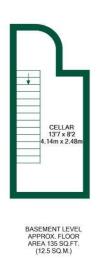

The kitchen provides ample space for a freestanding breakfast table and has a uPVC framed double glazed rear entrance door. There is stepped access from the kitchen down into the cellar which provides useful additional storage accommodation. The first floor landing services the first floor accommodation and has a further staircase leading to the second floor.