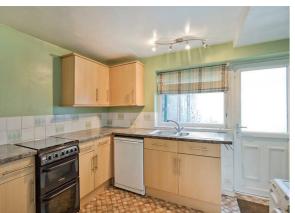

Beyond the lounge is a breakfast kitchen which forms part of the property's extension. The kitchen has a range of built-in units to two sides with laminated worktops and inset stainless steel sink unit. There is an additional range of matching high level storage cupboards with ceramic tiled splashbacks. Included within the sale is a freestanding cooker as well as a washing machine. Located on the side elevation is a wall mounted Worcester gas fired central heating boiler with a thermostatic control panel.

The kitchen provides ample space for a freestanding breakfast table and has a uPVC framed double glazed rear entrance door. There is stepped access from the kitchen down into the cellar which provides useful additional storage accommodation. The first floor landing services the first floor accommodation and has a further staircase leading to the second floor.