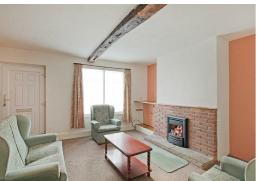

The property is entered at the front into a spacious lounge having a feature gas fire set on a stone hearth with exposed brick surround. There is a staircase leading to the first floor accommodation in addition to a television aerial point, radiator and exposed beam ceiling.