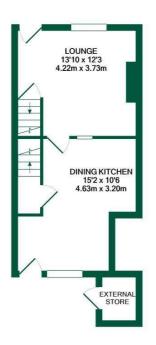

The property is entered at the front into a spacious lounge having a feature gas fire set on a stone hearth with exposed brick surround. There is a staircase leading to the first floor accommodation in addition to a television aerial point, radiator and exposed beam ceiling.

Beyond the lounge is a breakfast kitchen which forms part of the property's extension. The kitchen has a range of built-in units to two sides with laminated worktops and inset stainless steel sink unit. There is an additional range of matching high level storage cupboards with ceramic tiled splashbacks. Included within the sale is a freestanding cooker as well as a washing machine. Located on the side elevation is a wall mounted Worcester gas fired central heating boiler with a thermostatic control panel.

The kitchen provides ample space for a freestanding breakfast table and has a uPVC framed double glazed rear entrance door. There is stepped access from the kitchen down into the cellar which provides useful additional storage accommodation. The first floor landing services the first floor accommodation and has a further staircase leading to the second floor.

# To The Outside

The property fronts directly onto Briggate and has a right of access within the rear courtyard to an external store.