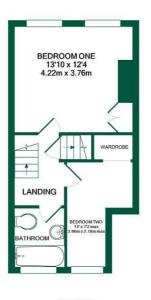

The property's main bedroom is positioned at the front of the property being a generous double room with double fronted built-in wardrobe, exposed beam ceiling and radiator. Bedroom two is located at the rear and again benefits from a central heated radiator.

The first floor accommodation is completed by a house bathroom having a low flush WC, wash hand basin and inset bath with tiled splashbacks.

The second floor is a converted loft room which could be ideally used as a studio or study. There is a double glazed Dormer window to the rear elevation offering ample natural light. This is in addition to an over stairs storage cupboard.