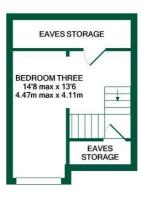

The first floor accommodation is completed by a house bathroom having a low flush WC, wash hand basin and inset bath with tiled splashbacks.

The second floor is a converted loft room which could be ideally used as a studio or study. There is a double glazed Dormer window to the rear elevation offering ample natural light. This is in addition to an over stairs storage cupboard.

\*Download speeds vary by broadband providers so please check with them before purchasing.

stephensons4property.co.uk Est. 1871

SECOND FLOOR APPROX. FLOOR AREA 242 SQ.FT. (22.5 SQ.M.)

FIRST FLOOR APPROX. FLOOR AREA 351 SQ.FT. (32.6 SQ.M.)

### TOTAL APPROX. FLOOR AREA 1106 SQ.FT. (102.8 SQ.M.)

Whilst every attempt has been made to ensure the accuracy of the floor plan contained here, measurements of doors, windows, rooms and any other ferms are approximate and no responsibility is taken for any error, omission, or mission, or mission that the plan is for illustrative purposes only and should be used as such by any prospective purchaser. The services, systems and appliances shown have not been tested and no guarantee as the plan of the