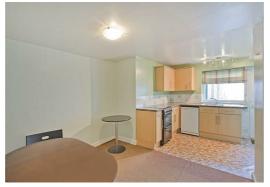

Beyond the lounge is a breakfast kitchen which forms part of the property's extension. The kitchen has a range of built-in units to two sides with laminated worktops and inset stainless steel sink unit. There is an additional range of matching high level storage cupboards with ceramic tiled splashbacks. Included within the sale is a freestanding cooker as well as a washing machine. Located on the side elevation is a wall mounted Worcester gas fired central heating boiler with a thermostatic control panel.

The kitchen provides ample space for a freestanding breakfast table and has a uPVC framed double glazed rear entrance door. There is stepped access from the kitchen down into the cellar which provides useful additional storage accommodation. The first floor landing services the first floor accommodation and has a further staircase leading to the second floor.