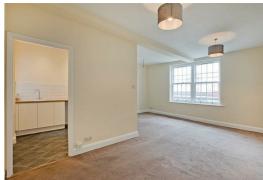

The principal reception room is a spacious lounge being L shaped in nature. There is an electric heater and television aerial point.

There is a modern kitchen having a range of stylish range of built-in base units to two sides with laminated work top and inset stainless steel sink unit. There is an additional range of matching high level storage cupboards with ceramic tiled splashbacks. Included within the kitchen is a built-in electric oven with four ceramic hob unit over and extractor canopy above. The kitchen also provides plumbing for an automatic washing machine and includes recessed ceiling downlighters and vinyl flooring.