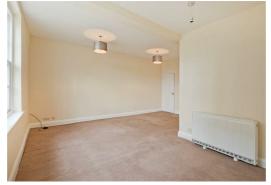

The principal reception room is a spacious lounge being L shaped in nature. There is an electric heater and television aerial point.

There is a modern kitchen having a range of stylish range of built-in base units to two sides with laminated work top and inset stainless steel sink unit. There is an additional range of matching high level storage cupboards with ceramic tiled splashbacks. Included within the kitchen is a built-in electric oven with four ceramic hob unit over and extractor canopy above. The kitchen also provides plumbing for an automatic washing machine and includes recessed ceiling downlighters and vinyl flooring.