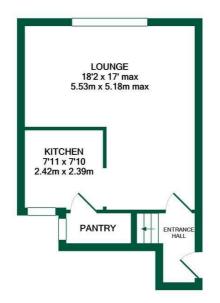

The principal reception room is a spacious lounge being L shaped in nature. There is an electric heater and television aerial point.

There is a modern kitchen having a range of stylish range of built-in base units to two sides with laminated work top and inset stainless steel sink unit. There is an additional range of matching high level storage cupboards with ceramic tiled splashbacks. Included within the kitchen is a built-in electric oven with four ceramic hob unit over and extractor canopy above. The kitchen also provides plumbing for an automatic washing machine and includes recessed ceiling downlighters and vinyl flooring.

Service Charges: £tbc'd per annum - Reviewed annually
Management Company: Mulberry Property Management - 01904 655200

stephensons4property.co.uk Est. 1871

FIRST FLOOR APPROX. FLOOR AREA 368 SQ.FT. (34.2 SQ.M.)