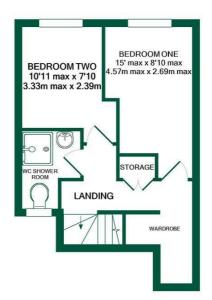

The landing services all the upper floor accommodation and includes a walk-in L shaped wardrobe and double fronted built-in storage cupboard.

The property features two good sized double bedrooms both of which have sash casement windows.

The accommodation is completed by a shower room having a low flush WC, pedestal wash hand basin and walk-in shower cubicle with three quarter height tiled surround.

The subject property is located over the first and second floors having a private entrance hall with staircase leading to the first floor accommodation.

SECOND FLOOR APPROX. FLOOR AREA 368 SQ.FT. (34.2 SQ.M.)

### TOTAL APPROX. FLOOR AREA 735 SQ.FT. (68.3 SQ.M.)

Whilst every attempt has been made to ensure the accuracy of the floor plan contained here, measurements of doors, windows, rooms and any other items are approximate and no responsibility is taken for any error, omission, or mis-statement. This plan is for illustrative purposes only and should be used as such by any prospective purchaser. The services, systems and appliances shown have not been tested and no guarantee as to their operability or efficiency can be given