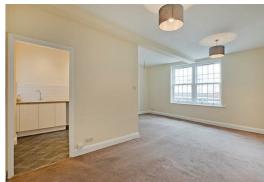

The principal reception room is a spacious lounge being L shaped in nature. There is an electric heater and television aerial point.

There is a modern kitchen having a range of stylish range of built-in base units to two sides with laminated work top and inset stainless steel sink unit. There is an additional range of matching high level storage cupboards with ceramic tiled splashbacks. Included within the kitchen is a built-in electric oven with four ceramic hob unit over and extractor canopy above. The kitchen also provides plumbing for an automatic washing machine and includes recessed ceiling downlighters and vinyl flooring.