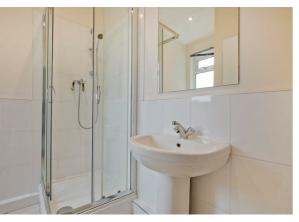

The accommodation is completed by a shower room having a low flush WC, pedestal wash hand basin and walk-in shower cubicle with three quarter height tiled surround.

The subject property is located over the first and second floors having a private entrance hall with staircase leading to the first floor accommodation.