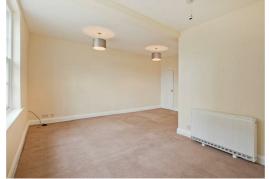

The principal reception room is a spacious lounge being L shaped in nature. There is an electric heater and television aerial point.

There is a modern kitchen having a range of stylish range of built-in base units to two sides with laminated work top and inset stainless steel sink unit. There is an additional range of matching high level storage cupboards with ceramic tiled splashbacks. Included within the kitchen is a built-in electric oven with four ceramic hob unit over and extractor canopy above. The kitchen also provides plumbing for an automatic washing machine and includes recessed ceiling downlighters and vinyl flooring.