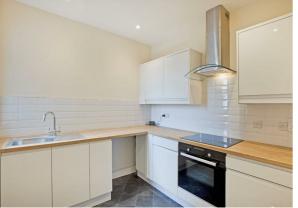

The principal reception room is a spacious lounge being L shaped in nature. There is an electric heater and television aerial point.

There is a modern kitchen having a range of stylish range of built-in base units to two sides with laminated work top and inset stainless steel sink unit. There is an additional range of matching high level storage cupboards with ceramic tiled splashbacks. Included within the kitchen is a built-in electric oven with four ceramic hob unit over and extractor canopy above. The kitchen also provides plumbing for an automatic washing machine and includes recessed ceiling downlighters and vinyl flooring.