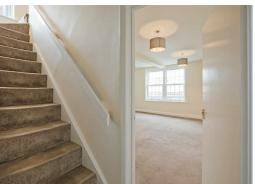

The landing services all the upper floor accommodation and includes a walk-in L shaped wardrobe and double fronted built-in storage cupboard.

The property features two good sized double bedrooms both of which have sash casement windows.

The accommodation is completed by a shower room having a low flush WC, pedestal wash hand basin and walk-in shower cubicle with three quarter height tiled surround.

The subject property is located over the first and second floors having a private entrance hall with staircase leading to the first floor accommodation.