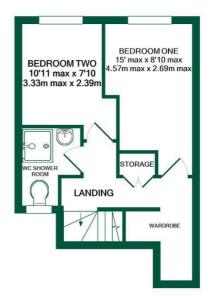

The landing services all the upper floor accommodation and includes a walk-in L shaped wardrobe and double fronted built-in storage cupboard.

The property features two good sized double bedrooms both of which have sash casement windows.

The accommodation is completed by a shower room having a low flush WC, pedestal wash hand basin and walk-in shower cubicle with three quarter height tiled surround.

The subject property is located over the first and second floors having a private entrance hall with staircase leading to the first floor accommodation.

SECOND FLOOR APPROX. FLOOR AREA 368 SQ.FT. (34.2 SQ.M.)