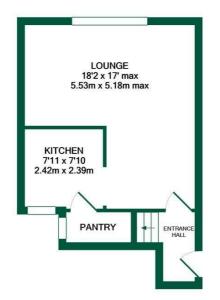

The principal reception room is a spacious lounge being L shaped in nature. There is an electric heater and television aerial point.

There is a modern kitchen having a range of stylish range of built-in base units to two sides with laminated work top and inset stainless steel sink unit. There is an additional range of matching high level storage cupboards with ceramic tiled splashbacks. Included within the kitchen is a built-in electric oven with four ceramic hob unit over and extractor canopy above. The kitchen also provides plumbing for an automatic washing machine and includes recessed ceiling downlighters and vinyl flooring.

Service Charges: £tbc'd per annum - Reviewed annually
Management Company: Mulberry Property Management - 01904 655200

stephensons4property.co.uk Est. 1871

FIRST FLOOR APPROX. FLOOR AREA 368 SQ.FT. (34.2 SQ.M.)