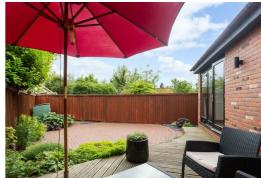

Adjoining the rear elevation is a raised and decked patio which steps out onto a block paved rear garden which is low maintenance in nature with herbaceous and slate chip borders. The rear garden is enclosed to all sides by fenced boundaries.