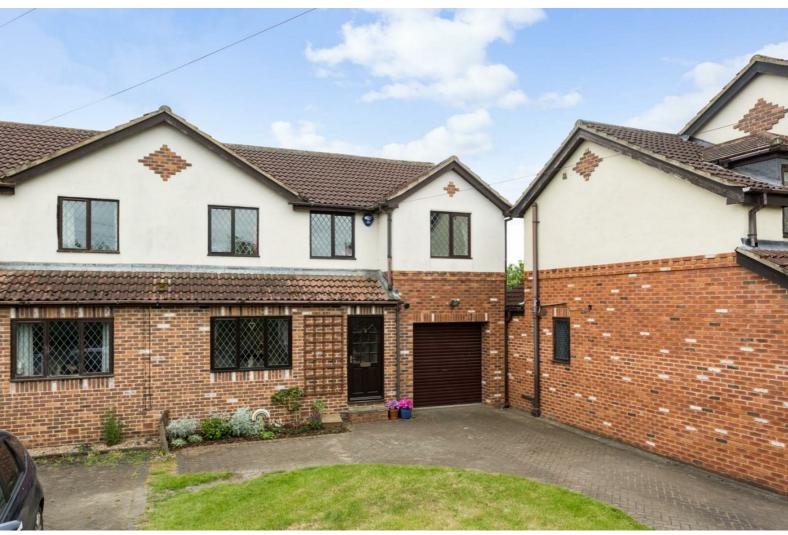

## Stephensons

Appletrees, Church Fenton, Tadcaster Offers Over £300,000

A well presented semi detached house offering spacious 4 bedroom family living accommodation with open plan breakfast kitchen, representing excellent value in this much sought after location.

## Accommodation

An ideal opportunity for young and mature families to acquire this significantly extended and much improved semi-detached house offering four bedroom living accommodation and being offered for sale with no onward chain.

## To The Outside

The property is accessed directly off the Main Street of Church Fenton having a block paved front driveway which provides off street parking for numerous motor vehicles. The driveway in turn gives access to an integral garage which has an electric roller garage door and is equipped with electric light and power. The remainder of the front garden is laid to lawn with a planted front border.