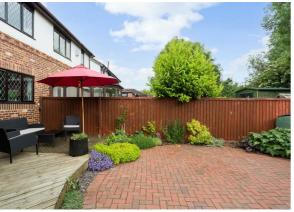

Adjoining the rear elevation is a raised and decked patio which steps out onto a block paved rear garden which is low maintenance in nature with herbaceous and slate chip borders. The rear garden is enclosed to all sides by fenced boundaries.