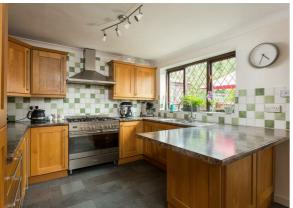

Without doubt the feature room of the property is the open plan breakfast kitchen which forms part of the property's skilful extension. The kitchen area has a range of built in oak based units to three sides with laminated worktops and inset stainless steel sink unit. There is a freestanding range cooker included within the sale and the kitchen benefits further from a built in fridge and freezer unit and dishwasher.