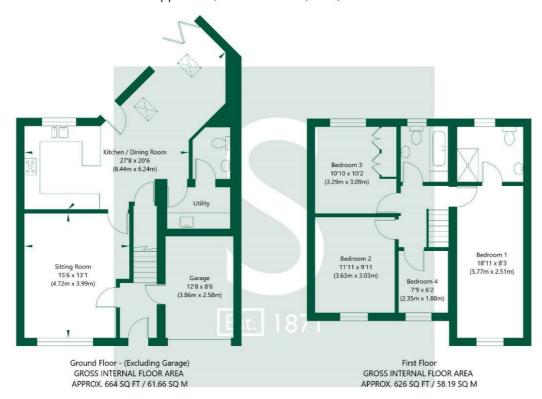

## Appletrees, Church Fenton, York, LS24 9RF

NOT TO SCALE - FOR ILLUSTRATIVE PURPOSES ONLY

APPROXIMATE GROSS INTERNAL FLOOR AREA 1290 SQ FT / 119.85 SQ M

All Measurements and fixtures including doors and windows are approximate and should be independently verified.