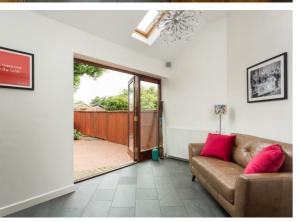

The rear breakfast area provides ample space for a dining table creating the ideal family environment. Double patio doors lead out onto the gardens beyond, and the living area benefits from twin double glazed Velux roof lights and a radiator.

Adjoining the rear elevation is a raised and decked patio which steps out onto a block paved rear garden which is low maintenance in nature with herbaceous and slate chip borders. The rear garden is enclosed to all sides by fenced boundaries.