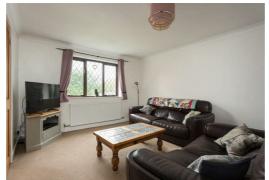

The property is entered at the front into an entrance hall with staircase leading to the first floor accommodation and integral garage access.

The principal reception room is a spacious lounge located at the front of the house having a television aerial point and benefitting from a radiator and coved cornices.