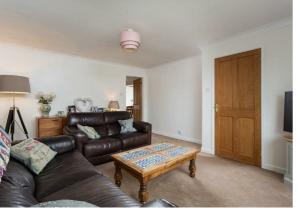

The property is entered at the front into an entrance hall with staircase leading to the first floor accommodation and integral garage access.

The principal reception room is a spacious lounge located at the front of the house having a television aerial point and benefitting from a radiator and coved cornices.