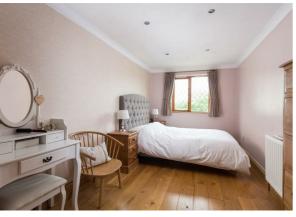

To the first floor are four good sized bedrooms including the master suite which has an engineered oak floor, ceiling downlighters and radiator.

There is an en-suite bathroom having a low flush w/c, pedestal wash hand basin and walk in shower cubicle with drying bay. The en-suite benefits from ceiling downlighters and an extractor fan.