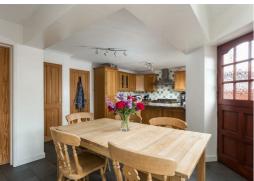

Without doubt the feature room of the property is the open plan breakfast kitchen which forms part of the property's skilful extension. The kitchen area has a range of built in oak based units to three sides with laminated worktops and inset stainless steel sink unit. There is a freestanding range cooker included within the sale and the kitchen benefits further from a built in fridge and freezer unit and dishwasher.

The rear breakfast area provides ample space for a dining table creating the ideal family environment. Double patio doors lead out onto the gardens beyond, and the living area benefits from twin double glazed Velux roof lights and a radiator.