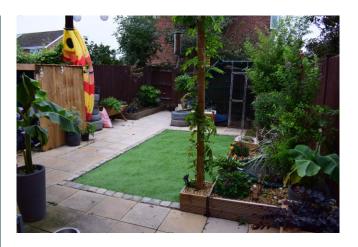

Bedroom 11' 4" x 10' 4" (3.45m x 3.15m)

Bedroom 11' 2" x 10' 3" (3.40m x 3.12m)

Bedroom 8' 8" x 6' 9" (2.64m x 2.06m)

Bathroom

Rear Garden

Enclosed and rear pedestrian access.

Off Road Parking

For two vehicles to the front.