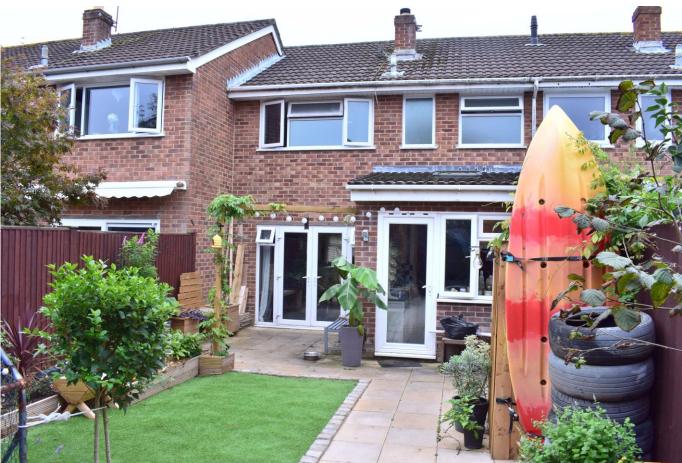

58 Studley Avenue, Holbury, SO45 2PP

3

2

1

 $\checkmark$ 

Situated in this popular position close to local shops and the Manor comes this extended three bedroom home. Internally the flexible accommodation now comprises of entrance lobby, hobbies room, lounge/dining room, study area, kitchen/breakfast room, first floor landing, three bedrooms and a family bathroom with a separate bath and shower cubicle. Outside you'll find off road parking to the front for a couple of vehicles with an enclosed garden to the rear with a pedestrian access. Call us now to book a viewing.

Bedroom 11' 4" x 10' 4" (3.45m x 3.15m)

Bedroom 11' 2" x 10' 3" (3.40m x 3.12m)

Bedroom 8' 8" x 6' 9" (2.64m x 2.06m)

Bathroom

Rear Garden

Enclosed and rear pedestrian access.

Off Road Parking

For two vehicles to the front.