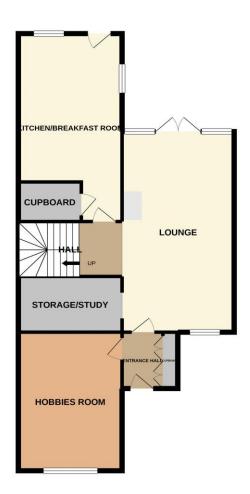

**Entrance Lobby** 

Lounge 23' 1" x 10' 5" (7.03m x 3.17m)

Kitchen/Breakfast Room 17' 5" x 8' 6" (5.30m x 2.59m)

Hobbies Room 9' 7" x 7' 7" (2.92m x 2.31m)

Study Area 8' 0" x 7' 3" (2.44m x 2.21m)

First Floor Landing

GROUND FLOOR

1ST FLOOR

Whilst every attempt has been made to ensure the accuracy of the floorplan contained here, measurements of doors, windows, rooms and any other terns are approximate and no responsibility is taken for any error, omission or mis-statement. This plan is for illustrative purposes only and should be used as such by any prospective purchaser. The services, systems and appliances shown have not been tested and no guarante at to their operability or efficiency can be given.