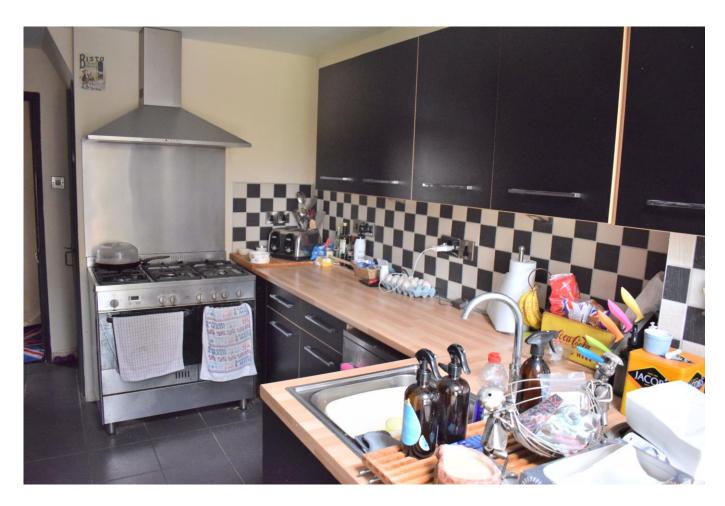

**Entrance Lobby** 

Lounge 23' 1" x 10' 5" (7.03m x 3.17m)

Kitchen/Breakfast Room 17' 5" x 8' 6" (5.30m x 2.59m)

Hobbies Room 9' 7" x 7' 7" (2.92m x 2.31m)

Study Area 8' 0" x 7' 3" (2.44m x 2.21m)

First Floor Landing