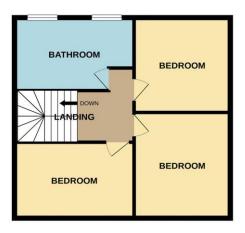

Bedroom 11' 4" x 10' 4" (3.45m x 3.15m)

Bedroom 11' 2" x 10' 3" (3.40m x 3.12m)

Bedroom 8' 8" x 6' 9" (2.64m x 2.06m)

Bathroom

Rear Garden

Enclosed and rear pedestrian access.

Off Road Parking

For two vehicles to the front.

GROUND FLOOR

1ST FLOOR

Whilst every attempt has been made to ensure the accuracy of the floorplan contained here, measurements of doors, windows, rooms and any other terns are approximate and no responsibility is taken for any error, omission or mis-statement. This plan is for illustrative purposes only and should be used as such by any prospective purchaser. The services, systems and appliances shown have not been tested and no guarante at to their operability or efficiency can be given.