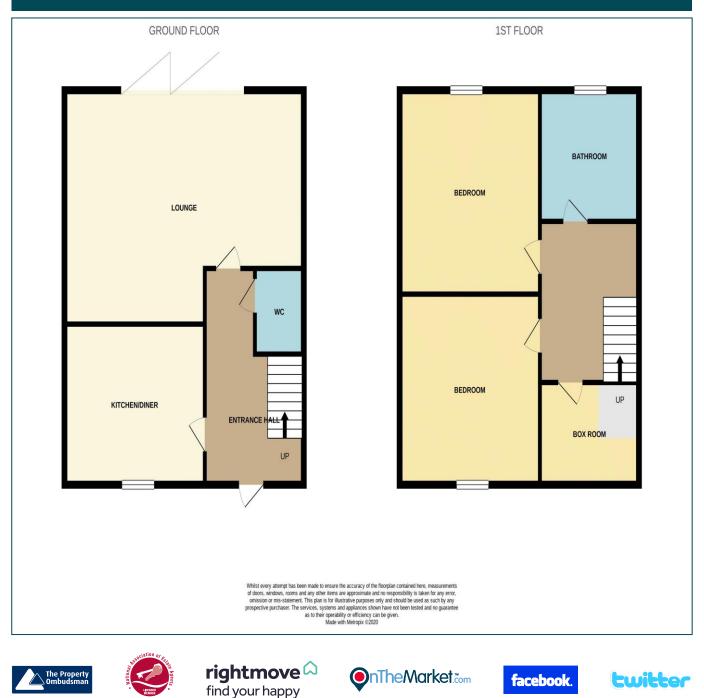

### Entrance Hall

#### Cloakroom/W.C

Kitchen/Dining Room 11' 8" x 11' 7" (3.55m x 3.53m)

Lounge 18' 2" x 13' 8" max (5.53m x 4.16m)

First Floor Landing

Master Bedroom 11' 8" x 10' 9" (3.55m x 3.27m)

Bedroom Two 11' 8" x 9' 7" (3.55m x 2.92m)

Box Room 5' 9" x 5' 7" (1.75m x 1.70m)

Rear Garden 56' (17.06m) Enclosed and enjoying a southerly aspect. Rear and side pedestrian access.

Off Road Parking For two cars to the front.

You may download, store and use the material for your own personal use and research. You may not republish, retransmit, redistribute or otherwise make the material available to any party or make the same available on any website, online service or bulletin board of your own or of any other party or make the same available in hard copy or in any other media without the website owner's express prior written consent. The website owner's copyright must remain on all reproductions of material taken from this website.