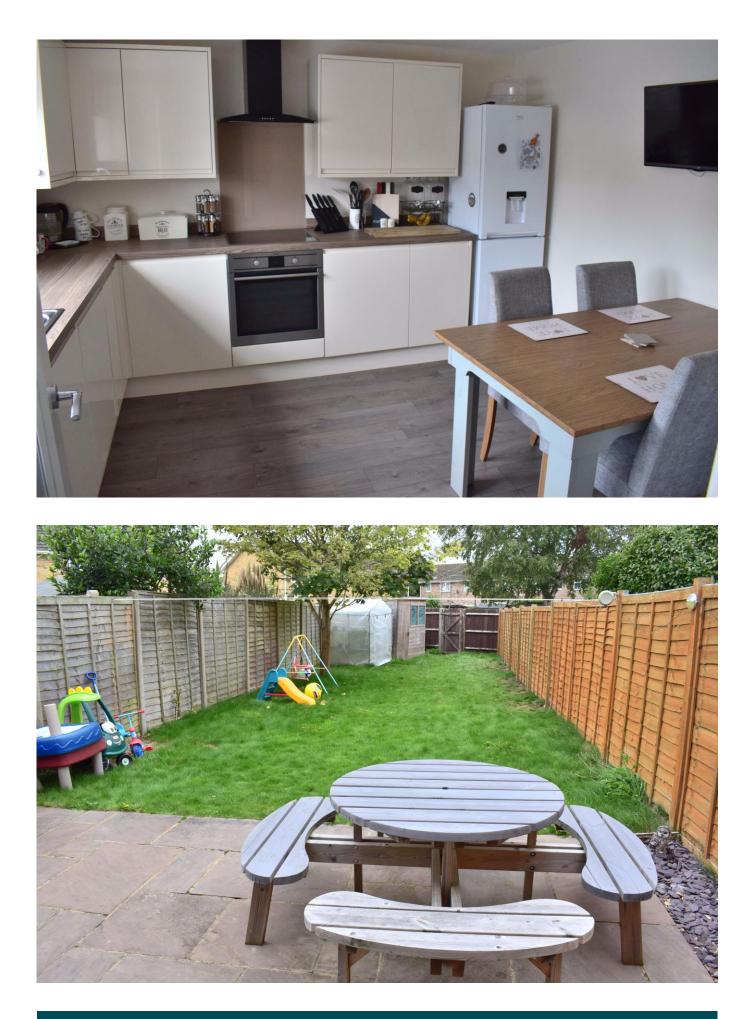

#### Cloakroom/W.C

Kitchen/Dining Room 11' 8" x 11' 7" (3.55m x 3.53m)

Lounge 18' 2" x 13' 8" max (5.53m x 4.16m)

First Floor Landing

Master Bedroom 11' 8" x 10' 9" (3.55m x 3.27m)

Bedroom Two 11' 8" x 9' 7" (3.55m x 2.92m)

Box Room 5' 9" x 5' 7" (1.75m x 1.70m)

Rear Garden 56' (17.06m) Enclosed and enjoying a southerly aspect. Rear and side pedestrian access.

Off Road Parking For two cars to the front.

You may download, store and use the material for your own personal use and research. You may not republish, retransmit, redistribute or otherwise make the material available to any party or make the same available on any website, online service or bulletin board of your own or of any other party or make the same available in hard copy or in any other media without the website owner's express prior written consent. The website owner's copyright must remain on all reproductions of material taken from this website.