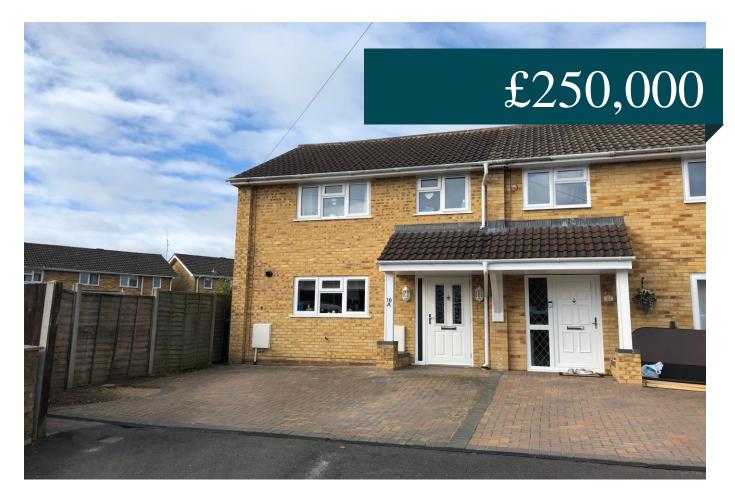

## 10a Burbush Close, Holbury, SO45 2HU

Occupying a cul-de-sac position comes this recently constructed home. Boasting a garden to the rear measuring approximately 56' in length and enjoying a westerly aspect the full internal accommodation comprises of entrance hall, kitchen/dining room, cloakroom/W.C, lounge, first floor landing, two double bedroom and a box room. Outside you'll find off road parking to the front with the level and enclosed gardens to the rear. With further benefits including the remainder of the 10 year new build warranty (architects certificate) and bi fold doors from the lounge, call us now to book a viewing,