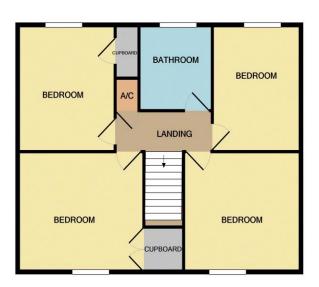

Entrance Hall

Bedroom Two 11' 9" x 9' 1" (3.58m x 2.77m)

Canopy

Bedroom Three 9' 4" x 8' 1" (2.84m x 2.46m)

Lounge 16' 6" x 15' 6" (5.03m x 4.72m)

Bedroom Four 9' 4" x 6' 4" (2.84m x 1.93m)

Conservatory 21' 2" x 12' 9" (6.45m x 3.88m)

Family Bathroom

Dining Room 12' 3" x 9' 8" (3.73m x 2.94m)

Front and Rear Gardens Enclosed to rear with side pedestrian access.

Kitchen 11' 9" x 8' 9" (3.58m x 2.66m)

Garage and Parking

**Shower Room** 

Single garage with storage above and up and over door. Off road parking in front.

Bedroom One 11' 8" x 10' 7" (3.55m x 3.22m)

1ST FLOOR

GROUND FLOOR