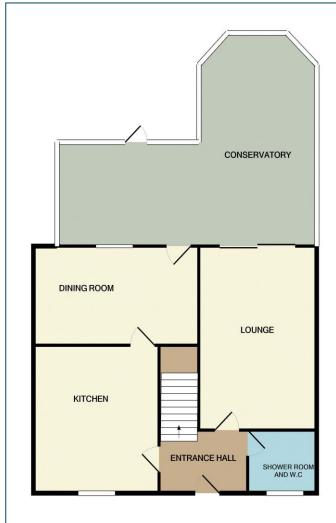

Entrance Hall

Bedroom Two 11' 9" x 9' 1" (3.58m x 2.77m)

Canopy

Bedroom Three 9' 4" x 8' 1" (2.84m x 2.46m)

Lounge 16' 6" x 15' 6" (5.03m x 4.72m)

Bedroom Four 9' 4" x 6' 4" (2.84m x 1.93m)

Conservatory 21' 2" x 12' 9" (6.45m x 3.88m)

Family Bathroom

Dining Room 12' 3" x 9' 8" (3.73m x 2.94m)

Front and Rear Gardens Enclosed to rear with side pedestrian access.

Kitchen 11' 9" x 8' 9" (3.58m x 2.66m)

Garage and Parking

**Shower Room** 

Single garage with storage above and up and over door. Off road parking in front.

Bedroom One 11' 8" x 10' 7" (3.55m x 3.22m)

1ST FLOOR

GROUND FLOOR