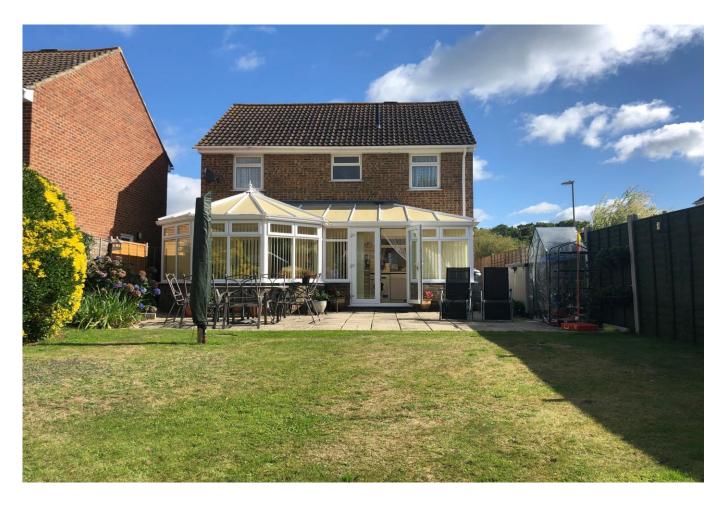

Entrance Hall

Bedroom Two 11' 9" x 9' 1" (3.58m x 2.77m)

Canopy

Bedroom Three 9' 4" x 8' 1" (2.84m x 2.46m)

Lounge 16' 6" x 15' 6" (5.03m x 4.72m)

Bedroom Four 9' 4" x 6' 4" (2.84m x 1.93m)

Conservatory 21' 2" x 12' 9" (6.45m x 3.88m)

Family Bathroom

Dining Room 12' 3" x 9' 8" (3.73m x 2.94m)

Front and Rear Gardens Enclosed to rear with side pedestrian access.

Kitchen 11' 9" x 8' 9" (3.58m x 2.66m)

Garage and Parking

**Shower Room** 

Single garage with storage above and up and over door. Off road parking in front.