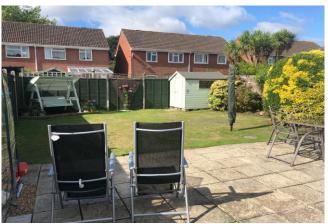

Family Bathroom

Dining Room 12' 3" x 9' 8" (3.73m x 2.94m)

Front and Rear Gardens Enclosed to rear with side pedestrian access.

Kitchen 11' 9" x 8' 9" (3.58m x 2.66m)

Garage and Parking

**Shower Room** 

Single garage with storage above and up and over door. Off road parking in front.