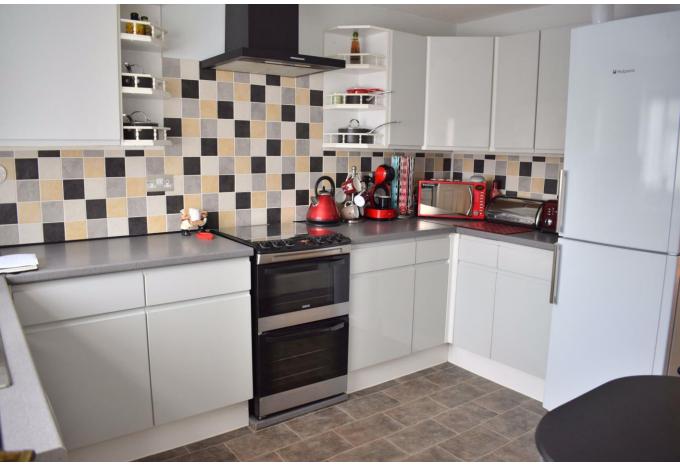

Family Bathroom

Dining Room 12' 3" x 9' 8" (3.73m x 2.94m)

Front and Rear Gardens Enclosed to rear with side pedestrian access.

Kitchen 11' 9" x 8' 9" (3.58m x 2.66m)

Garage and Parking

**Shower Room** 

Single garage with storage above and up and over door. Off road parking in front.