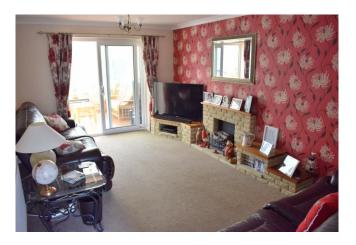

Entrance Hall

Bedroom Two 11' 9" x 9' 1" (3.58m x 2.77m)

Canopy

Bedroom Three 9' 4" x 8' 1" (2.84m x 2.46m)

Lounge 16' 6" x 15' 6" (5.03m x 4.72m)

Bedroom Four 9' 4" x 6' 4" (2.84m x 1.93m)

Conservatory 21' 2" x 12' 9" (6.45m x 3.88m)