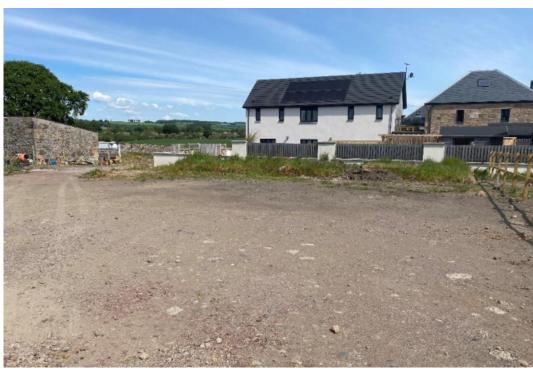

#### PLOT 6

This plot extends to 399 square metres and comes with planning permission for a 3 bed detached house.

The plot has recently been cleared and has services to the boundary.

#### **PLANNING**

The plot has planning permission under planning reference P/17/0573/MSC - Falkirk Council.