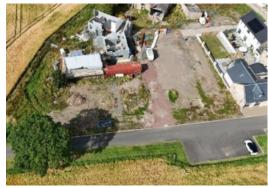

#### PLOT 6

This plot extends to 399 square metres and comes with planning permission for a 3 bed detached house.

The plot has recently been cleared and has services to the boundary.

#### **LOCATION**

Enjoying a semi-rural location, Myrehead Steading is situated a few minutes drive from Linlithgow and Polmont with easy access to the

M9 motorway to Edinburgh and the Central Belt and and the fast, frequent rail service to Edinburgh, Glasgow and Stirling.