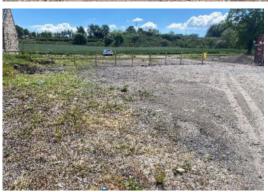

#### PLOT 6

This plot extends to 399 square metres and comes with planning permission for a 3 bed detached house.

The plot has recently been cleared and has services to the boundary.

#### **PLANNING**

The plot has planning permission under planning reference P/17/0573/MSC - Falkirk Council.