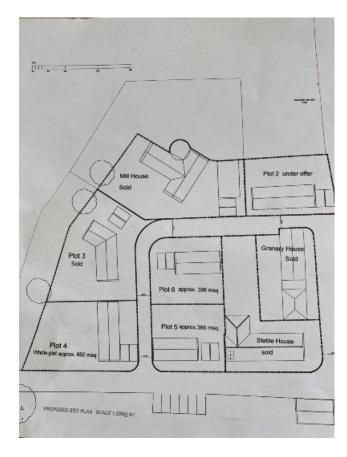

#### PLOT 6

This plot extends to 399 square metres and comes with planning permission for a 3 bed detached house.

The plot has recently been cleared and has services to the boundary.