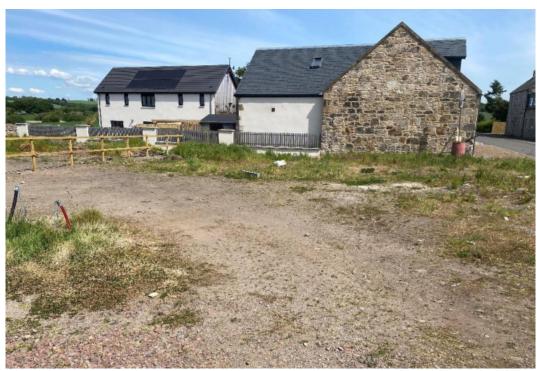

#### PLOT 5

This plot extends to 395 square metres and comes with planning permission for a 3 bed detached house.

The plot has recently been cleared and has services to the boundary.

### **PLANNING**

The plot has planning permission under planning reference P/17/0573/MSC - Falkirk Council.