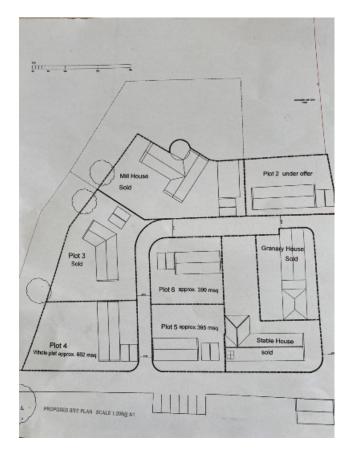

#### PLOT 5

This plot extends to 395 square metres and comes with planning permission for a 3 bed detached house.

The plot has recently been cleared and has services to the boundary.