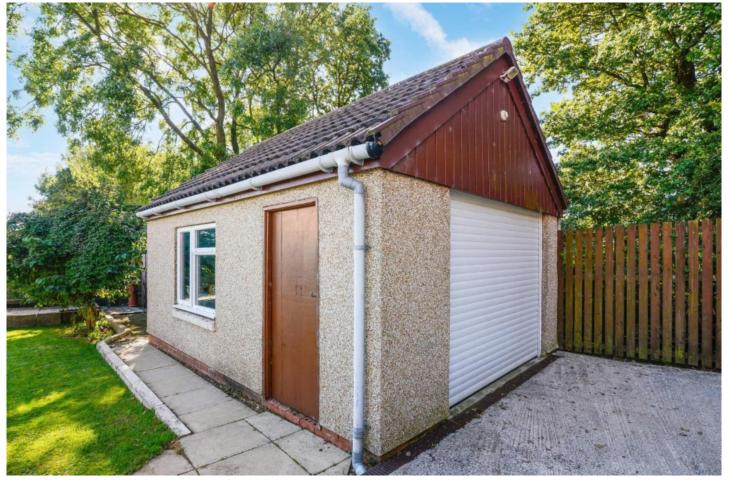

#### **GARAGE**

There is a detached single garage to the side of the property with electric roller door, and a further door and window to the side. The monobloc driveway provides off-street parking.