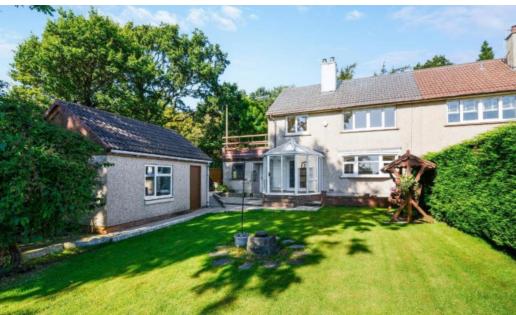

#### **GARDENS**

There are gardens to the front and rear of the property. The front garden is laid to lawn with a tree, low level wall and plants. The fully enclosed garden to the rear is laid to lawn with 2 patios.

#### **GARAGE**

There is a detached single garage to the side of the property with electric roller door, and a further door and window to the side. The monobloc driveway provides off-street parking.