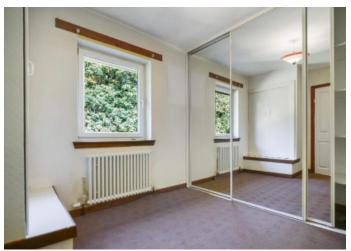

Bedroom 3 is to the front with leafy views and a fitted mirror doored wardrobe with an additional overstair wardrobe.

The fully-tiled shower room completes the accommodation and is fitted with a white suite, comprising recessed wash hand basin in vanity unit, WC and separate shower cubicle. Window to side.