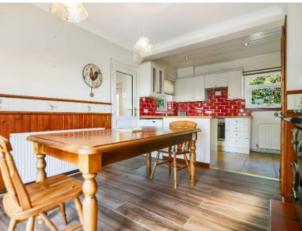

The kitchen is fitted with a range of wall and base units with Belfast sink, complementary worksurfaces and tiling to splashback. The ceramic hob, oven, extractor hood and washing machine are included in the sale but are not warranted. There is a cupboard and windows to the front and side with views to the garden. To the rear, there is a Rayburn stove, an integrated fridge, a shelved cupboard and a pine dresser and matching table and chairs which may be available. Door to side hall. Astragalled French doors lead to the conservatory which has open aspects and patio doors to the garden.