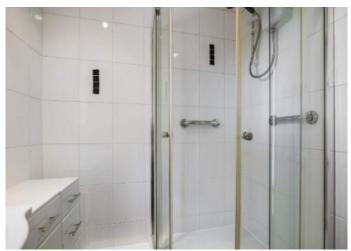

Bedroom 3 is to the front with leafy views and a fitted mirror doored wardrobe with an additional overstair wardrobe.

The fully-tiled shower room completes the accommodation and is fitted with a white suite, comprising recessed wash hand basin in vanity unit, WC and separate shower cubicle. Window to side.