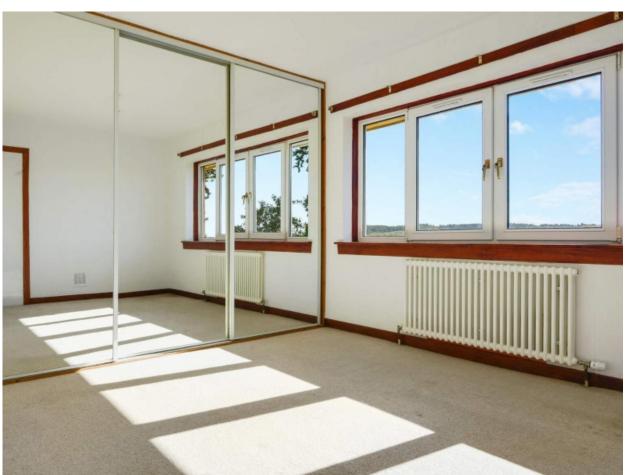

The side hall has a door to the front and rear and a utility room which is fitted with wall and base units and a cupboard and a window to the rear.

On the upper floor, there are three bedrooms.

Bedroom 1 is to the rear with a built-in wardrobe, space for freestanding furniture and a shuttered window to the rear. Shuttered French doors lead on to the spacious balcony with wonderful views.

Bedroom 2 is also to the rear with a range of built-in mirror doored wardrobes and space for freestanding furniture. Cupboard housing hot water tank. A picture window to the rear offers panoramic views towards open countryside.