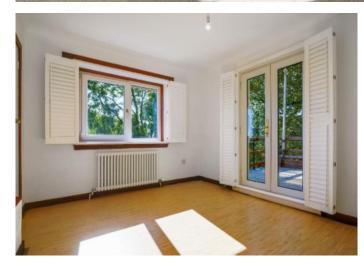

The side hall has a door to the front and rear and a utility room which is fitted with wall and base units and a cupboard and a window to the rear.

On the upper floor, there are three bedrooms.

Bedroom 1 is to the rear with a built-in wardrobe, space for freestanding furniture and a shuttered window to the rear. Shuttered French doors lead on to the spacious balcony with wonderful views.