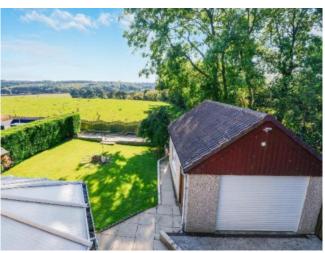

#### **GARDENS**

There are gardens to the front and rear of the property. The front garden is laid to lawn with a tree, low level wall and plants. The fully enclosed garden to the rear is laid to lawn with 2 patios.

#### **GARAGE**

There is a detached single garage to the side of the property with electric roller door, and a further door and window to the side. The monobloc driveway provides off-street parking.