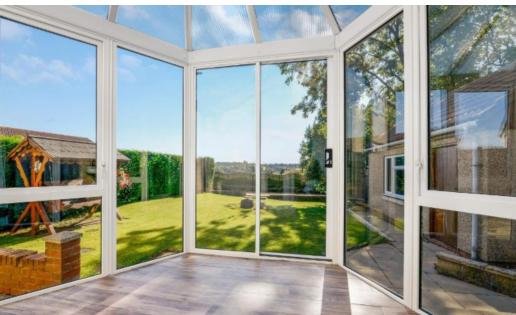

The kitchen is fitted with a range of wall and base units with Belfast sink, complementary worksurfaces and tiling to splashback. The ceramic hob, oven, extractor hood and washing machine are included in the sale but are not warranted. There is a cupboard and windows to the front and side with views to the garden. To the rear, there is a Rayburn stove, an integrated fridge, a shelved cupboard and a pine dresser and matching table and chairs which may be available. Door to side hall. Astragalled French doors lead to the conservatory which has open aspects and patio doors to the garden.