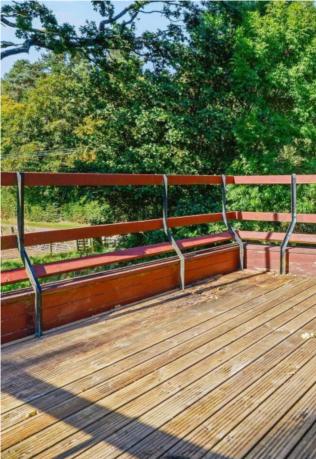

The side hall has a door to the front and rear and a utility room which is fitted with wall and base units and a cupboard and a window to the rear.

On the upper floor, there are three bedrooms.

Bedroom 1 is to the rear with a built-in wardrobe, space for freestanding furniture and a shuttered window to the rear. Shuttered French doors lead on to the spacious balcony with wonderful views.