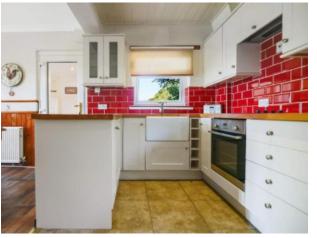

The kitchen is fitted with a range of wall and base units with Belfast sink, complementary worksurfaces and tiling to splashback. The ceramic hob, oven, extractor hood and washing machine are included in the sale but are not warranted. There is a cupboard and windows to the front and side with views to the garden. To the rear, there is a Rayburn stove, an integrated fridge, a shelved cupboard and a pine dresser and matching table and chairs which may be available. Door to side hall. Astragalled French doors lead to the conservatory which has open aspects and patio doors to the garden.