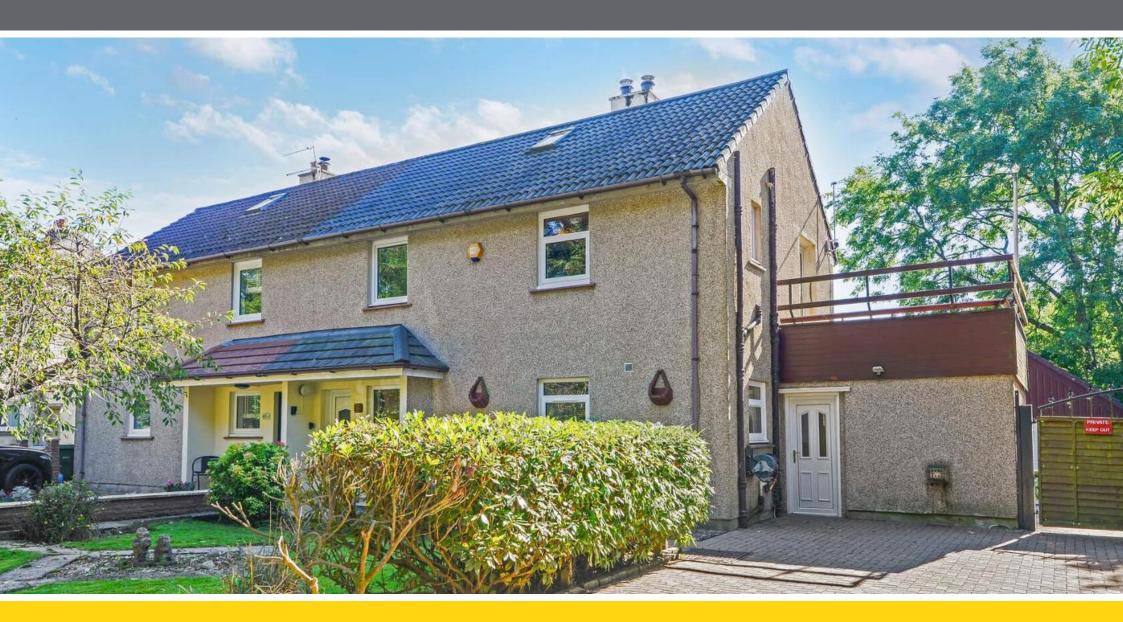

# OLD BATHGATE ROAD DECHMONT, EH52 6LN

Situated in a semi-rural location, close to Dechmont and Bathgate, this extended, semi-detached villa offers flexible space over 2 floors with leafy aspects to the front and countryside views to the rear.

The property is accessed via a uPVC door with glazed panel which leads to the hall. There is a window to the front, a cupboard housing the fuse box and meter and an understair cupboard.

The living room has a fireplace with an open fire, decorative tiled inset and a timber surround as its focal point and a bay window to the rear with views over the garden. Ample space for freestanding furniture.

#### **GARAGE**

There is a detached single garage to the side of the property with electric roller door, and a further door and window to the side. The monobloc driveway provides off-street parking.