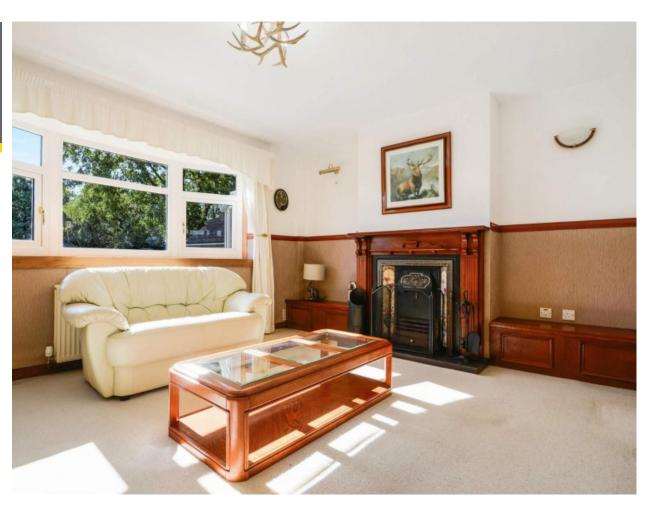

The property is accessed via a uPVC door with glazed panel which leads to the hall. There is a window to the front, a cupboard housing the fuse box and meter and an understair cupboard.

The living room has a fireplace with an open fire, decorative tiled inset and a timber surround as its focal point and a bay window to the rear with views over the garden. Ample space for freestanding furniture.