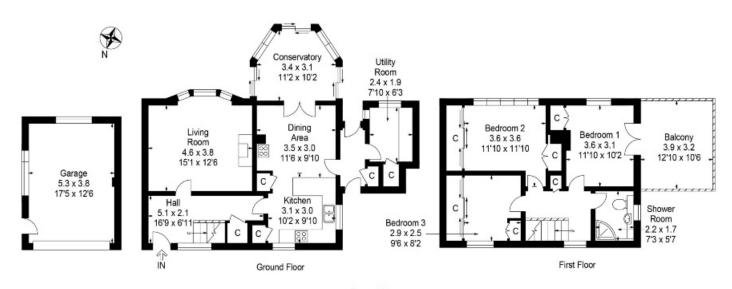

#### **ACCOMMODATION**

Entrance hall Living room, conservatory Fitted dining kitchen, utility room 3 bedrooms, Shower room

Oil central heating, double glazing

#### vistaBee

This plan is for layout guidance only and is not drawn to scale. Whitst every care is belon in the preparation of this plan, please check all dimension and shapes before making any decision reliant upon them. All room demostrations taken through outpreased worknotches to eat surface where procedule or to surface indicated by anniversect, 0.0 1705 where the other process of the p @ VistaBee 2024