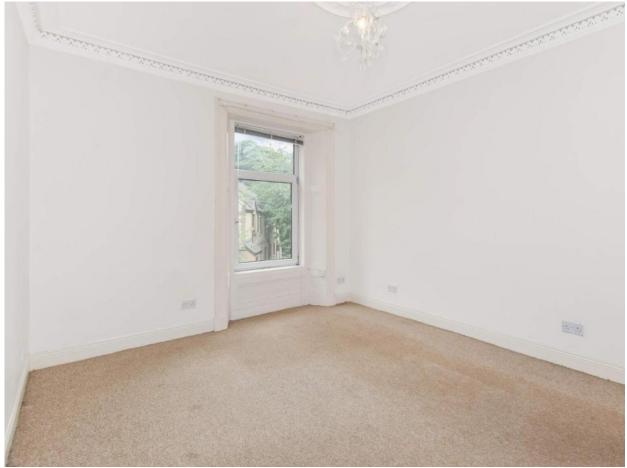

Bedroom 1 is to the front of the property with space for freestanding furniture and a window offering an open outlook

Bedroom 2 is also front-facing with space for freestanding furniture. Cupboard.

The bathroom completes the accommodation and is fitted with a white 3-piece suite comprising WC, wash hand basin and bath with overbath shower and glazed screen. Window to rear. The fittings are included in the sale.