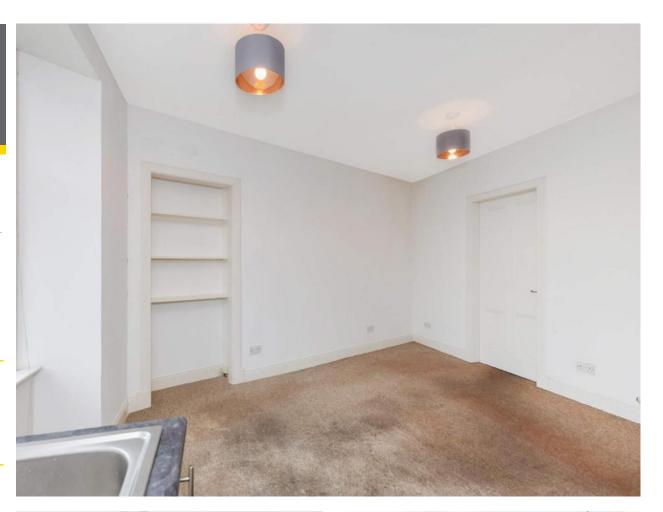

### 3 ARNOTHILL GARDENS FALKIRK, FK1 5BQ

This first floor flat offers flexible accommodation and is situated in the sought after town centre within walking distance to shops and schooling.

The hall gives access to the open plan living room / fitted kitchen situated to the rear of the property. The living area has space for freestanding furniture and has a shelved recess and a window to the rear. The kitchen is fitted with wall and base units with 1.5 stainless steel sink and drainer, complementary worksurfaces and tiling to splashback. The gas hob, oven, fridge/freezer and washing machine are included in the sale but are not warranted.

Bedroom 1 is to the front of the property with space for freestanding furniture and a window offering an open outlook

Bedroom 2 is also front-facing with space for freestanding furniture. Cupboard.

The bathroom completes the accommodation and is fitted with a white 3-piece suite comprising WC, wash hand basin and bath with overbath shower and glazed screen. Window to rear. The fittings are included in the sale.