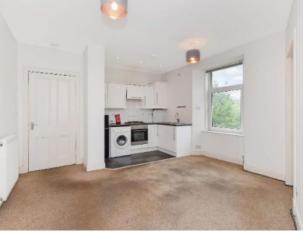

### 3 ARNOTHILL GARDENS FALKIRK, FK1 5BQ

This first floor flat offers flexible accommodation and is situated in the sought after town centre within walking distance to shops and schooling.

The hall gives access to the open plan living room / fitted kitchen situated to the rear of the property. The living area has space for freestanding furniture and has a shelved recess and a window to the rear. The kitchen is fitted with wall and base units with 1.5 stainless steel sink and drainer, complementary worksurfaces and tiling to splashback. The gas hob, oven, fridge/freezer and washing machine are included in the sale but are not warranted.