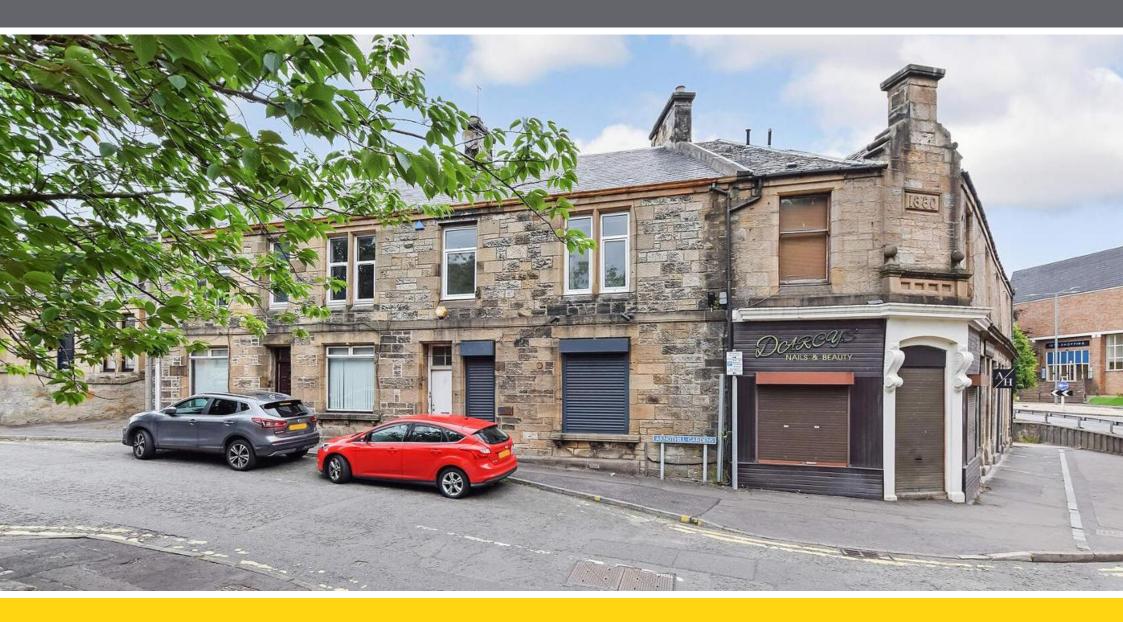

# Peterkin & Kidd

Solicitors and Estate Agents

3 ARNOTHILL GARDENS FALKIRK, FK1 5BQ

### 3 ARNOTHILL GARDENS FALKIRK, FK1 5BQ

This first floor flat offers flexible accommodation and is situated in the sought after town centre within walking distance to shops and schooling.

The hall gives access to the open plan living room / fitted kitchen situated to the rear of the property. The living area has space for freestanding furniture and has a shelved recess and a window to the rear. The kitchen is fitted with wall and base units with 1.5 stainless steel sink and drainer, complementary worksurfaces and tiling to splashback. The gas hob, oven, fridge/freezer and washing machine are included in the sale but are not warranted.