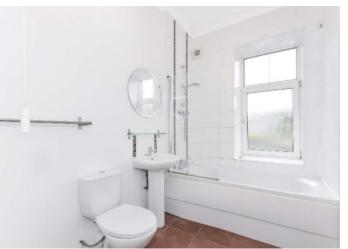

Bedroom 1 is to the front of the property with space for freestanding furniture and a window offering an open outlook

Bedroom 2 is also front-facing with space for freestanding furniture. Cupboard.

The bathroom completes the accommodation and is fitted with a white 3-piece suite comprising WC, wash hand basin and bath with overbath shower and glazed screen. Window to rear. The fittings are included in the sale.