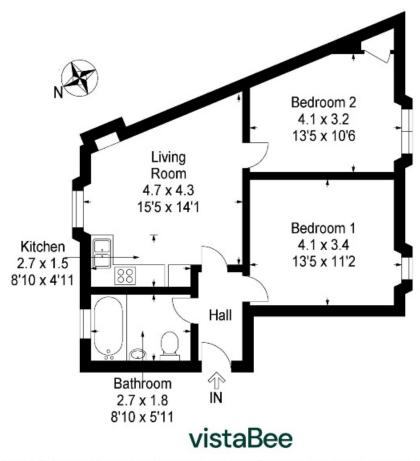

### 3 ARNOTHILL GARDENS FALKIRK, FK1 5BQ

This first floor flat offers flexible accommodation and is situated in the sought after town centre within walking distance to shops and schooling.

The hall gives access to the open plan living room / fitted kitchen situated to the rear of the property. The living area has space for freestanding furniture and has a shelved recess and a window to the rear. The kitchen is fitted with wall and base units with 1.5 stainless steel sink and drainer, complementary worksurfaces and tiling to splashback. The gas hob, oven, fridge/freezer and washing machine are included in the sale but are not warranted.

Bedroom 1 is to the front of the property with space for freestanding furniture and a window offering an open outlook

Bedroom 2 is also front-facing with space for freestanding furniture. Cupboard.

The bathroom completes the accommodation and is fitted with a white 3-piece suite comprising WC, wash hand basin and bath with overbath shower and glazed screen. Window to rear. The fittings are included in the sale.

#### **ACCOMMODATION**

Communal stair Hall Living room / fitted kitchen 2 bedrooms Bathroom

Gas central heating, double glazing

This plan is for layout guidance only and is not drawn to scale. Whilst every care is taken in the preparation of this plan, please check all dimension and shapes before making any decision reliant upon them. All room dimensions taken through cupboard/wardrobes to wall surface where possible or to surfaces indicated by arrow heads. (ID 110927)