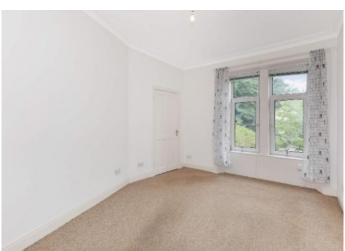

Bedroom 1 is to the front of the property with space for freestanding furniture and a window offering an open outlook

Bedroom 2 is also front-facing with space for freestanding furniture. Cupboard.

The bathroom completes the accommodation and is fitted with a white 3-piece suite comprising WC, wash hand basin and bath with overbath shower and glazed screen. Window to rear. The fittings are included in the sale.