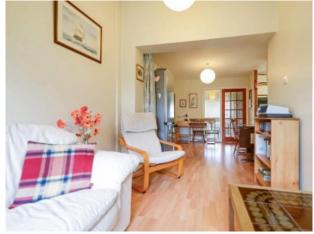

The living room is to the front with a fireplace with marble back and hearth and a window overlooking the garden. An astragalled door leads to the kitchen and dining area / family room to the rear. The dining area / family room has ample space for freestanding furniture and a window with views to the rear garden. The kitchen is fitted with a range of wall and base units with 1½ bowl sink and drainer, complementary worksurfaces and tiling to splashback. The electric hob, oven, grill and fridge/freezer are included in the sale but are not warranted.