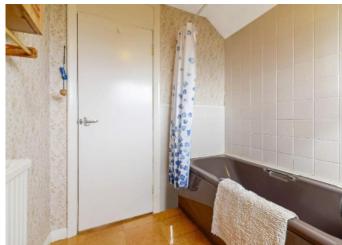

In addition, there is a single bedroom to the front with a shelved overstair cupboard.

The bathroom completes the accommodation and is fitted with a 3-piece suite and a window to the rear.