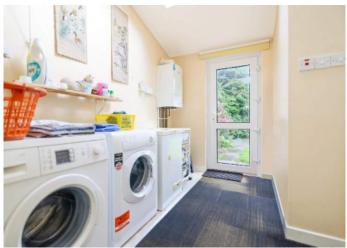

A door leads through to the utility room and shower room. The shower room has a Velux window and is fitted with a 2 piece suite and shower cubicle. The utility room has a washing machine, tumble dryer and a freezer which are included in the sale but are not warranted. Boiler. Velux window and door to garden.