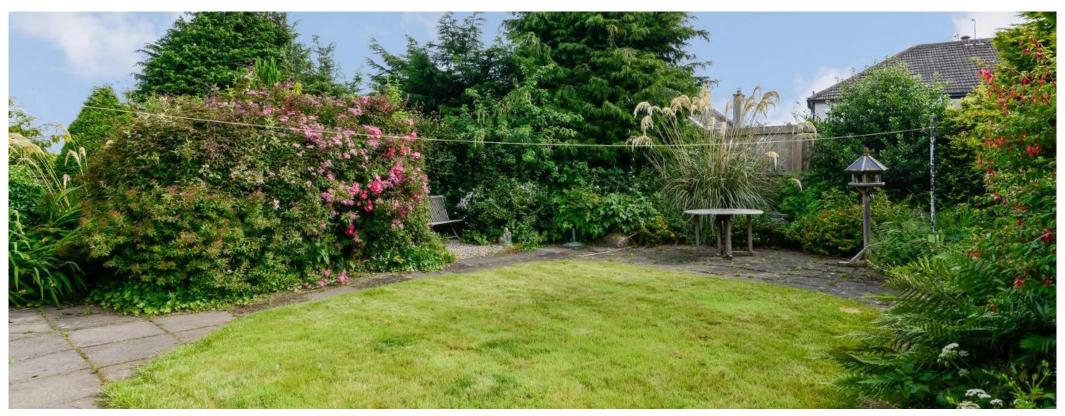

#### **GARDENS**

There are well-tended gardens to the front and rear of the property. The front garden has twin lawns with screen hedging. A gate to the side leads to the country-style rear garden which is laid to lawn with shrubs and herbaceous and perennial planting, a patio and a garden shed which is included in the sale.