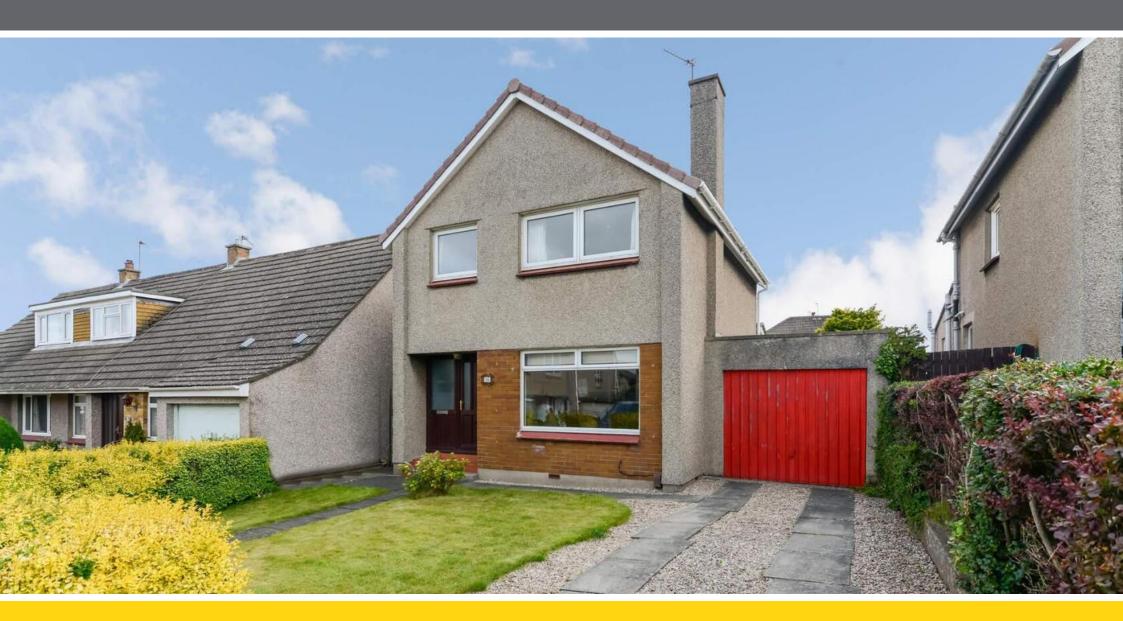

### 16 CORSLET CRESCENT CURRIE, EH14 5HS

This well-proportioned, extended detached villa offers flexible accommodation and is situated in a residential area of similar properties.

The hall gives access to the ground floor accommodation and has an understair cupboard and stairs to the upper floor.

#### **GARAGE**

There is a single garage to the side of the property with power and light and a door to the rear. The driveway provides off-street parking.

# Extended, detached villa offering versatile space and a country-style garden to the rear