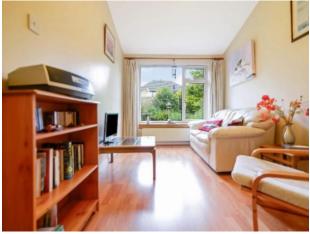

The living room is to the front with a fireplace with marble back and hearth and a window overlooking the garden. An astragalled door leads to the kitchen and dining area / family room to the rear. The dining area / family room has ample space for freestanding furniture and a window with views to the rear garden. The kitchen is fitted with a range of wall and base units with 1½ bowl sink and drainer, complementary worksurfaces and tiling to splashback. The electric hob, oven, grill and fridge/freezer are included in the sale but are not warranted.