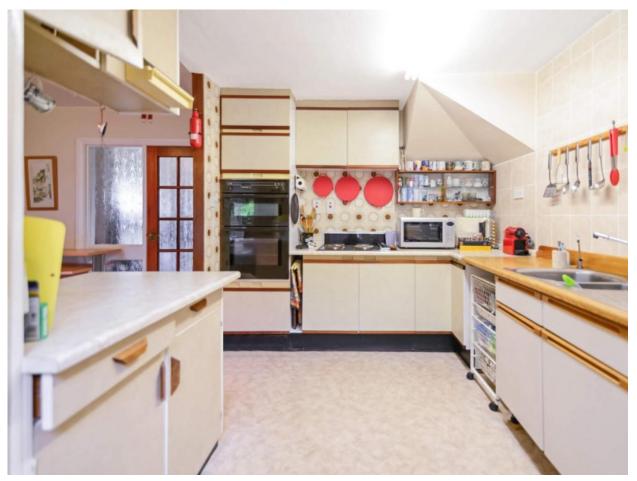

The living room is to the front with a fireplace with marble back and hearth and a window overlooking the garden. An astragalled door leads to the kitchen and dining area / family room to the rear. The dining area / family room has ample space for freestanding furniture and a window with views to the rear garden. The kitchen is fitted with a range of wall and base units with 1½ bowl sink and drainer, complementary worksurfaces and tiling to splashback. The electric hob, oven, grill and fridge/freezer are included in the sale but are not warranted.