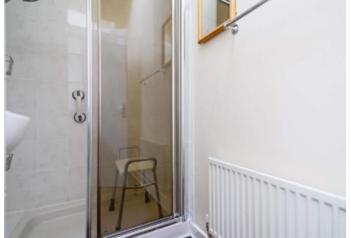

A door leads through to the utility room and shower room. The shower room has a Velux window and is fitted with a 2 piece suite and shower cubicle. The utility room has a washing machine, tumble dryer and a freezer which are included in the sale but are not warranted. Boiler. Velux window and door to garden.