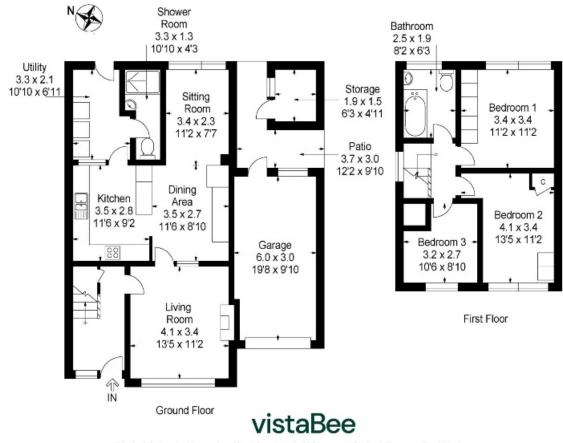

#### **ACCOMMODATION**

Entrance hall Living room, dining room open plan to family room and kitchen Utility room, shower room 3 bedrooms Bathroom

Gas central heating, double glazing

This plan is for layout guidance only and is not drawn to scale. Whilst every care is taken in the preparation of this plan, please check all dimension and snapes before making any decision reliant upon them. All room dimensions taken through authors and word check of the plant of the company of VistaBoe @ 2024