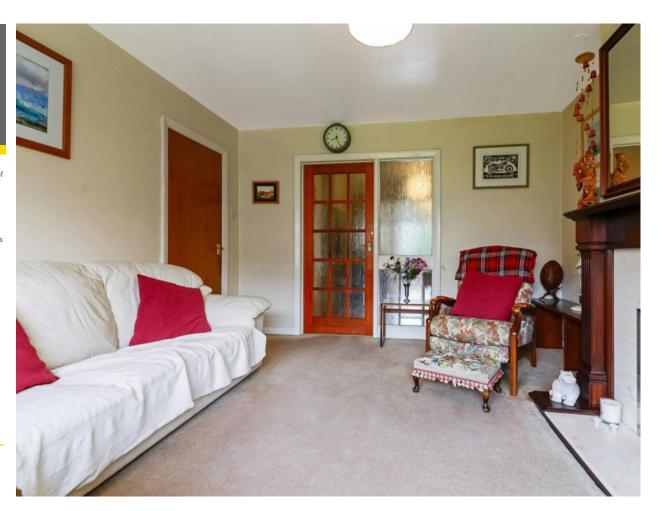

The living room is to the front with a fireplace with marble back and hearth and a window overlooking the garden. An astragalled door leads to the kitchen and dining area / family room to the rear. The dining area / family room has ample space for freestanding furniture and a window with views to the rear garden. The kitchen is fitted with a range of wall and base units with 1½ bowl sink and drainer, complementary worksurfaces and tiling to splashback. The electric hob, oven, grill and fridge/freezer are included in the sale but are not warranted.