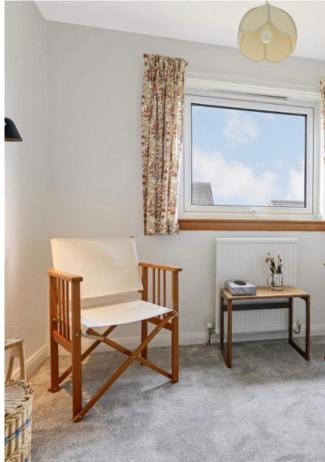

In addition, there is a single bedroom to the front with a shelved overstair cupboard.

The bathroom completes the accommodation and is fitted with a 3-piece suite and a window to the rear.