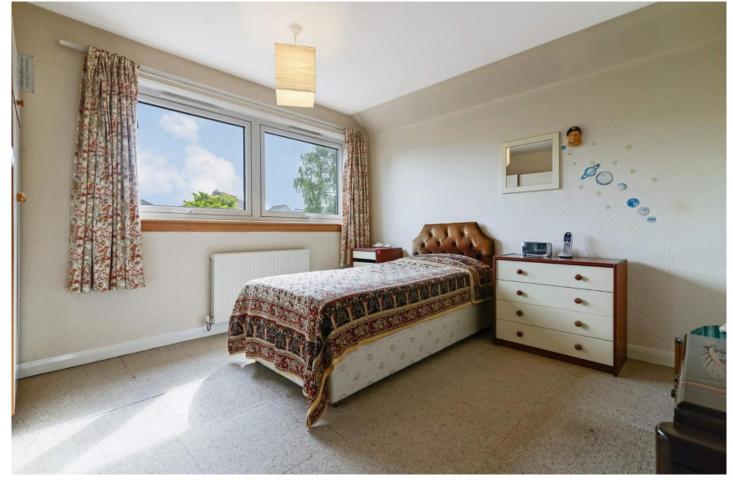

On the upper floor, the landing has a window to the side and hatch to the attic.

There are two double bedrooms, one to the rear with ample space for freestanding furniture and the second to the front, which has a linen cupboard and space for freestanding furniture.

In addition, there is a single bedroom to the front with a shelved overstair cupboard.

The bathroom completes the accommodation and is fitted with a 3-piece suite and a window to the rear.