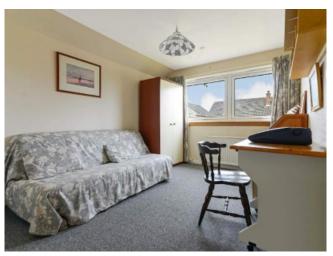

On the upper floor, the landing has a window to the side and hatch to the attic.

There are two double bedrooms, one to the rear with ample space for freestanding furniture and the second to the front, which has a linen cupboard and space for freestanding furniture.