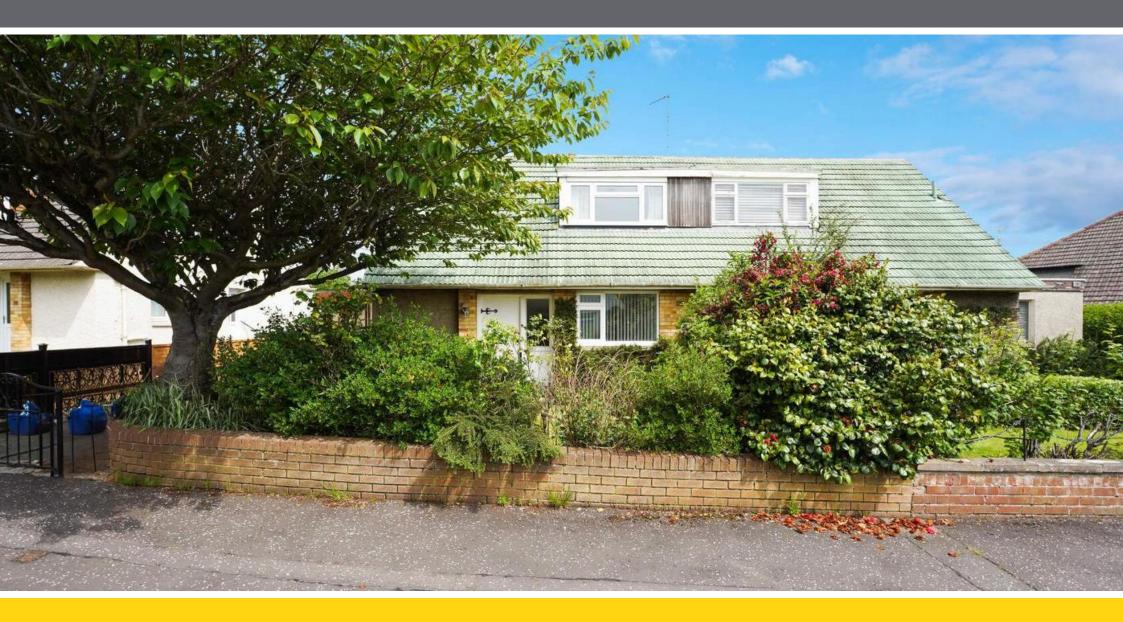

# 22 CLACKMAE ROAD LIBERTON, EH16 6NZ

In an established, quiet neighbourhood, this semi-detached chalet bungalow sits on a leafy plot with a private garden to the rear.

The property is accessed via a timber door which leads to the hall with an understair cupboard and a shelved cupboard housing the boiler.

#### **GARDENS**

There are well-stocked gardens to the front and rear of the property. The front garden is laid to lawn with a selection of shrub planting and a tree.

The rear garden is laid to lawn with an array of mature shrubs and bushes, large vegetable plots and a shed and greenhouse which are included in the sale.

#### **CAR PORT**

There is a long driveway with a car port to the side and a bike box at the rear.