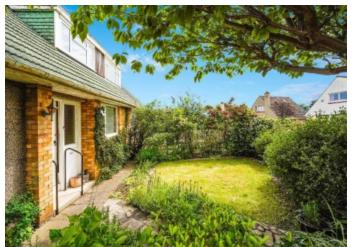

#### **GARDENS**

There are well-stocked gardens to the front and rear of the property. The front garden is laid to lawn with a selection of shrub planting and a tree.

The rear garden is laid to lawn with an array of mature shrubs and bushes, large vegetable plots and a shed and greenhouse which are included in the sale.