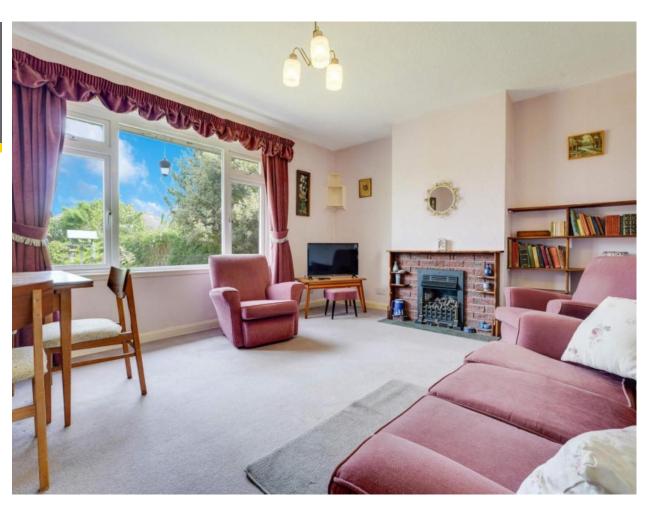

The living room has a fireplace with living flame gas fire (disconnected), ample space for freestanding furniture and a picture window to the rear with views over the garden.

There is a modern kitchen also to the rear, which is fitted with a range of white gloss wall and base units with stainless steel sink and drainer, complementary worksurfaces and ice blue splashback. The ceramic top cooker, fridge/freezer and the washing machine are included in the sale but not warranted. Shelved pantry. A door to the side gives access to the driveway and garden.