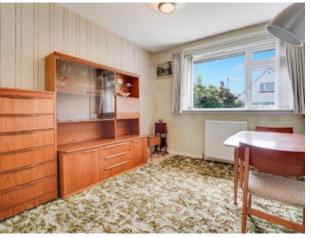

Bedroom 3 is currently set up as a dining room and has a window to the front and space for freestanding furniture. The light fitting is excluded from the sale.

The part-tiled bathroom completes the ground floor accommodation and is fitted with a 3-piece suite with WC, wash hand basin and bath with mixer shower. Window to side.