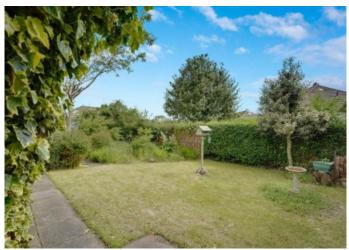

#### **GARDENS**

There are well-stocked gardens to the front and rear of the property. The front garden is laid to lawn with a selection of shrub planting and a tree.

The rear garden is laid to lawn with an array of mature shrubs and bushes, large vegetable plots and a shed and greenhouse which are included in the sale.