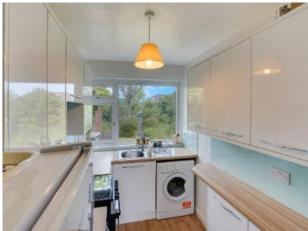

The living room has a fireplace with living flame gas fire (disconnected), ample space for freestanding furniture and a picture window to the rear with views over the garden.

There is a modern kitchen also to the rear, which is fitted with a range of white gloss wall and base units with stainless steel sink and drainer, complementary worksurfaces and ice blue splashback. The ceramic top cooker, fridge/freezer and the washing machine are included in the sale but not warranted. Shelved pantry. A door to the side gives access to the driveway and garden.