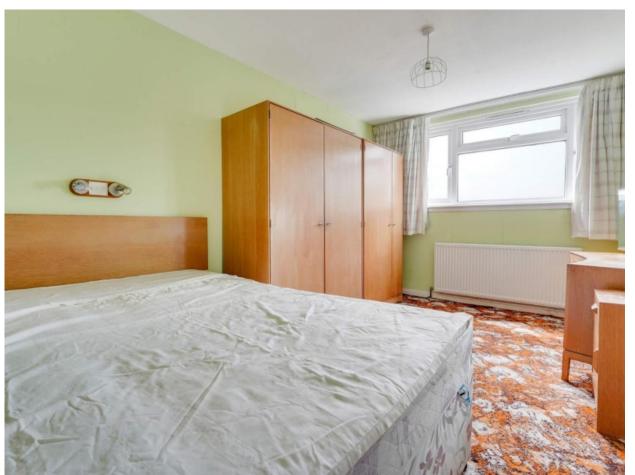

Stairs lead to the upper floor and the remainder of the accommodation.

Bedroom 1 is front-facing with a window offering open aspects and ample space for freestanding furniture. Shelved cupboard. Access to partly floored side loft.

Bedroom 2 has a window to the side and space for freestanding furniture. Shelved cupboard. Access to floored side loft.