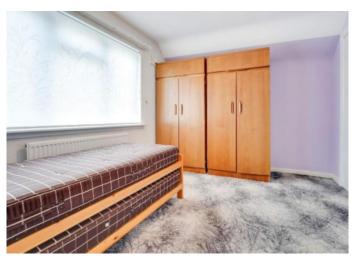

Bedroom 3 is currently set up as a dining room and has a window to the front and space for freestanding furniture. The light fitting is excluded from the sale.

The part-tiled bathroom completes the ground floor accommodation and is fitted with a 3-piece suite with WC, wash hand basin and bath with mixer shower. Window to side.

Bedroom 2 has a window to the side and space for freestanding furniture. Shelved cupboard. Access to floored side loft.