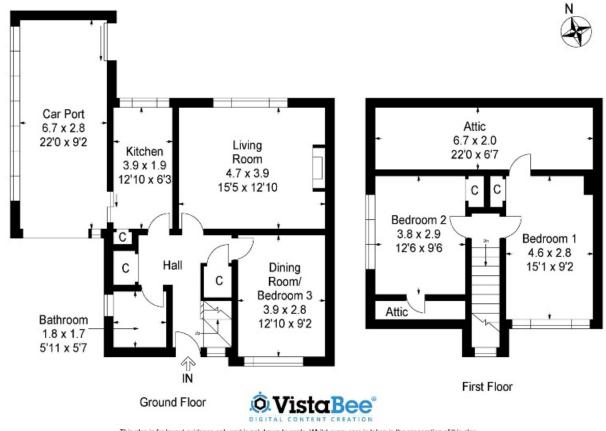

#### **ACCOMMODATION**

Hall Living room Dining room / bedroom 3 Fitted kitchen 2 further bedrooms Bathroom

Gas central heating, double glazing

#### **CAR PORT**

There is a long driveway with a car port to the side and a bike box at the rear.

This plan is for layout guidance only and is not drawn to scale. Whilst every care is taken in the preparation of this plan, please check all dimension and shapes before making any decision reliant upon them. All room dimensions taken through cupboard/wardrobes to wall surface where possible or to surfaces indicated by arrow heads. (ID 110927) VistaBee © 2024