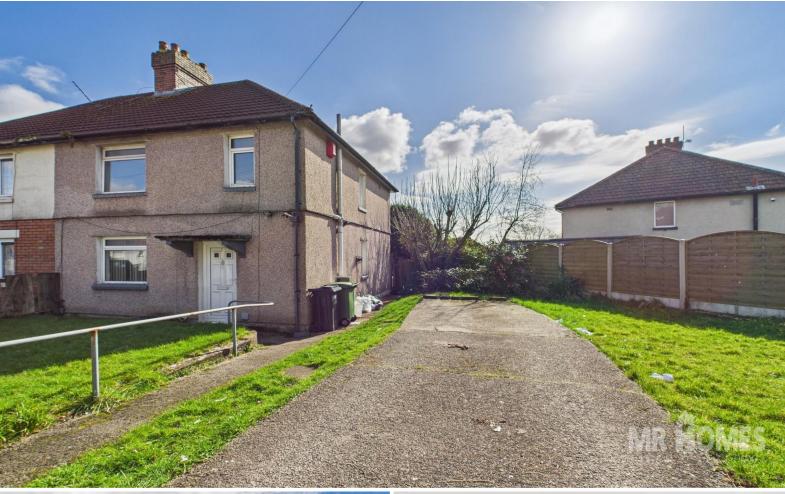

# Archer Road, Ely, Cardiff. CF5 4FN.

- NO CHAIN
- LARGE CORNER PLOT
- THREE BEDROOMS
- TWO RECEPTIONS
- DRIVEWAY
- GAS CENTRAL HEATING
- FREEHOLD
- LARGE GARDEN
- IMPROVEMENT NEEDED
- GREAT POTENTIAL

GUIDE PRICE £180,000 to £190,000 - NO CHAIN - LARGE CORNER PLOT - THREE BEDROOM SEMI DETEACHED HOUSE -TWO RECEPTION ROOMS- LARGE FRONT AND REAR GARDEN WITH SIDE DRIVEWAY - GREAT LOCATION - PROPERTY IN NEED OF IMPROVEMENT BUT HAS GREAT POTENTIAL FREEHOLD.

### **OUTSIDE FRONT**

Large corner plot with gated driveway for 2/3 cars Lawned areas, side access.