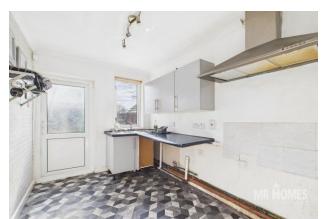

#### **KITCHEN**

Kitchen units round stainless steel sink with mixer taps and drainer, cooker hood and space for cooker, door to conservatory: