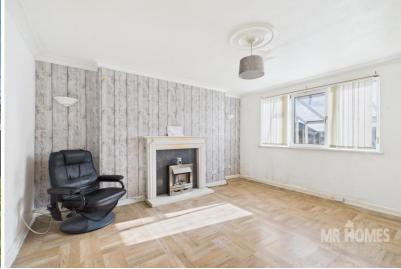

#### **LOUNGE**

Fireplace, radiator, uPVC window to front.

# **RECEPTION ROOM 2**

Fireplace, radiator, laminate flooring, uPVC window overlooking garden.