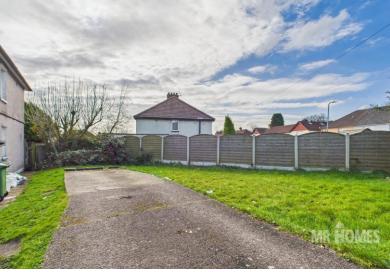

### **OUTSIDE FRONT**

Large corner plot with gated driveway for 2/3 cars Lawned areas, side access.

### **REAR GARDEN**

Large rear garden mainly lawned with paved patio area.

IMPORTANT: we would like to inform prospective purchasers that these sales particulars have been prepared as a general guide only. A detailed survey has not been carried out, nor the services, appliances and fittings tested. Room sizes should not be relied upon for furnishing purposes and are approximate. If floor plans are included, they are for guidance only and illustration purposes only and may not be to scale. Prospective purchasers are to make their own enquiries and satisfy themselves as to the position regarding any planning consents and building regulation approvals. If there are any important matters likely to affect your decision to buy, please contact us before viewing the property.