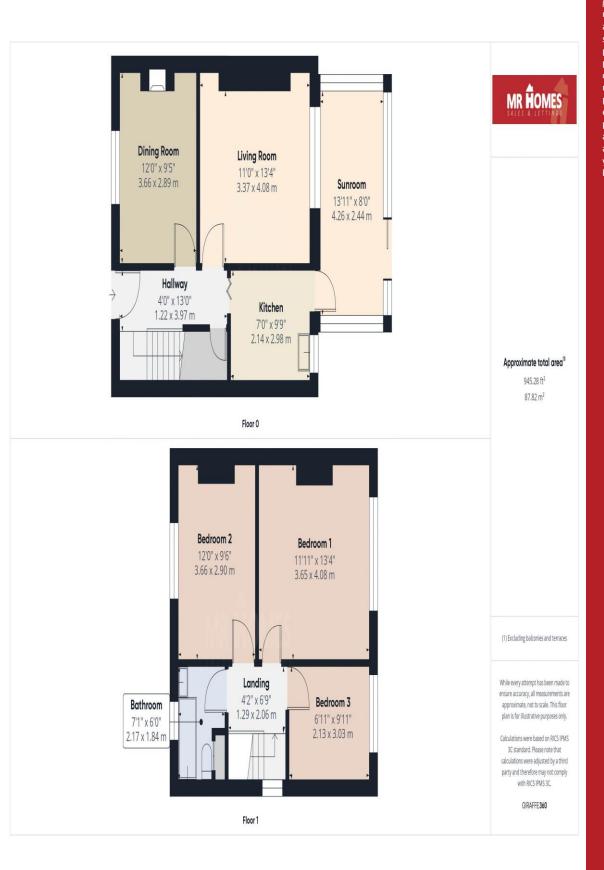

MR Homes are delighted to bring to market this excellent opportunity the property comprises in brief: two reception rooms, kitchen, conservatory, three bedrooms, bathroom, large front and rear gardens and gated driveway with NO ONWARD CHAIN

#### **LOUNGE**

Fireplace, radiator, uPVC window to front.

# **RECEPTION ROOM 2**

Fireplace, radiator, laminate flooring, uPVC window overlooking garden.

#### **KITCHEN**

Kitchen units round stainless steel sink with mixer taps and drainer, cooker hood and space for cooker, door to conservatory:

# **CONSERVATORY**

Laminate flooring.

#### **BEDROOM ONE**

Window overlooking the rear garden, radiator.

### BEDROOM 2

Window overlooking the front, Radiator, Laminate Flooring.

## **BEDROOM 3**

Window to rear, radiator.