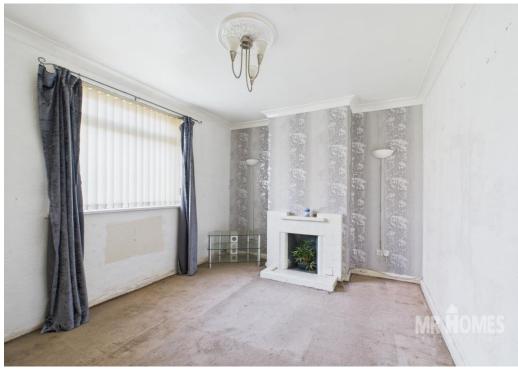

#### **LOUNGE**

Fireplace, radiator, uPVC window to front.

# **RECEPTION ROOM 2**

Fireplace, radiator, laminate flooring, uPVC window overlooking garden.