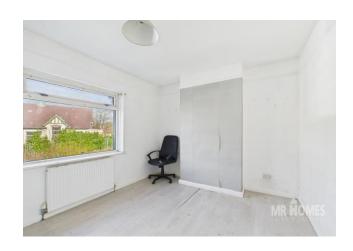

### BEDROOM 2

Window overlooking the front, Radiator, Laminate Flooring.

## **BEDROOM 3**

Window to rear, radiator.