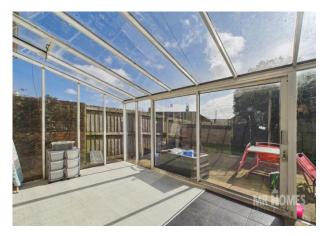

corner plot with gated driveway for 2/3 cars Lawned areas, side access.

### **ENTRANCE HALLWAY**

Entrance through uPVC door, tiled floor.

#### **LOUNGE**

Fireplace, radiator, uPVC window to front.

# **RECEPTION ROOM 2**

Fireplace, radiator, laminate flooring, uPVC window overlooking garden.

#### **KITCHEN**

Kitchen units round stainless steel sink with mixer taps and drainer, cooker hood and space for cooker, door to conservatory:

# **CONSERVATORY**

Laminate flooring.

## STAIRS TO 1ST FLOOR LANDING

Access to Loft.

#### **BEDROOM ONE**

Window overlooking the rear garden, radiator.

### BEDROOM 2

Window overlooking the front, Radiator, Laminate Flooring.

## **BEDROOM 3**

Window to rear, radiator.

### **REAR GARDEN**

Large rear garden mainly lawned with paved patio area.











IMPORTANT: we would like to inform prospective purchasers that these sales particulars have been prepared as a general guide only. A detailed survey has not been carried out, nor the services, appliances and fittings tested. Room sizes should not be relied upon for furnishing purposes and are approximate. If floor plans are included, they are for guidance only and illustration purposes only and may not be to scale. Prospective purchasers are to make their own enquiries and satisfy themselves as to the position regarding any planning consents and building regulation approvals. If there are any important matters likely to affect your decision to buy, please contact us before viewing the property.

# **CARDIFF & THE VALE**

Homes House, Suite 9 & 10 253 Cowbridge Road West, Cardiff,