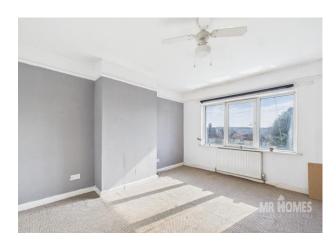

#### **LOUNGE**

Fireplace, radiator, uPVC window to front.

# **RECEPTION ROOM 2**

Fireplace, radiator, laminate flooring, uPVC window overlooking garden.