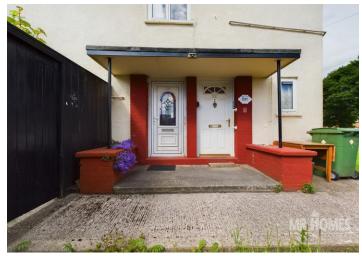

### Overview

- 2-BED GROUND FLOOR FLAT
- PRIVATE REAR GARDENS
- SPACIOUS LIVING ROOM
- FITTED KITCHEN
- MODERN BATHROOM SUITE
- GATED COMMUNAL FRONT GARDEN
- LOCKABLE SIDE GATE ACCESS TO REAR GARDENS
- uPVC D/G WINDOWS
- GAS C/H with COMBI-BOILER
- LEASEHOLD 90 Years\* As Advised

MR HOMES Offer FOR SALE this 2-

Bedroom Ground Floor Flat, comprising in brief; Entrance Hall, Spacious Living Room, Kitchen, Bedroom 1 with Fitted Wardrobes & Fitted Cupboard, Bedroom 2 & a 3-Piece White Bathroom Suite. The Communal Front Garden is Gated. Lockable Side Gate Accesses the Rear Gardens. This Property Further Benefits from uPVC Double Glazing Windows & Gas Central Heating powered by a Zanussi Ultra + 30kw Combi-Boiler.