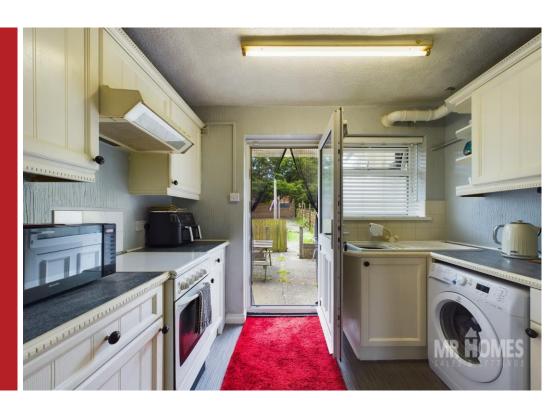

HOLD 90 YEARS\* REMAINING As Advised by Vendor\* SERVICE CHARGES £712.05 PER ANNUM.

MR HOMES Offer FOR SALE this 2-

Bedroom Ground Floor Flat, comprising in brief; Entrance Hall, Spacious Living Room, Kitchen, Bedroom 1 with Fitted Wardrobes & Fitted Cupboard, Bedroom 2 & a 3-Piece White Bathroom Suite. The Communal Front Garden is Gated. Lockable Side Gate Accesses the Rear Gardens. This Property Further Benefits from uPVC Double Glazing Windows & Gas Central Heating powered by a Zanussi Ultra + 30kw Combi-Boiler.

360 Degree VR Tour Link: https://tour.giraffe360.com/heoltrelai22 9ap/

EPC Rating = C. Council Tax Band = B.

Mains Electricity, Water & Sewage Connected to Mains Drains. Broadband & Mobile Signal Coverage.

FREE MORTGAGE ADVICE AVAILABLE ON YOUR REQUEST WWW.MR-HOMES.CO.UK







## **Entrance Hallway**

16' 8" x 3' 5" (5.08m x 1.04m)

## **Living Room**

15' 10" x 9' 11" (4.82m x 3.02m)

#### Kitchen

9'5" x 7'11" (2.87m x 2.41m)

#### Bedroom 1

9' 7" x 8' 11" (2.92m x 2.72m)

#### **Bedroom 2**

9'1" x 6'11" (2.77m x 2.11m)

#### **Bathroom**

6' 11" x 5' 8" (2.11m x 1.73m)

## **Communal Garden to Front which is Gated**Lockable Side Gate Access to Rear Gardens

**Rear Courtyard - Low-Maintenance** 

Large Private Rear Garden - Enclosed











IMPORTANT: we would like to inform prospective purchasers that these sales particulars have been prepared as a general guide only. A detailed survey has not been carried out, nor the services, appliances and fittings tested. Room sizes should not be relied upon for furnishing purposes and are approximate. If floo