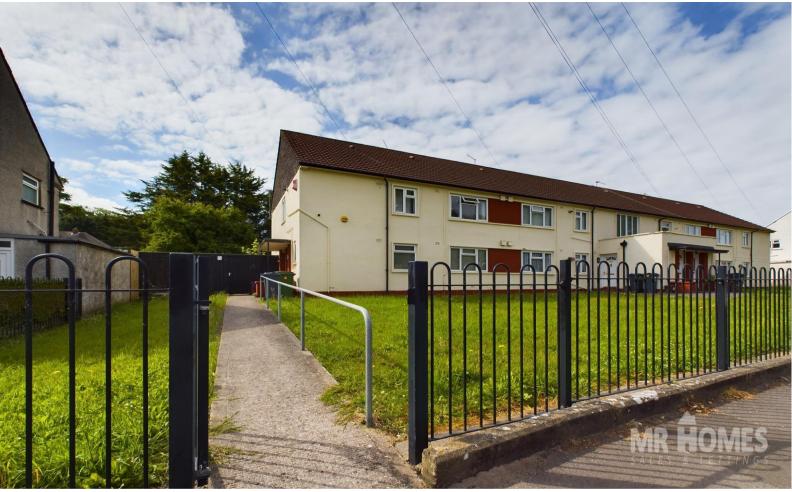

# 02920 204 555

Homes House 253 Cowbridge Road West, Cardiff, CF5 5TD Email: SALES@mr-homes.co.uk

www.mr-homes.co.uk

Heol Trelai, Caerau, Cardiff CF5 5LF

Guide Price £120,000 to £130,000 Leasehold – 90 Years Remaining\*

### Overview

- 2-BED GROUND FLOOR FLAT
- PRIVATE REAR GARDENS
- SPACIOUS LIVING ROOM
- FITTED KITCHEN
- MODERN BATHROOM SUITE
- GATED COMMUNAL FRONT GARDEN
- LOCKABLE SIDE GATE ACCESS TO REAR GARDENS
- uPVC D/G WINDOWS
- GAS C/H with COMBI-BOILER
- LEASEHOLD 90 Years\* As Advised

## **Communal Garden to Front which is Gated**Lockable Side Gate Access to Rear Gardens

**Rear Courtyard - Low-Maintenance** 

Large Private Rear Garden - Enclosed

IMPORTANT: we would like to inform prospective purchasers that these sales particulars have been prepared as a general guide only. A detailed survey has not been carried out, nor the services, appliances and fittings tested. Room sizes should not be relied upon for furnishing purposes and are approximate. If floor plans are included, they are for guidance only and illustration purposes only and may not be to scale. If there are any important matters likely to affect your decision to buy, please contact us before viewing the property.