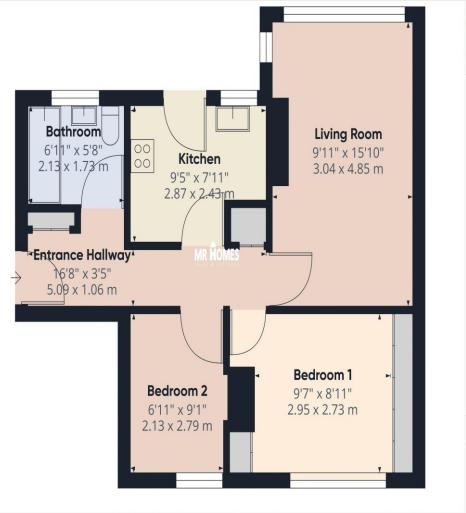

## **Entrance Hallway**

16' 8" x 3' 5" (5.08m x 1.04m)

## **Living Room**

15' 10" x 9' 11" (4.82m x 3.02m)

#### Kitchen

9'5" x 7'11" (2.87m x 2.41m)

#### Bedroom 1

9' 7" x 8' 11" (2.92m x 2.72m)

#### **Bedroom 2**

9'1" x 6'11" (2.77m x 2.11m)

#### **Bathroom**

6' 11" x 5' 8" (2.11m x 1.73m)