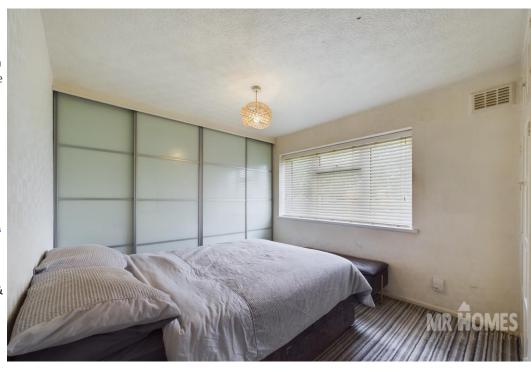

#### Bedroom 1

9' 7" x 8' 11" (2.92m x 2.72m)

#### **Bedroom 2**

9'1" x 6'11" (2.77m x 2.11m)