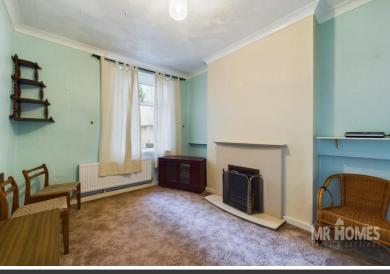

## Lounge

11' 6" x 10' 11" (3.50m x 3.32m)

## **Dining Room**

11' 10" x 9' 6" (3.60m x 2.89m)