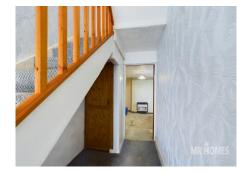

ROOMS
SPACIOUS KITCHEN
DOWNSTAIRS SHOWER ROOM
ENCLOSED REAR/SIDE GARDEN
uPVC DOUBLE GLAZING WINDOWS
GAS CENTRAL HEATING Powered by a
WORCESTER GREENSTAR 30kw ERP
CONDENSING COMBI-BOILER
FREEHOLD.

MR HOMES Offer FOR SALE with No Ongoing Chain this 3-Bedroom Mid-Terraced Family Home, The Property Requires Some Modernisation and briefly comprises; Entrance Hallway, Lounge, Dining Room, Kitchen, Rear Lobby, Downstairs Shower Room, Staircase to the 1st Floor Split-Level Landing, Bedrooms 1, 2 & 3. The Rear/Side Garden is a Good Size & Enclosed. The Property Benefits from; uPVC Double Glazing Windows & Gas Central Heating Powered by a Worcester Greenstar 30kw ErP Condensing Combi-Boiler.

EPC Rating = D.
Council Tax Band = C.
WWW.MR-HOMES.CO.UK
FREE MORTGAGE ADVICE AVAILABLE
UPON REQUEST...







# **Entrance Hallway**

24' 7" x 5' 3" (7.49m x 1.60m)

## Lounge

11' 6" x 10' 11" (3.50m x 3.32m)

## **Dining Room**

11' 10" x 9' 6" (3.60m x 2.89m)

#### Kitchen

13' 4" x 9' 3" (4.06m x 2.82m)

# **Rear Lobby**

2' 6" x 2' 6" (0.76m x 0.76m)

#### **Shower Room**

9' 7" max x 6' 0" (2.92m x 1.83m)

# **1st Floor Landing - Split-Level**

9'0" x 5'3" (2.74m x 1.60m)

#### Bedroom 1

13' 4" to front of fitted wardrobe x 11' 3" (4.06m x 3.43m)

#### **Bedroom 2**

12' 0" x 9' 9" (3.65m x 2.97m)

#### **Bedroom 3**

12' 3" x 8' 10" (3.73m x 2.69m)

**Rear Garden - Enclosed - North-West** 











IMPORTANT: we would like to inform prospective purchasers that these sales particulars have been prepared as a general guide only. A detailed survey has not been carried out, nor the servi