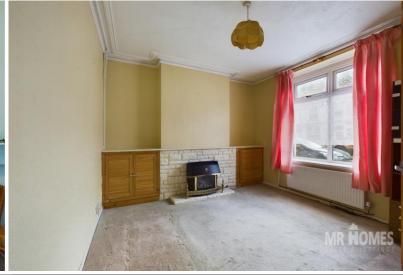

## Lounge

11' 6" x 10' 11" (3.50m x 3.32m)

## **Dining Room**

11' 10" x 9' 6" (3.60m x 2.89m)