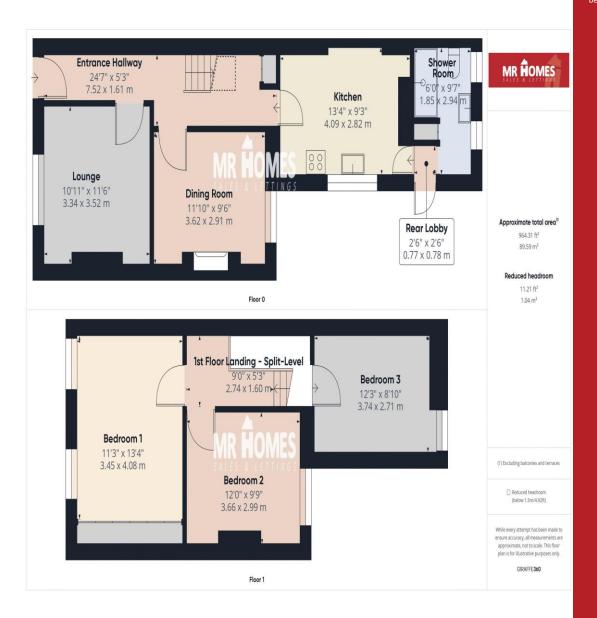

# **Entrance Hallway**

24' 7" x 5' 3" (7.49m x 1.60m)

## Lounge

11' 6" x 10' 11" (3.50m x 3.32m)

## **Dining Room**

11' 10" x 9' 6" (3.60m x 2.89m)

#### Kitchen

13' 4" x 9' 3" (4.06m x 2.82m)

# **Rear Lobby**

2' 6" x 2' 6" (0.76m x 0.76m)

#### **Shower Room**

9' 7" max x 6' 0" (2.92m x 1.83m)

# **1st Floor Landing - Split-Level**

9'0" x 5'3" (2.74m x 1.60m)

#### Bedroom 1

13' 4" to front of fitted wardrobe x 11' 3" (4.06m x 3.43m)

#### **Bedroom 2**

12' 0" x 9' 9" (3.65m x 2.97m)

#### **Bedroom 3**

12' 3" x 8' 10" (3.73m x 2.69m)

**Rear Garden - Enclosed - North-West** 

IMPORTANT: we would like to inform prospective purchasers that these sales particulars have been prepared as a general guide only. A detailed survey has not been carried out, nor the services, appliances and fittings tested. Room sizes should not be relied upon for furnishing purposes and are approximate. If floor plans are included, they are for guidance only and illustration purposes only and may not be to scale. If there are any important matters likely to affect your decision to buy, please contact us before viewing the property.