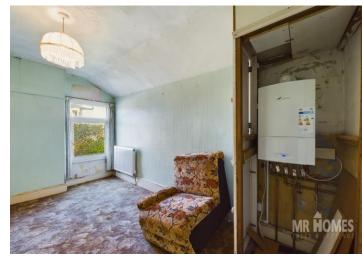

# **Rear Lobby**

2' 6" x 2' 6" (0.76m x 0.76m)

#### **Shower Room**

9' 7" max x 6' 0" (2.92m x 1.83m)