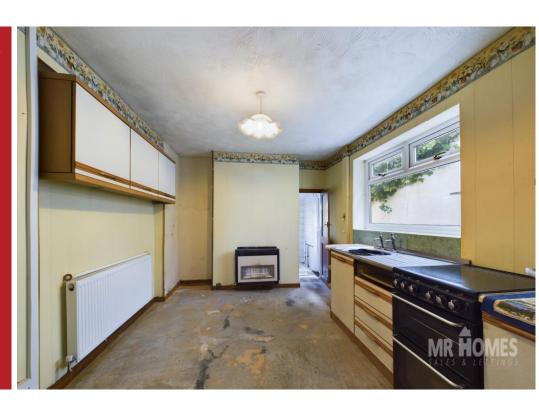

N ROOMS
SPACIOUS KITCHEN
DOWNSTAIRS SHOWER ROOM
ENCLOSED REAR/SIDE GARDEN
uPVC DOUBLE GLAZING WINDOWS
GAS CENTRAL HEATING Powered by a
WORCESTER GREENSTAR 30kw ERP
CONDENSING COMBI-BOILER
FREEHOLD.

MR HOMES Offer FOR SALE with No Ongoing Chain this 3-Bedroom Mid-Terraced Family Home, The Property Requires Some Modernisation and briefly comprises; Entrance Hallway, Lounge, Dining Room, Kitchen, Rear Lobby, Downstairs Shower Room, Staircase to the 1st Floor Split-Level Landing, Bedrooms 1, 2 & 3. The Rear/Side Garden is a Good Size & Enclosed. The Property Benefits from; uPVC Double Glazing Windows & Gas Central Heating Powered by a Worcester Greenstar 30kw ErP Condensing Combi-Boiler.

EPC Rating = D.
Council Tax Band = C.
WWW.MR-HOMES.CO.UK
FREE MORTGAGE ADVICE AVAILABLE
UPON REQUEST...







# **Entrance Hallway**

24' 7" x 5' 3" (7.49m x 1.60m)

## Lounge

11' 6" x 10' 11" (3.50m x 3.32m)

## **Dining Room**

11' 10" x 9' 6" (3.60m x 2.89m)

#### Kitchen

13' 4" x 9' 3" (4.06m x 2.82m)

# **Rear Lobby**

2' 6" x 2' 6" (0.76m x 0.76m)

#### **Shower Room**

9' 7" max x 6' 0" (2.92m x 1.83m)

# **1st Floor Landing - Split-Level**

9'0" x 5'3" (2.74m x 1.60m)

#### Bedroom 1

13' 4" to front of fitted wardrobe x 11' 3" (4.06m x 3.43m)

#### **Bedroom 2**

12' 0" x 9' 9" (3.65m x 2.97m)

#### **Bedroom 3**

12' 3" x 8' 10" (3.73m x 2.69m)

**Rear Garden - Enclosed - North-West** 











IMPORTANT: we would like to inform prospective purchasers that these sales particulars have been prepared as a general guide only. A detailed survey has not been carried out, nor the ser