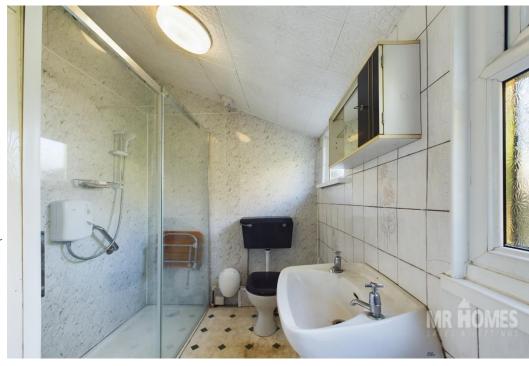

OMS
SPACIOUS KITCHEN
DOWNSTAIRS SHOWER ROOM
ENCLOSED REAR/SIDE GARDEN
uPVC DOUBLE GLAZING WINDOWS
GAS CENTRAL HEATING Powered by a
WORCESTER GREENSTAR 30kw ERP
CONDENSING COMBI-BOILER
FREEHOLD.

MR HOMES Offer FOR SALE with No Ongoing Chain this 3-Bedroom Mid-Terraced Family Home, The Property Requires Some Modernisation and briefly comprises; Entrance Hallway, Lounge, Dining Room, Kitchen, Rear Lobby, Downstairs Shower Room, Staircase to the 1st Floor Split-Level Landing, Bedrooms 1, 2 & 3. The Rear/Side Garden is a Good Size & Enclosed. The Property Benefits from; uPVC Double Glazing Windows & Gas Central Heating Powered by a Worcester Greenstar 30kw ErP Condensing Combi-Boiler.

EPC Rating = D.
Council Tax Band = C.
WWW.MR-HOMES.CO.UK
FREE MORTGAGE ADVICE AVAILABLE
UPON REQUEST...







# **Entrance Hallway**

24' 7" x 5' 3" (7.49m x 1.60m)

## Lounge

11' 6" x 10' 11" (3.50m x 3.32m)

## **Dining Room**

11' 10" x 9' 6" (3.60m x 2.89m)

#### Kitchen

13' 4" x 9' 3" (4.06m x 2.82m)

# **Rear Lobby**

2' 6" x 2' 6" (0.76m x 0.76m)

#### **Shower Room**

9' 7" max x 6' 0" (2.92m x 1.83m)

# **1st Floor Landing - Split-Level**

9'0" x 5'3" (2.74m x 1.60m)

#### Bedroom 1

13' 4" to front of fitted wardrobe x 11' 3" (4.06m x 3.43m)

#### **Bedroom 2**

12' 0" x 9' 9" (3.65m x 2.97m)

#### **Bedroom 3**

12' 3" x 8' 10" (3.73m x 2.69m)

**Rear Garden - Enclosed - North-West** 











IMPORTANT: we would like to inform prospective purchasers that these sales particulars have been prepared as a general guide only. A detailed survey has not been carried out, nor the service