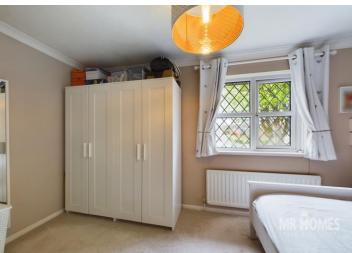

**1st Floor Landing** - 9' 5" x 5' 11" (2.87m x 1.80m)

Airing Cupboard Housing Worcester Greenstar 30 Si Compact NG Condensing Boiler - 2' 9'' x 2' 4'' (0.84m x 0.71m)

**Bedroom 1** - 13' 8'' x 8' 6'' (4.16m x 2.59m)

**Bedroom 2** - 9' 5" x 6' 1" min (2.87m x 1.85m)

**Bedroom 3** - 7' 4" x 6' 8" (2.23m x 2.03m)

**Family Bathroom Suite** - 7' 5" x 6' 6" (2.26m x 1.98m)

**Double Driveway to Front** 

**Attractive Front Garden** 