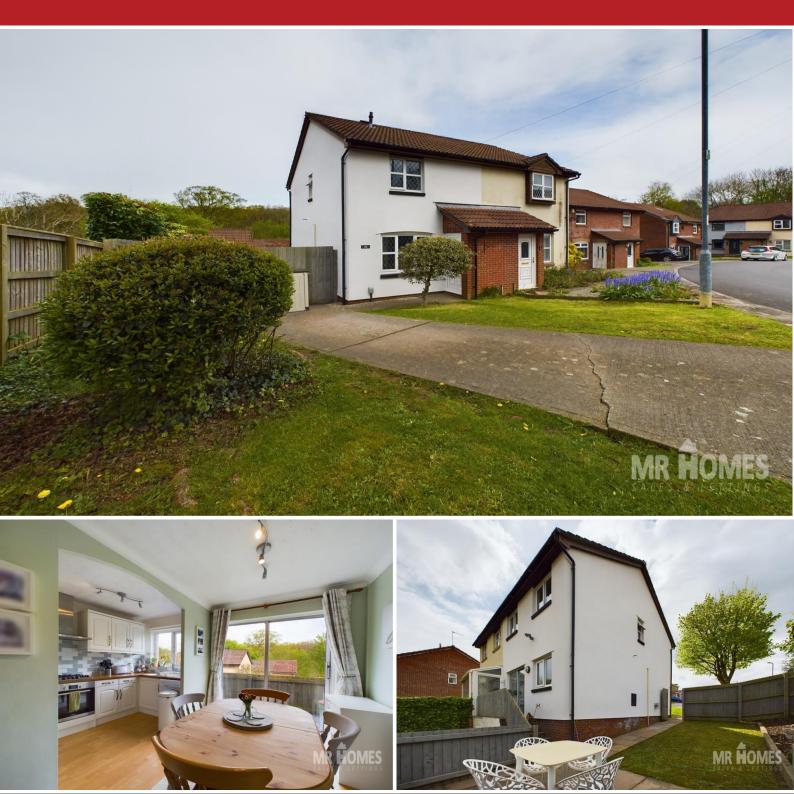

#### Overview

• GUIDE PRICE: £250,000 to £260,000

IMMACULATE 3-BED SEMI-DETACHED FAMILY HOME

• YOU CAN MOVE STRAIGHT IN AS THE DECOR IS CONTEMPORARY

- SPACIOUS LOUNGE
- OPEN-PLAN KITCHEN & DINING ROOM
- MODERN KITCHEN
- MODERN BATHROOM SUITE
- DOUBLE DRIVEWAY
- ENCLOSED SIDE & REAR GARDENS
- uPVC D/G WINDOWS & GAS C/H

\*\*\* Guide Price: £250,000 to £260,000 \*\*\* IMMACULATE 3-BED SEMI-DETACHED FAMILY HOME OVERLOOKS FORESTRY SIDE & REAR GARDENS OPEN-PLAN KITCHEN & DINING ROOM LARGE DRIVEWAY CUL-DE-SAC LOCATION FREEHOLD

MR HOMES are very pleased to Offer FOR SALE this 3-Bedroom Semi-Detached Family Home comprising in brief; Entrance Porch, Spacious Lounge, Dining Room which is Open-Plan to the Re-Fitted & Modern Fitted Kitchen. Staircase to the First Floor Landing, Bedrooms 1, 2, 3 & a Re-Fitted & Modern Family Bathroom Suite. The Front Garden is Laid to Lawn, There is a Lockable Side Gate Giving Access into the Large & Enclosed Side & Rear Gardens. Double Driveway to Front. uPVC Double Glazing Windows & Doors. Gas Central Heating Powered by a Worcester Greenstar 30Si Compact NG Condensing Boiler.

**Bedroom 2** - 9' 5" x 6' 1" min (2.87m x 1.85m)

**Bedroom 3** - 7' 4" x 6' 8" (2.23m x 2.03m)

**Family Bathroom Suite** - 7' 5" x 6' 6" (2.26m x 1.98m)

**Double Driveway to Front** 

**Attractive Front Garden** 

**Rear & Side Gardens - Enclosed** Natural Stone Patio with Steps Down to Further Garden.

IMPORTANT: we would like to inform prospective purchasers that these sales particulars have been prepared as a general guide only. A detailed survey has not been carried out, nor the services, appliances and fittings tested. Room sizes should not be relied upon for furnishing purposes and are approximate. If floor plans are included, they are for guidance only and illustration purposes only and may not be to scale. If there are any important matters likely to affect your decision to buy, please contact us before viewing the property.