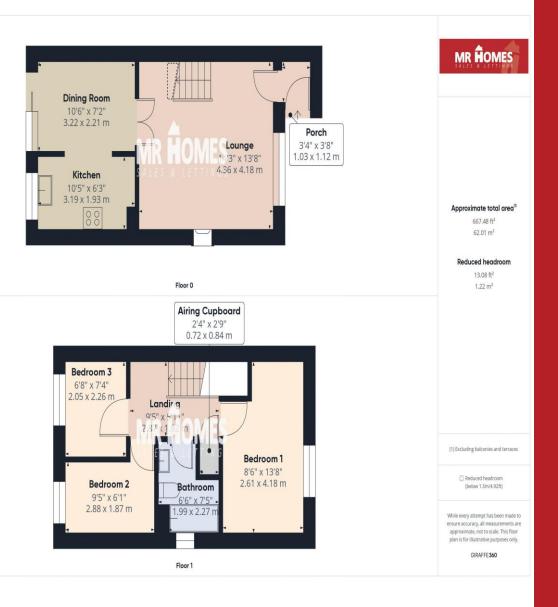

#### **Porch Entrance** - 3' 8" x 3' 4" (1.12m x 1.02m)

**Lounge with Gas Feature Fireplace** - 14' 3'' x 13' 8'' (4.34m x 4.16m)

**Kitchen - Open-Plan to Dining Room** - 10' 5" x 6' 3" (3.17m x 1.90m)

**Dining Room** - 10' 6'' x 7' 2'' (3.20m x 2.18m)

**1st Floor Landing** - 9' 5" x 5' 11" (2.87m x 1.80m)

Airing Cupboard Housing Worcester Greenstar 30 Si Compact NG Condensing Boiler - 2' 9'' x 2' 4'' (0.84m x 0.71m)

**Bedroom 1** - 13' 8'' x 8' 6'' (4.16m x 2.59m)

**Bedroom 2** - 9' 5" x 6' 1" min (2.87m x 1.85m)

**Bedroom 3** - 7' 4" x 6' 8" (2.23m x 2.03m)

**Family Bathroom Suite** - 7' 5" x 6' 6" (2.26m x 1.98m)

**Double Driveway to Front** 

**Attractive Front Garden** 

**Rear & Side Gardens - Enclosed** Natural Stone Patio with Steps Down to Further Garden.

IMPORTANT: we would like to inform prospective purchasers that these sales particulars have been prepared as a general guide only. A detailed survey has not been carried out, nor the services, appliances and fittings tested. Room sizes should not be relied upon for furnishing purposes and are approximate. If floor plans are included, they are for guidance only and illustration purposes only and may not be to scale. If there are any important matters likely to affect your decision to buy, please contact us before viewing the property.