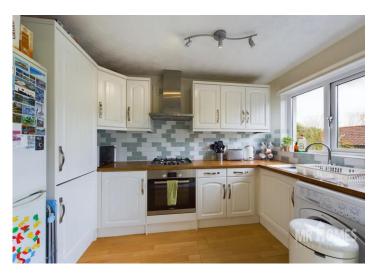

#### **Porch Entrance** - 3' 8" x 3' 4" (1.12m x 1.02m)

**Lounge with Gas Feature Fireplace** - 14' 3'' x 13' 8'' (4.34m x 4.16m)

**Kitchen - Open-Plan to Dining Room** - 10' 5" x 6' 3" (3.17m x 1.90m)

**Dining Room** - 10' 6'' x 7' 2'' (3.20m x 2.18m)