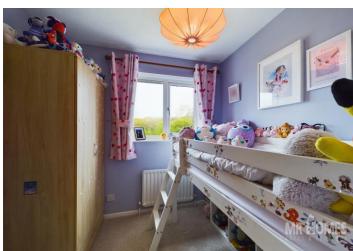

#### **Porch Entrance** - 3' 8" x 3' 4" (1.12m x 1.02m)

**Lounge with Gas Feature Fireplace** - 14' 3'' x 13' 8'' (4.34m x 4.16m)

**Kitchen - Open-Plan to Dining Room** - 10' 5" x 6' 3" (3.17m x 1.90m)

**Dining Room** - 10' 6'' x 7' 2'' (3.20m x 2.18m)

**1st Floor Landing** - 9' 5" x 5' 11" (2.87m x 1.80m)

Airing Cupboard Housing Worcester Greenstar 30 Si Compact NG Condensing Boiler - 2' 9'' x 2' 4'' (0.84m x 0.71m)

**Bedroom 1** - 13' 8'' x 8' 6'' (4.16m x 2.59m)

**Bedroom 2** - 9' 5" x 6' 1" min (2.87m x 1.85m)

**Bedroom 3** - 7' 4" x 6' 8" (2.23m x 2.03m)

**Family Bathroom Suite** - 7' 5" x 6' 6" (2.26m x 1.98m)

**Double Driveway to Front** 

**Attractive Front Garden** 