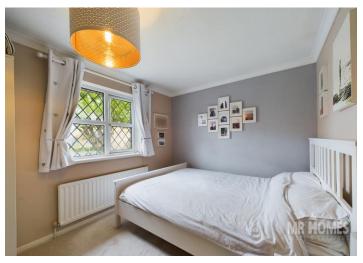

**1st Floor Landing** - 9' 5" x 5' 11" (2.87m x 1.80m)

Airing Cupboard Housing Worcester Greenstar 30 Si Compact NG Condensing Boiler - 2' 9'' x 2' 4'' (0.84m x 0.71m)

**Bedroom 1** - 13' 8'' x 8' 6'' (4.16m x 2.59m)

**Bedroom 2** - 9' 5" x 6' 1" min (2.87m x 1.85m)

**Bedroom 3** - 7' 4" x 6' 8" (2.23m x 2.03m)

**Family Bathroom Suite** - 7' 5" x 6' 6" (2.26m x 1.98m)

**Double Driveway to Front** 

**Attractive Front Garden** 