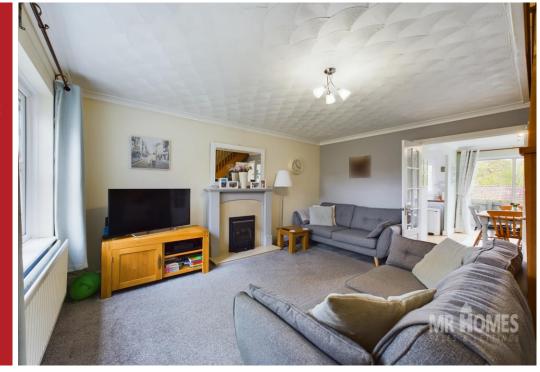

#### **Porch Entrance** - 3' 8" x 3' 4" (1.12m x 1.02m)

**Lounge with Gas Feature Fireplace** - 14' 3'' x 13' 8'' (4.34m x 4.16m)

**Kitchen - Open-Plan to Dining Room** - 10' 5" x 6' 3" (3.17m x 1.90m)

**Dining Room** - 10' 6'' x 7' 2'' (3.20m x 2.18m)