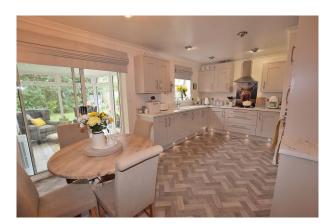

#### **Dining Kitchen:**

With ample space for family dining, the kitchen is fitted with a generous range of quality wall and base units with complimenting countertops and soft close fittings.

Integrated into the units are a gas hob with an extractor over, an eye level oven and microwave, a fridge, a freezer and a dishwasher. There is kick board lighting, a TV point and a upvc double glazed window overlooking the garden. The Dining Area has a radiator and a set of sliding doors opening into the garden room.