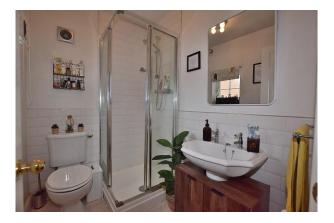

#### Bedroom 1:

A double bedroom with radiator, feature timber wall panelling and a upvc double glazed window.

The **Ensuite** is fitted with a corner shower enclosure, a WC and a wash hand basin.