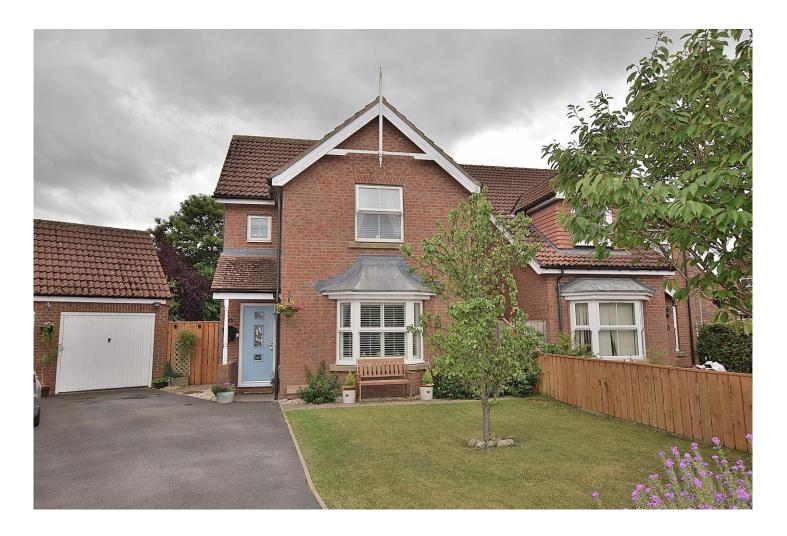

# 4 Columbus Way, Brompton On Swale

# Offers in the Region of £290,000

Forming part of this highly regarded development, and with a South facing garden, this immaculately presented detached house has been extended and improved by the current owners, resulting in a first class home. To the ground floor there is a living room, a cloakroom, a garden room, a utility room and a fantastic high quality dining kitchen. The first floor features three bedrooms, the master being ensuite and the house bathroom. Externally there is driveway parking, a garage and a South facing garden with mature planting and a number of seating areas. An early inspection is strongly recommended!

## <u>External</u>

The property sits back from the road behind a low fence, driveway parking and a neat lawned garden with a pear tree. The **Garage** has an up and over door, power and light.

The South facing rear garden enjoys the sun throughout the day. It is mainly lawned with mature planting including an apple and a plum tree. There are a number of seating areas for relaxing, a tap and gate to the front garden.