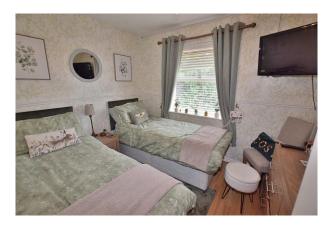

## Bedroom 2:

A double bedroom with a radiator and a upvc double glazed window.

### Bedroom 3:

With a radiator and a upvc double glazed window.