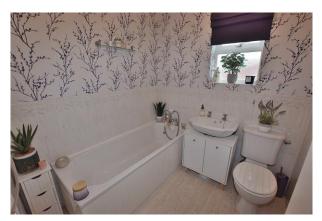

## **Bathroom:**

Fitted with a white suite that comprises a bath with a shower attachment, a WC and a wash hand basin. There is a radiator and a upvc double glazed window.