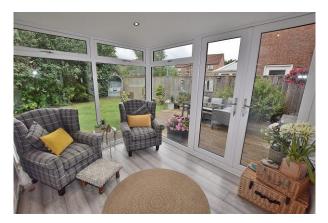

### Garden Room:

A great additional space having a South facing aspect overlooking the garden. A pair of doors open out to the decked seating area.