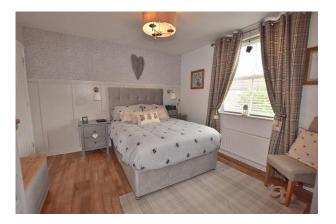

#### Bedroom 1:

A double bedroom with radiator, feature timber wall panelling and a upvc double glazed window.

The **Ensuite** is fitted with a corner shower enclosure, a WC and a wash hand basin.

## Bedroom 2:

A double bedroom with a radiator and a upvc double glazed window.

### Bedroom 3:

With a radiator and a upvc double glazed window.