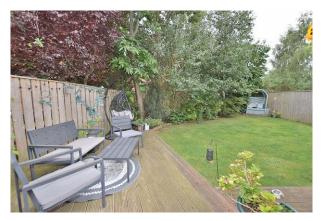

### Garden Room:

A great additional space having a South facing aspect overlooking the garden. A pair of doors open out to the decked seating area.

## <u>External</u>

The property sits back from the road behind a low fence, driveway parking and a neat lawned garden with a pear tree. The **Garage** has an up and over door, power and light.

The South facing rear garden enjoys the sun throughout the day. It is mainly lawned with mature planting including an apple and a plum tree. There are a number of seating areas for relaxing, a tap and gate to the front garden.