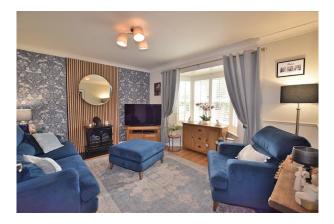

### Living Room:

A lovely room with a contemporary feel. There is a upvc double glazed window with plantation style shutters, a TV point, a radiator and a feature wall with an electric stove effect fire.