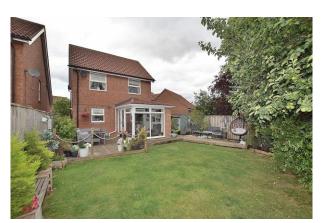

## <u>External</u>

The property sits back from the road behind a low fence, driveway parking and a neat lawned garden with a pear tree. The **Garage** has an up and over door, power and light.

The South facing rear garden enjoys the sun throughout the day. It is mainly lawned with mature planting including an apple and a plum tree. There are a number of seating areas for relaxing, a tap and gate to the front garden.