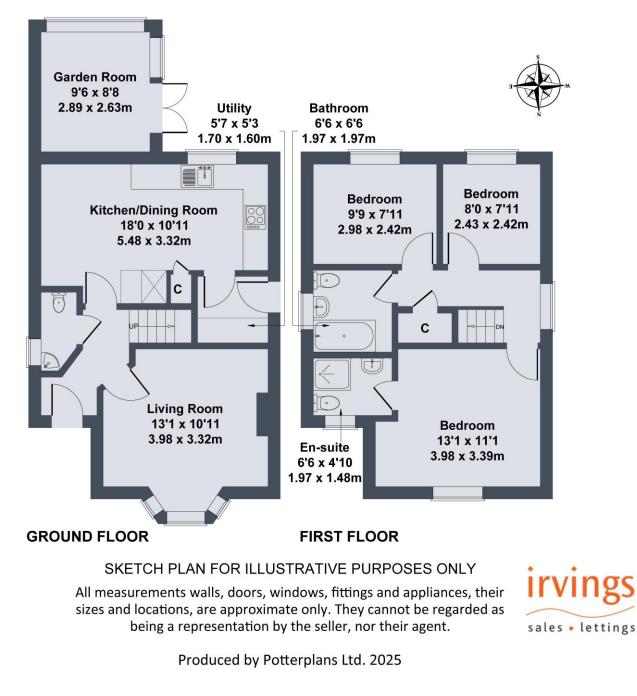

#### Entrance Hall:

The welcoming hallway has a radiator with a decorative cover and stairs to the first floor. The cloakroom has a WC, a wash hand basin and a upvc double glazed window.

### Living Room:

A lovely room with a contemporary feel. There is a upvc double glazed window with plantation style shutters, a TV point, a radiator and a feature wall with an electric stove effect fire.

#### **Dining Kitchen:**

With ample space for family dining, the kitchen is fitted with a generous range of quality wall and base units with complimenting countertops and soft close fittings.

Integrated into the units are a gas hob with an extractor over, an eye level oven and microwave, a fridge, a freezer and a dishwasher. There is kick board lighting, a TV point and a upvc double glazed window overlooking the garden. The Dining Area has a radiator and a set of sliding doors opening into the garden room.

### Garden Room:

A great additional space having a South facing aspect overlooking the garden. A pair of doors open out to the decked seating area.

#### **Utility Room:**

With plumbing for a washing machine and a half glazed door to the side of the property.

### **First Floor Landing:**

With loft access, a radiator and a upvc double glazed window.

#### Bedroom 1:

A double bedroom with radiator, feature timber wall panelling and a upvc double glazed window.

The **Ensuite** is fitted with a corner shower enclosure, a WC and a wash hand basin.

## Bedroom 2:

A double bedroom with a radiator and a upvc double glazed window.

### Bedroom 3:

With a radiator and a upvc double glazed window.

## **Bathroom:**

Fitted with a white suite that comprises a bath with a shower attachment, a WC and a wash hand basin. There is a radiator and a upvc double glazed window.