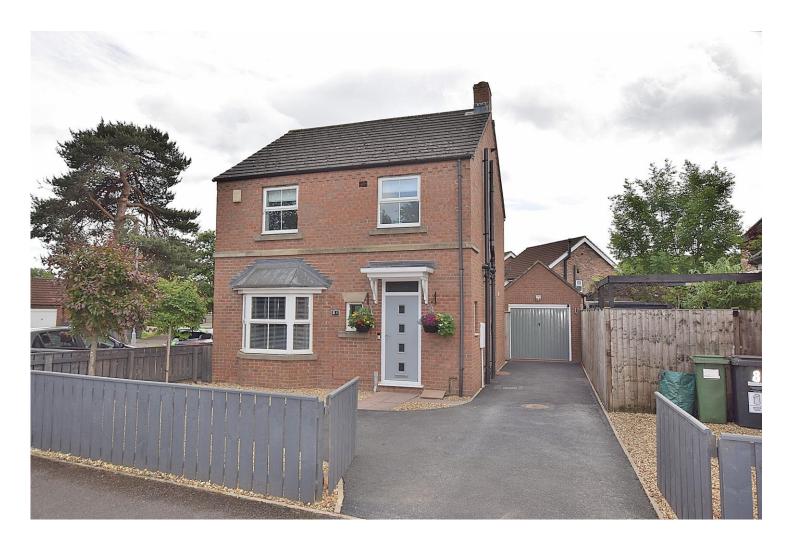

# 8 Stephenson Road, Brompton On Swale Offers over £295,000

Forming part of this very popular and highly regarded development, this immaculately presented three bedroomed detached house sits on a generous corner plot and is complimented with ample driveway parking and a South facing garden. To the ground floor there is a living room, a dining room, a very well appointed kitchen and a cloakroom. The first floor has three bedrooms, the master being ensuite, and the house bathroom. Externally there is driveway parking, a detached garage and a very well presented South facing garden. An early inspection is strongly recommended!

# 8 Stephenson Road, Brompton On Swale

Forming part of this very popular and highly regarded development, this immaculately presented three bedroomed detached house sits on a generous corner plot and is complimented with ample driveway parking and a South facing garden. To the ground floor there is a living room, a dining room, a very well appointed kitchen and a cloakroom. The first floor has three bedrooms, the master being ensuite, and the house bathroom. Externally there is driveway parking, a detached garage and a very well presented South facing garden.

# **External**

The property sits on a generous corner plot and has a gated driveway providing parking for a number of cars. The **Detached Garage** has an up and over door and has power and light connected. The very well tended South facing garden enjoys the sun throughout the day.