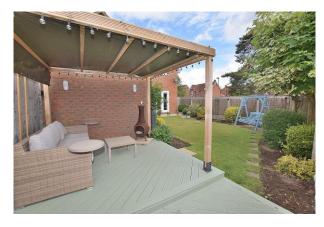

It is mainly lawned, with mature well stocked borders, a patio and a covered decked seating area. There is a water tap and a gate to the driveway.