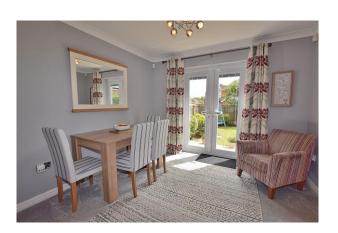

#### **Dining Room:**

With ample space for family dining and having a radiator and a pair of upvc double glazed doors opening out to the garden.