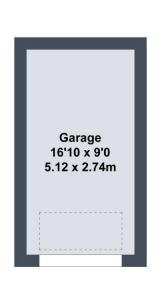

# **External**

The property sits on a generous corner plot and has a gated driveway providing parking for a number of cars. The **Detached Garage** has an up and over door and has power and light connected. The very well tended South facing garden enjoys the sun throughout the day.

# 8 Stephenson Road

**GARAGE** 

# SKETCH PLAN FOR ILLUSTRATIVE PURPOSES ONLY

All measurements walls, doors, windows, fittings and appliances, their sizes and locations, are approximate only. They cannot be regarded as being a representation by the seller, nor their agent.