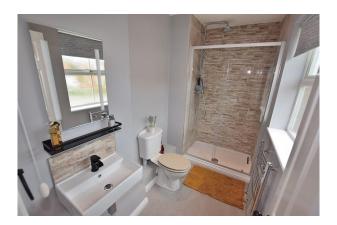

## **Bedroom 1:**

A double bedroom with fitted wardrobes, a radiator, a TV point and a upvc double glazed window.

The **Ensuite** is fitted with a large shower enclosure with a dual headed shower, a WC and a wash hand basin. There is a heated towel rail and a upvc double glazed window.

#### **Bathroom:**

The bathroom is fitted with a modern white suite which comprises a bath with a shower attachment,

a WC and a wash hand basin. There is a heated towel rail and a upvc double glazed window.