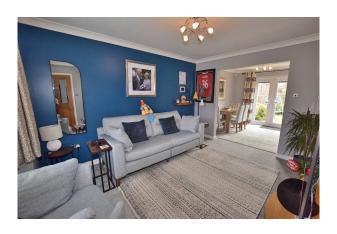

## **Living Room:**

A lovely room having a upvc double glazed bay window to the front, a TV point and a radiator.