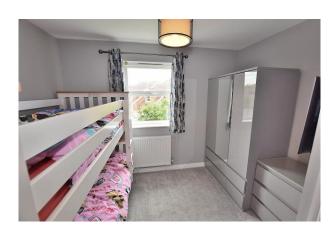

# **Bedroom 2:**

A double bedroom with a TV point, a radiator and a upvc double glazed window.

# **Bedroom 3:**

With a radiator, a TV point and a upvc double glazed window.