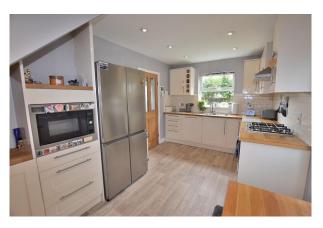

## **Kitchen:**

Fitted with a generous range of quality wall and base units with complimenting butchers block effect countertops and soft close fittings.

Integrated into the units are a gas hob and oven, a dishwasher, a microwave oven and a tumble drier. There is space for a fridge freezer, plumbing for a washing machine, a upvc double glazed windows to the rear and side, and a half glazed door to the side of the property.