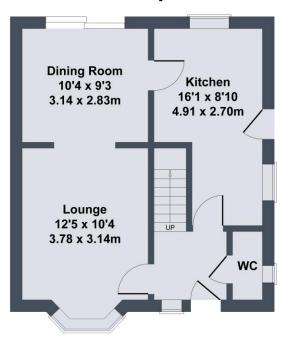

#### **GROUND FLOOR**

#### **Entrance Hallway:**

Accessed via a composite door, the welcoming hallway has a radiator and a upvc double glazed window.

# **Cloakroom:**

Fitted with a WC, a wash hand basin and a radiator.

## **Living Room:**

A lovely room having a upvc double glazed bay window to the front, a TV point and a radiator.

#### **Dining Room:**

With ample space for family dining and having a radiator and a pair of upvc double glazed doors opening out to the garden.

## **Kitchen:**

Fitted with a generous range of quality wall and base units with complimenting butchers block effect countertops and soft close fittings.

Integrated into the units are a gas hob and oven, a dishwasher, a microwave oven and a tumble drier. There is space for a fridge freezer, plumbing for a washing machine, a upvc double glazed windows to the rear and side, and a half glazed door to the side of the property.

# SKETCH PLAN FOR ILLUSTRATIVE PURPOSES ONLY

All measurements walls, doors, windows, fittings and appliances, their sizes and locations, are approximate only. They cannot be regarded as being a representation by the seller, nor their agent.