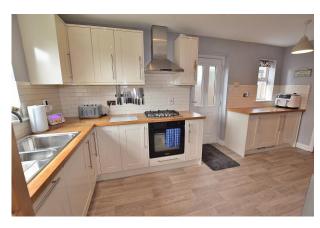

## **Kitchen:**

Fitted with a generous range of quality wall and base units with complimenting butchers block effect countertops and soft close fittings.

Integrated into the units are a gas hob and oven, a dishwasher, a microwave oven and a tumble drier. There is space for a fridge freezer, plumbing for a washing machine, a upvc double glazed windows to the rear and side, and a half glazed door to the side of the property.