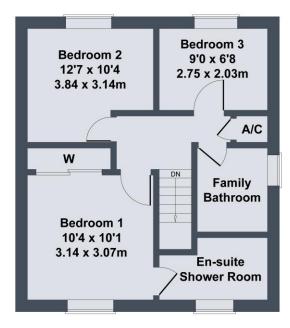

#### **FIRST FLOOR**

## **Bedroom 1:**

A double bedroom with fitted wardrobes, a radiator, a TV point and a upvc double glazed window.

The **Ensuite** is fitted with a large shower enclosure with a dual headed shower, a WC and a wash hand basin. There is a heated towel rail and a upvc double glazed window.

# **Bedroom 2:**

A double bedroom with a TV point, a radiator and a upvc double glazed window.

# **Bedroom 3:**

With a radiator, a TV point and a upvc double glazed window.

#### **Bathroom:**

The bathroom is fitted with a modern white suite which comprises a bath with a shower attachment,

a WC and a wash hand basin. There is a heated towel rail and a upvc double glazed window.

# SKETCH PLAN FOR ILLUSTRATIVE PURPOSES ONLY

All measurements walls, doors, windows, fittings and appliances, their sizes and locations, are approximate only. They cannot be regarded as being a representation by the seller, nor their agent.