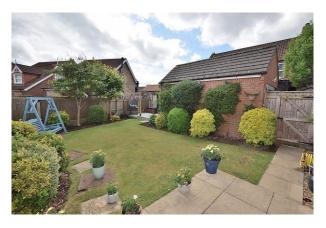

# **External**

The property sits on a generous corner plot and has a gated driveway providing parking for a number of cars. The **Detached Garage** has an up and over door and has power and light connected. The very well tended South facing garden enjoys the sun throughout the day.

It is mainly lawned, with mature well stocked borders, a patio and a covered decked seating area. There is a water tap and a gate to the driveway.