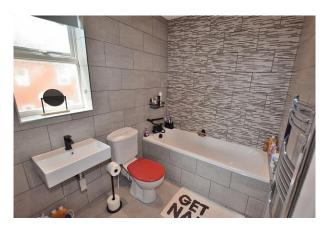

#### **Bathroom:**

The bathroom is fitted with a modern white suite which comprises a bath with a shower attachment,

a WC and a wash hand basin. There is a heated towel rail and a upvc double glazed window.