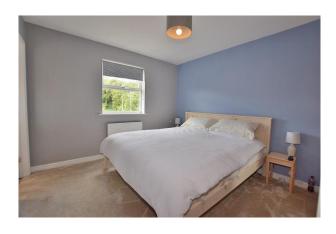

## **Bedroom 1:**

A double bedroom with fitted wardrobes, a radiator, a TV point and a upvc double glazed window.

The **Ensuite** is fitted with a large shower enclosure with a dual headed shower, a WC and a wash hand basin. There is a heated towel rail and a upvc double glazed window.

# **Bedroom 2:**

A double bedroom with a TV point, a radiator and a upvc double glazed window.

# **Bedroom 3:**

With a radiator, a TV point and a upvc double glazed window.