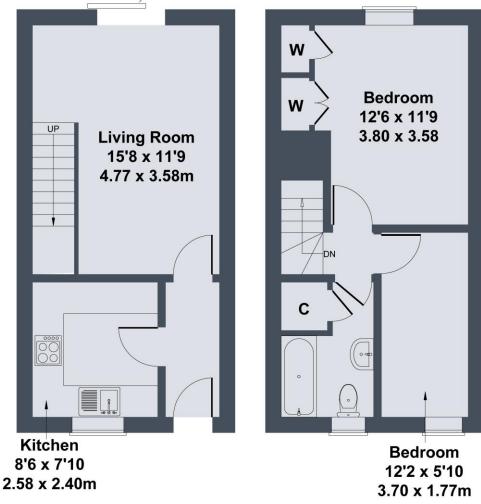

# 5 Beaufighter Close, Scorton, DL10 6TG

**GROUND FLOOR** 

**FIRST FLOOR** 

SKETCH PLAN FOR ILLUSTRATIVE PURPOSES ONLY

All measurements walls, doors, windows, fittings and appliances, their sizes and locations, are approximate only. They cannot be regarded as being a representation by the seller, nor their agent.