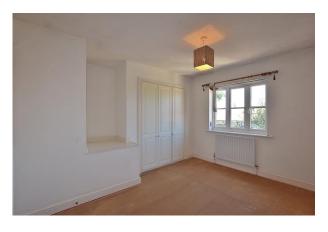

### **Bedroom 1:**

A double bedroom with built in wardrobes, a radiator and a window to the rear of the property.

#### **Bedroom 2:**

With built in wardrobes, a radiator, a window to the front of the property and loft access.