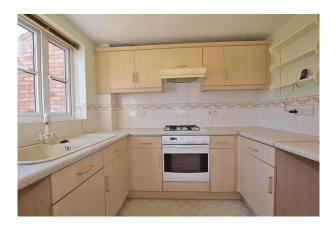

#### **Kitchen:**

Comprising a range of wall and base units with complimenting countertops, integrated is an electric oven and a gas hob with an extractor over, there is plumbing for a washing machine, space for an undercounter fridge, tiled surrounds and a window to the front of the property. The gas central heating boiler is located in the kitchen.