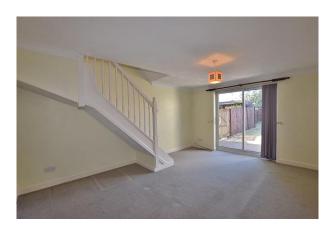

#### **Living Room:**

A light and bright room with sliding doors leading to the rear garden, a TV point, a radiator and stairs to the first floor.