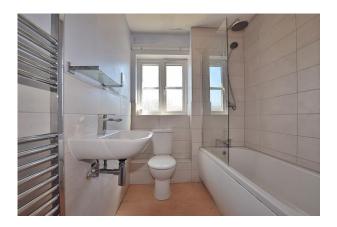

# **Bathroom:**

A modern suite, comprising a panelled bath with a mains fed dual headed shower over, a sink with a mixer tap, a wc, a heated towel rail, a cupboard and a frosted window to the front of the property.