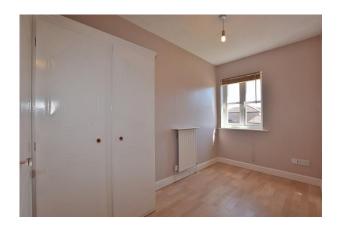

#### **Bedroom 2:**

With built in wardrobes, a radiator, a window to the front of the property and loft access.