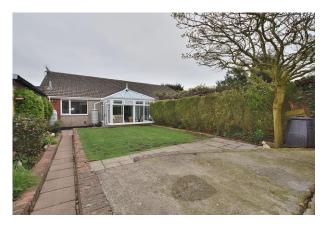

#### **External**

The property sits back from the road behind a lawned garden and a gated driveway providing parking for a number of cars.

The **Garage** (5.11m x 2.50m) has double doors to the front and rear and has power and light connected.

The lovely rear garden has a west facing aspect giving sun throughout the afternoon. There is a lawn, planted borders, a paved seating area and a metal shed giving excellent storage.