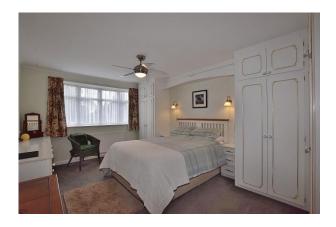

#### **Bedroom:**

5.00m x 3.49m

A large double bedroom with a range of fitted wardrobes, a radiator and a upvc double glazed window.

#### **Bedroom:**

3.81m x 3.33m

A double bedroom with a range of fitted wardrobes, a radiator and a upvc double glazed window.