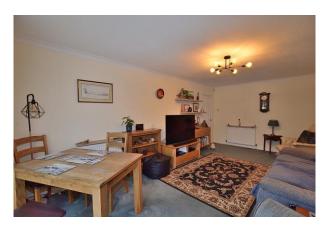

### **Living Room:**

5.92m x 3.48m

A large living room with two radiators, a TV point and enough space for a dining table.

A set of sliding doors open into the conservatory.