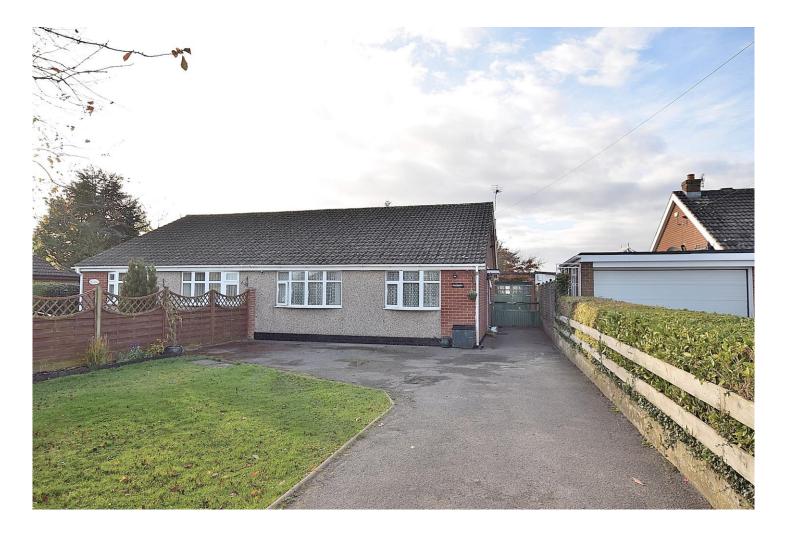

# "Ruebury", Gatherley Road, Brompton On Swale Offers in the region of £245,000

In this popular and conveniently positioned location, "Ruebury" is a nicely presented semi detached bungalow that will appeal to a range of buyers. The generous living spaces comprise a large living room with conservatory, a kitchen, two double bedrooms and a modern bathroom. Externally there is driveway parking, a west facing garden and a garage. An early inspection is strongly recommended!

# "Ruebury", Gatherley Road, Brompton On Swale

In this popular and conveniently positioned location, "Ruebury" is a nicely presented semi detached bungalow that will appeal to a range of buyers. The generous living spaces comprise a large living room with conservatory, a kitchen, two double bedrooms and a modern bathroom. Externally there is driveway parking, a west facing garden and a garage. Being offered CHAIN FREE, an early inspection is strongly recommended.

#### **External**

The property sits back from the road behind a lawned garden and a gated driveway providing parking for a number of cars.

The **Garage** (5.11m x 2.50m) has double doors to the front and rear and has power and light connected.

The lovely rear garden has a west facing aspect giving sun throughout the afternoon. There is a lawn, planted borders, a paved seating area and a metal shed giving excellent storage.