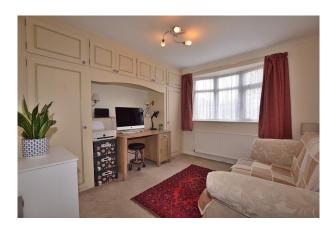

#### **Bedroom:**

5.00m x 3.49m

A large double bedroom with a range of fitted wardrobes, a radiator and a upvc double glazed window.

#### **Bedroom:**

3.81m x 3.33m

A double bedroom with a range of fitted wardrobes, a radiator and a upvc double glazed window.