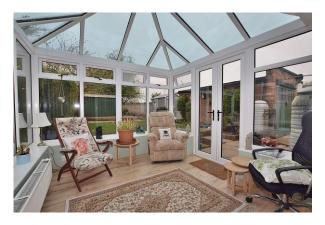

#### **Conservatory:**

2.98m x 2.59m

A great space for relaxing and enjoying the garden. There is a radiator and a pair of doors that open out to the patio.