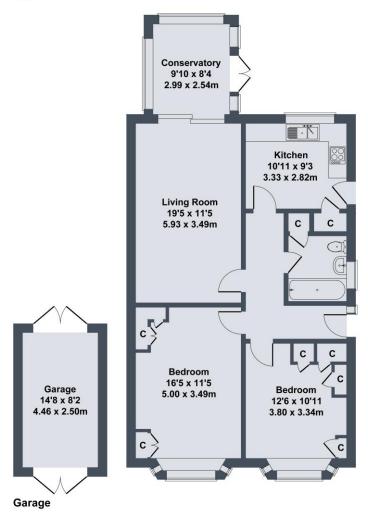

#### **Entrance Hall:**

Accessed from the side of the property through a part glazed door. The generous hallway has a radiator, a large storage cupboard and loft access. The loft is fully boarded.

### **Living Room:**

5.92m x 3.48m

A large living room with two radiators, a TV point and enough space for a dining table.

A set of sliding doors open into the conservatory.

#### **Conservatory:**

2.98m x 2.59m

A great space for relaxing and enjoying the garden. There is a radiator and a pair of doors that open out to the patio.

## Kitchen:

3.33m x 2.82m

Fitted with a range of wall and base units with complimenting countertops. Integrated into the units are a gas hob and an oven with an extractor over. There is a washing machine, space for an under counter fridge and freezer, a larder cupboard and a upvc double glazed window overlooking the garden. A half glazed upvc door gives access to the side of the property.

#### **Bedroom:**

5.00m x 3.49m

A large double bedroom with a range of fitted wardrobes, a radiator and a upvc double glazed window.

#### **Bedroom:**

3.81m x 3.33m

A double bedroom with a range of fitted wardrobes, a radiator and a upvc double glazed window.

#### **Bathroom:**

2.15m x 1.80m

The very well presented bathroom features a matching suite that comprises a bath with a Mira shower over. The WC and wash hand basin are set into a vanity unit and there is a heated towel rail, a storage cupboard and a upvc double glazed window.

#### **External**

The property sits back from the road behind a lawned garden and a gated driveway providing parking for a number of cars.

The **Garage** (5.11m x 2.50m) has double doors to the front and rear and has power and light connected.

#### SKETCH PLAN FOR ILLUSTRATIVE PURPOSES ONLY

All measurements walls, doors, windows, fittings and appliances, their sizes and locations, are approximate only. They cannot be regarded as being a representation by the seller, nor their agent.