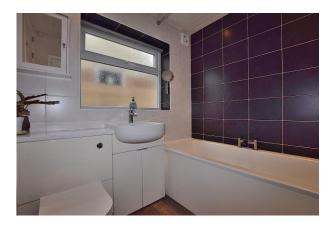

#### **Bathroom:**

2.15m x 1.80m

The very well presented bathroom features a matching suite that comprises a bath with a Mira shower over. The WC and wash hand basin are set into a vanity unit and there is a heated towel rail, a storage cupboard and a upvc double glazed window.