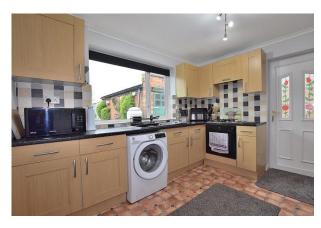

## Kitchen:

3.33m x 2.82m

Fitted with a range of wall and base units with complimenting countertops. Integrated into the units are a gas hob and an oven with an extractor over. There is a washing machine, space for an under counter fridge and freezer, a larder cupboard and a upvc double glazed window overlooking the garden. A half glazed upvc door gives access to the side of the property.