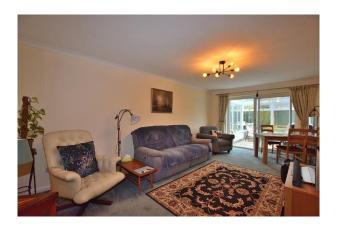

### **Living Room:**

5.92m x 3.48m

A large living room with two radiators, a TV point and enough space for a dining table.

A set of sliding doors open into the conservatory.