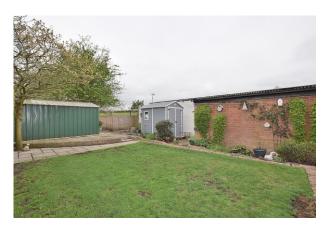

#### **External**

The property sits back from the road behind a lawned garden and a gated driveway providing parking for a number of cars.

The **Garage** (5.11m x 2.50m) has double doors to the front and rear and has power and light connected.

The lovely rear garden has a west facing aspect giving sun throughout the afternoon. There is a lawn, planted borders, a paved seating area and a metal shed giving excellent storage.