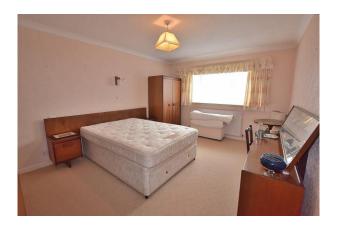

#### Bedroom 1:

A double bedroom with a range of fitted wardrobes, a radiator and a upvc double glazed window to the front of the property.

## Bedroom 2:

A double bedroom with a radiator and a upvc double glazed window to the rear of the property.

### Bedroom 3:

With a radiator and a upvc double glazed window to the rear of the property.