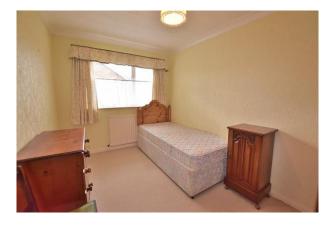

### Bedroom 3:

With a radiator and a upvc double glazed window to the rear of the property.