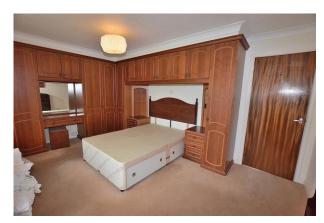

#### Bedroom 1:

A double bedroom with a range of fitted wardrobes, a radiator and a upvc double glazed window to the front of the property.

## Bedroom 2:

A double bedroom with a radiator and a upvc double glazed window to the rear of the property.

### Bedroom 3:

With a radiator and a upvc double glazed window to the rear of the property.