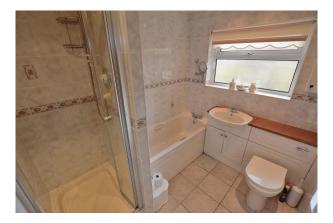

#### **Bathroom:**

The well appointed bathroom has a bath, a WC, a wash hand basin and a shower cubicle with a Mira shower. There is a radiator and a upvc double glazed window.