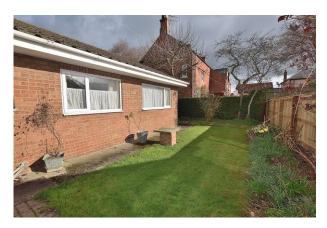

### External

The property sits well back from the road behind a generous well tended lawned garden with mature trees and well stocked borders. The gated driveway provides ample parking and leads to the garage.

To one side of the property there is a timber shed and to the other there is a gated pathway leading to the rear garden.

The South facing rear garden enjoys the sun throughout the day and creates a lovely space for relaxing.