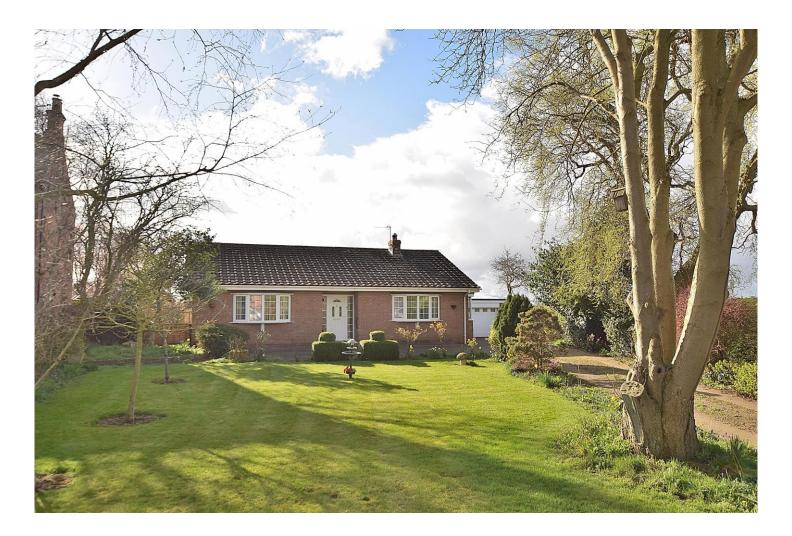

# Rowan Garth, East Cowton

# Offers in the Region of £350,000

Centrally positioned in this highly regarded village, Rowan Garth is a three bedroomed detached bungalow sitting in generous, mature gardens and providing well laid out living spaces. The accommodation features a living room, a dining room, a kitchen, a utility room, three bedrooms, a bathroom and a double garage. Externally there is a gated driveway providing ample parking and the well tended gardens. Being offered to the market CHAIN FREE, an early inspection is strongly recommended!

### External

The property sits well back from the road behind a generous well tended lawned garden with mature trees and well stocked borders. The gated driveway provides ample parking and leads to the garage.