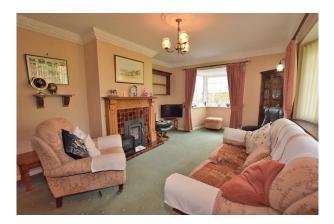

### Living Room:

A dual aspect room having upvc double glazed windows to the front and side of the property creating a lovely light room. There is a radiator, a TV point and a log burning stove set into the fireplace.