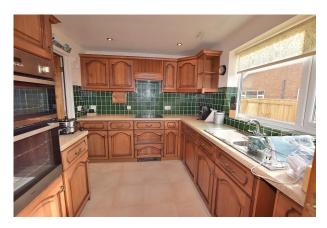

#### Kitchen:

Fitted with a range of wall and base units with complimenting countertops. Integrated into the units are an electric hob with an extractor over, a fridge, a freezer and an eye level oven and grill. There is a upvc double glazed window and a door to the utility.