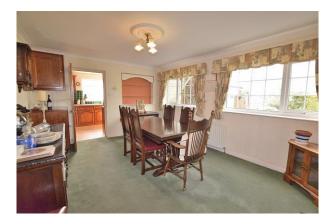

#### **Dining Room:**

With ample space for family dining and having a radiator and two upvc double glazed windows.