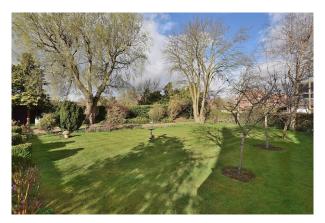

### External

The property sits well back from the road behind a generous well tended lawned garden with mature trees and well stocked borders. The gated driveway provides ample parking and leads to the garage.

To one side of the property there is a timber shed and to the other there is a gated pathway leading to the rear garden.

The South facing rear garden enjoys the sun throughout the day and creates a lovely space for relaxing.