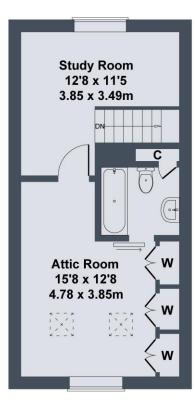

### **First Floor Landing:**

Creating a space for a seating area and a home office and having a upvc double glazed window to the rear with far reaching views.

### **Bedroom:**

A double bedroom with a generous range of fitted wardrobes, a radiator, a upvc double glazed window and two roof windows.

The contemporary styled ensuite is fitted with a bath with a shower over, a WC and a wash hand basin.

# Kirk View, Hudswell, Richmond, DL11 6BN

**GROUND FLOOR** 

FIRST FLOOR

#### SKETCH PLAN FOR ILLUSTRATIVE PURPOSES ONLY

All measurements walls, doors, windows, fittings and appliances, their sizes and locations, are approximate only. They cannot be regarded as being a representation by the seller, nor their agent.