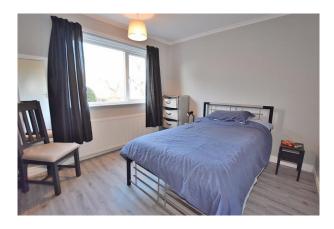

#### **Bedroom:**

A double bedroom with two upvc double glazed windows and a radiator.

#### **Bedroom:**

A double bedroom with a upvc double glazed window and a radiator.