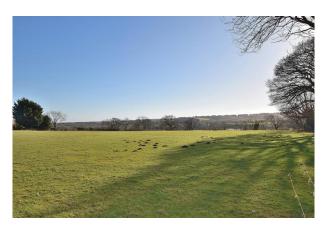

#### **External**

Kirk View is set in a slightly elevated position with two driveways providing off street parking for three cars. The South facing rear garden enjoys the sun throughout the day and benefits from far reaching open countryside views. There is a decked seating area and two timber sheds.