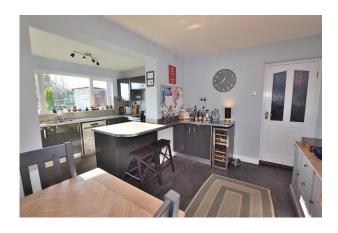

#### **Dining Kitchen:**

A fantastic space, perfect for modern living.

The **Kitchen** is fitted with a range of modern wall and base units with complimenting countertops. There is an electric cooker, a fridge freezer, a dishwasher and a upvc double glazed window with views over the garden and open countryside beyond.

The **Dining Area** provides ample space for family dining and has a range of units, a radiator and space saving stairs to the first floor.