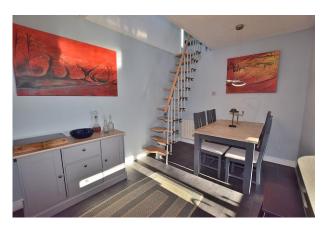

The **Dining Area** provides ample space for family dining and has a range of units, a radiator and space saving stairs to the first floor.

### **First Floor Landing:**

Creating a space for a seating area and a home office and having a upvc double glazed window to the rear with far reaching views.