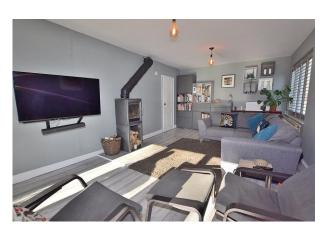

#### **Living Room:**

A large, bright room as a result of the bi fold doors that open out to the garden. There are two additional upvc double glazed windows, a TV point, a radiator and a multi fuel stove.