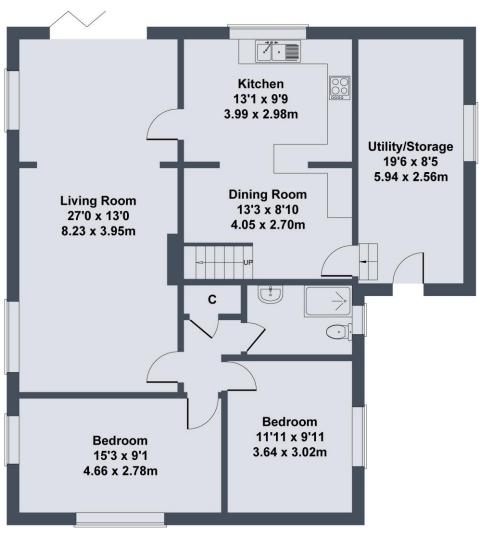

# Kirk View, Hudswell, Richmond, DL11 6BN

**GROUND FLOOR** 

FIRST FLOOR

#### SKETCH PLAN FOR ILLUSTRATIVE PURPOSES ONLY

All measurements walls, doors, windows, fittings and appliances, their sizes and locations, are approximate only. They cannot be regarded as being a representation by the seller, nor their agent.