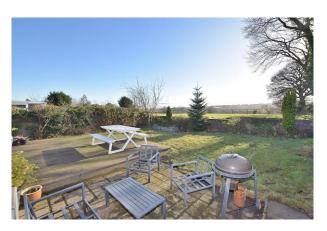

#### **External**

Kirk View is set in a slightly elevated position with two driveways providing off street parking for three cars. The South facing rear garden enjoys the sun throughout the day and benefits from far reaching open countryside views. There is a decked seating area and two timber sheds.