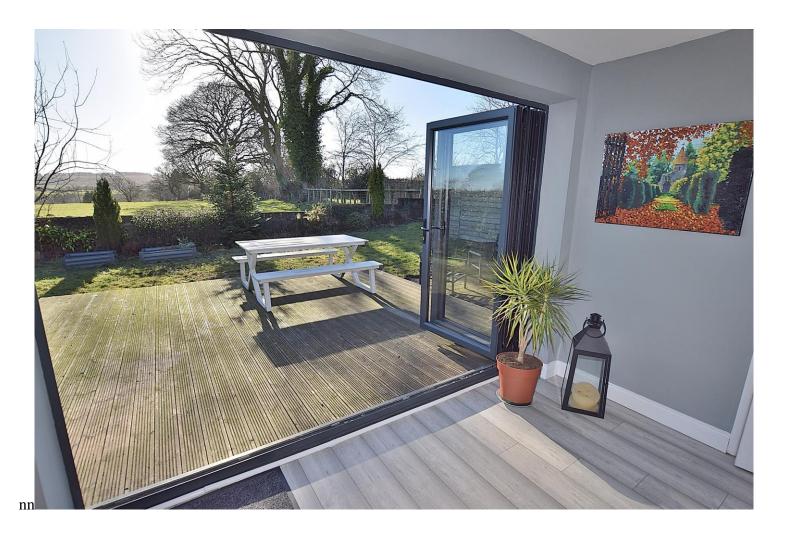

#### **Living Room:**

A large, bright room as a result of the bi fold doors that open out to the garden. There are two additional upvc double glazed windows, a TV point, a radiator and a multi fuel stove.

#### **External**

Kirk View is set in a slightly elevated position with two driveways providing off street parking for three cars. The South facing rear garden enjoys the sun throughout the day and benefits from far reaching open countryside views. There is a decked seating area and two timber sheds.