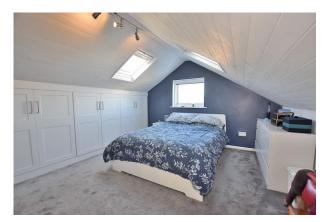

### **Bedroom:**

A double bedroom with a generous range of fitted wardrobes, a radiator, a upvc double glazed window and two roof windows.

The contemporary styled ensuite is fitted with a bath with a shower over, a WC and a wash hand basin.