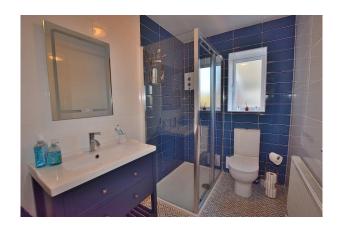

#### **Shower Room:**

A very well appointed shower room having a large enclosure with a Mira shower, a WC and a wash hand basin set on a vanity unit. There is a radiator and a upvc double glazed window.