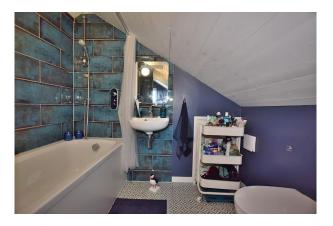

#### **Shower Room:**

A very well appointed shower room having a large enclosure with a Mira shower, a WC and a wash hand basin set on a vanity unit. There is a radiator and a upvc double glazed window.