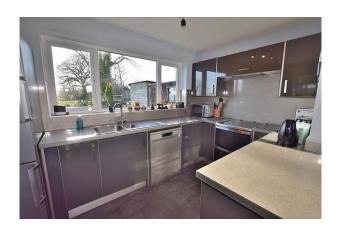

#### **Dining Kitchen:**

A fantastic space, perfect for modern living.

The **Kitchen** is fitted with a range of modern wall and base units with complimenting countertops. There is an electric cooker, a fridge freezer, a dishwasher and a upvc double glazed window with views over the garden and open countryside beyond.