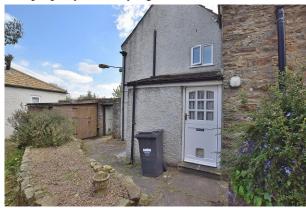

#### **Rear Lobby:**

With a stable style door to the rear of the property.

#### **External**

Wellbeck sits is a private position behind a lawned garden with mature planting and screening.

To the front there is a parking area with steps up to the property.

A side gate leads to a path that gives direct access to the centre of Reeth.