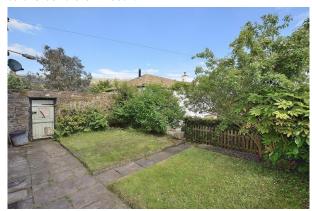

#### **External**

Wellbeck sits is a private position behind a lawned garden with mature planting and screening.

To the front there is a parking area with steps up to the property.

A side gate leads to a path that gives direct access to the centre of Reeth.