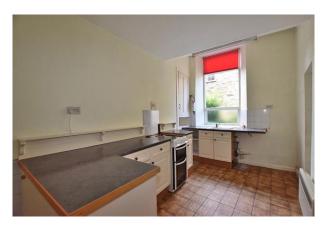

#### **Dining Kitchen:**

With space for informal dining, the kitchen is fitted with a range of base units with complimenting countertops. There is an electric cooker point, an electric heater, plumbing for a washing machine and a window to the rear of the property.