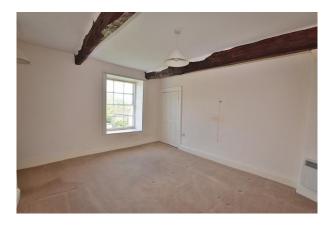

#### **Bedroom:**

A large double bedroom with exposed beams, a built in wardrobe, a storage cupboard and a sliding sash window to the front of the property with a view of Fremington Edge.

#### **Bedroom:**

A double bedroom with an exposed beam, a built in wardrobe, an electric heater, loft access and a sliding sash window to the front with a view of Fremington Edge.