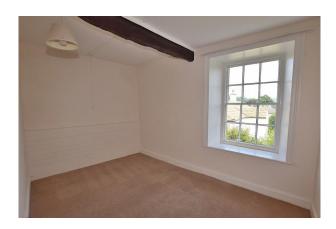

#### **Bedroom:**

A large double bedroom with exposed beams, a built in wardrobe, a storage cupboard and a sliding sash window to the front of the property with a view of Fremington Edge.

#### **Bedroom:**

A double bedroom with an exposed beam, a built in wardrobe, an electric heater, loft access and a sliding sash window to the front with a view of Fremington Edge.