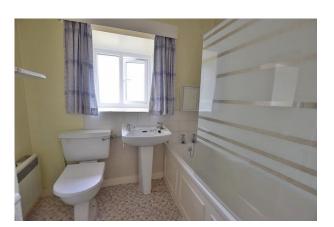

#### **Bathroom:**

Fitted with a suite that comprises a bath with a Mira electric shower, a WC and a wash hand basin. Three is an electric heater and a window.

The **Ensuite** has a large shower enclosure, a WC and a wash hand basin. There is useful eaves and loft storage.