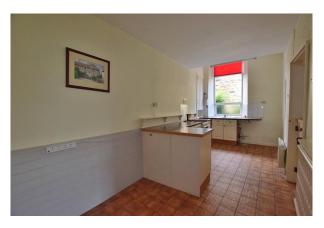

#### **Dining Kitchen:**

With space for informal dining, the kitchen is fitted with a range of base units with complimenting countertops. There is an electric cooker point, an electric heater, plumbing for a washing machine and a window to the rear of the property.