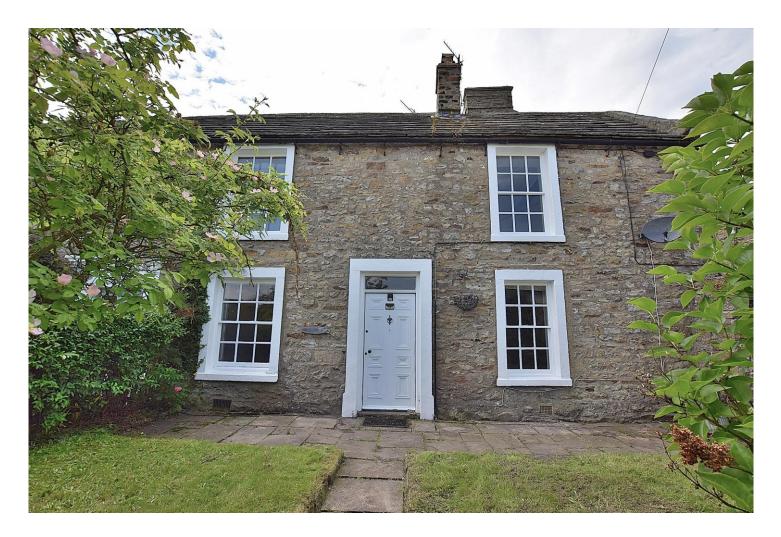

# Wellbeck, Reeth, Richmond Offers in the Region of £275,000

Sitting in a private position, a short walk into the centre of this highly regarded and very popular Upper Dales Village, Wellbeck is a generous two bedroomed Grade II Listed period cottage offering well planned living spaces with the benefit of a private garden. To the ground floor there is a living room, a dining room, a dining kitchen and a cloakroom, with the first floor having two double bedrooms with views of Fremington Edge and a bathroom. Externally there is a parking area and a garden. With scope for general updating, it offers excellent potential and is being offered CHAIN FREE.

## Wellbeck, Reeth, Richmond

Sitting in a private position, a short walk into the centre of this highly regarded and very popular Upper Dales Village, Wellbeck is a generous two bedroomed Grade II Listed period cottage offering well planned living spaces with the benefit of a private garden. To the ground floor there is a living room, a dining room, a dining kitchen and a cloakroom, with the first floor having two double bedrooms with views of Fremington Edge and a bathroom. Externally there is a parking area and a garden. With scope for general updating, it offers excellent potential and is being offered CHAIN FREE.

#### **External**

Wellbeck sits is a private position behind a lawned garden with mature planting and screening.

To the front there is a parking area with steps up to the property.

A side gate leads to a path that gives direct access to the centre of Reeth.