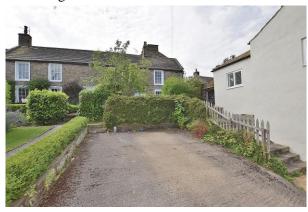

#### **External**

Wellbeck sits is a private position behind a lawned garden with mature planting and screening.

To the front there is a parking area with steps up to the property.

A side gate leads to a path that gives direct access to the centre of Reeth.