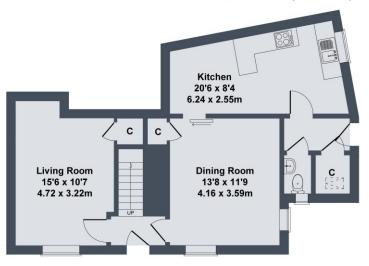

#### **Living Room:**

With a beamed ceiling, an electric heater, a storage cupboard and a sliding sash window to the front with original shutters.

#### **Dining Room:**

A large room, with ample space for dining and having a beamed ceiling, a large multi fuel stove set into a fireplace, an electric heater and windows to the front and side of the property.

#### **Dining Kitchen:**

With space for informal dining, the kitchen is fitted with a range of base units with complimenting countertops. There is an electric cooker point, an electric heater, plumbing for a washing machine and a window to the rear of the property.

### Wellbeck, Reeth, Richmond, DL11 6TJ

**GROUND FLOOR** 

#### SKETCH PLAN FOR ILLUSTRATIVE PURPOSES ONLY

All measurements walls, doors, windows, fittings and appliances, their sizes and locations, are approximate only. They cannot be regarded as being a representation by the seller, nor their agent.