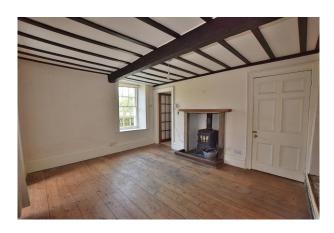

#### **Dining Room:**

A large room, with ample space for dining and having a beamed ceiling, a large multi fuel stove set into a fireplace, an electric heater and windows to the front and side of the property.