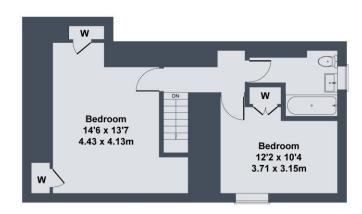

#### **Bedroom:**

A large double bedroom with exposed beams, a built in wardrobe, a storage cupboard and a sliding sash window to the front of the property with a view of Fremington Edge.

#### **Bedroom:**

A double bedroom with an exposed beam, a built in wardrobe, an electric heater, loft access and a sliding sash window to the front with a view of Fremington Edge.

#### **FIRST FLOOR**