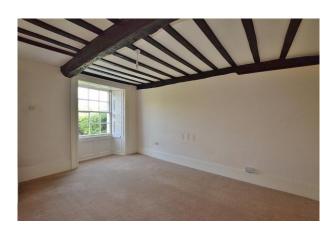

#### **Living Room:**

With a beamed ceiling, an electric heater, a storage cupboard and a sliding sash window to the front with original shutters.

#### **Bedroom:**

A large double bedroom with exposed beams, a built in wardrobe, a storage cupboard and a sliding sash window to the front of the property with a view of Fremington Edge.

#### **Bedroom:**

A double bedroom with an exposed beam, a built in wardrobe, an electric heater, loft access and a sliding sash window to the front with a view of Fremington Edge.