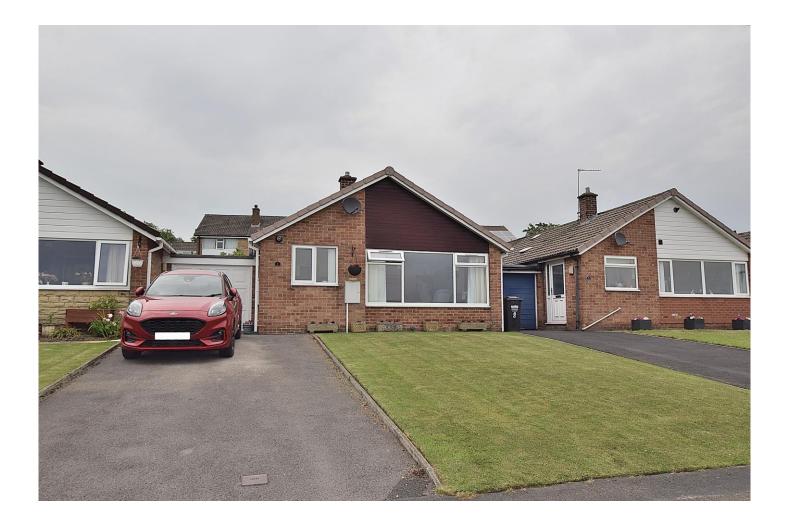

# 7 Ronaldshay Close, Richmond Offers in the Region of £290,000

Sitting in this quiet cul de sac position, and with a South facing aspect, this very well presented link detached bungalow provides well laid out living spaces which are complemented with a low maintenance garden. The layout comprises a large living room, a quality kitchen, two bedrooms, a conservatory and a shower room. Externally there are generous gardens, a driveway and a large garage. Being offered CHAIN FREE an early inspection is strongly recommended.

# 7 Ronaldshay Close, Richmond

Sitting in this quiet cul de sac position, and with a South facing aspect, this very well presented link detached bungalow provides well laid out living spaces which are complemented with a low maintenance garden. The layout comprises a large living room, a quality kitchen, two bedrooms, a conservatory and a shower room. Externally there are generous gardens, a driveway and a large garage. Being offered CHAIN FREE an early inspection is strongly recommended.

### **External**

The bungalow sits in a slightly elevated position behind a neat lawned garden and a driveway providing off street parking for a number of cars.

The low maintenance rear garden enjoys the sun throughout the day.