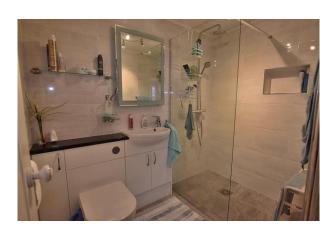

## **Shower Room:**

Fitted with a large walk in shower, a WC and a wash hand basin set into a vanity unit.