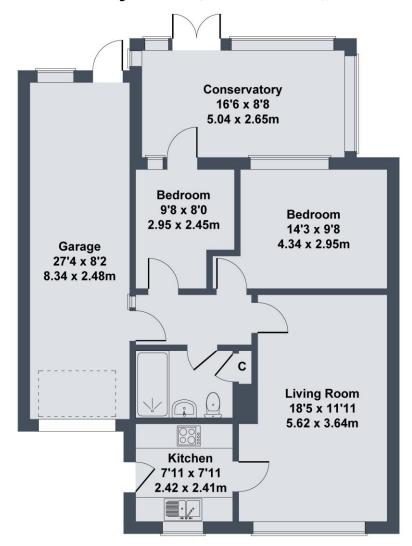

# SKETCH PLAN FOR ILLUSTRATIVE PURPOSES ONLY

All measurements walls, doors, windows, fittings and appliances, their sizes and locations, are approximate only. They cannot be regarded as being a representation by the seller, nor their agent.

#### **Kitchen:**

2.41m x 2.40m

Accessed through a upvc part glazed door, the kitchen is fitted with a range of quality cream coloured wall and base units with complimenting countertops and soft close fittings. Integrated into the units are an eye level oven and grill, a gas hob, a dishwasher and an under counter fridge. The upvc double glazed window has a south facing aspect and views over rooftops.

# **Living Room:**

5.64m x 3.69m

A large light filled living room as a result of the South facing upve double glazed picture window.

The room provides ample space for a dining table and has a TV point, a radiator and a modern styled wall mounted electric fire.

#### **Bedroom 1:**

3.85m x 3.67m

A double bedroom with a radiator and a upvc double glazed window.

#### **Bedroom 2:**

2.93m x 2.46m

With a radiator and a upvc double glazed door that opens out to the conservatory.

#### **Conservatory:**

5.15m x 2.69m

The large conservatory makes the perfect space for relaxing and enjoying the garden. It has a radiator, a TV point and a pair of doors that open out to the garden.

## **Garage:**

 $8.40 m \times 2.61 m$ 

The large garage has an up and over door, doors to the garden and hallway, power, light and plumbing for a washing machine.