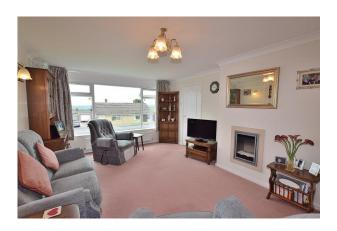

# **Living Room:**

5.64m x 3.69m

A large light filled living room as a result of the South facing upve double glazed picture window.

The room provides ample space for a dining table and has a TV point, a radiator and a modern styled wall mounted electric fire.