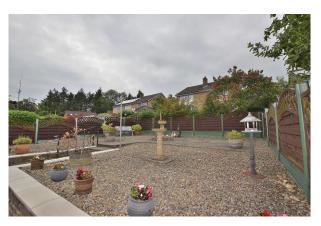

### **External**

The bungalow sits in a slightly elevated position behind a neat lawned garden and a driveway providing off street parking for a number of cars.

The low maintenance rear garden enjoys the sun throughout the day.

#### **Conservatory:**

5.15m x 2.69m

The large conservatory makes the perfect space for relaxing and enjoying the garden. It has a radiator, a TV point and a pair of doors that open out to the garden.