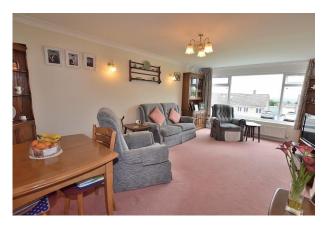

# **Living Room:**

5.64m x 3.69m

A large light filled living room as a result of the South facing upve double glazed picture window.

The room provides ample space for a dining table and has a TV point, a radiator and a modern styled wall mounted electric fire.