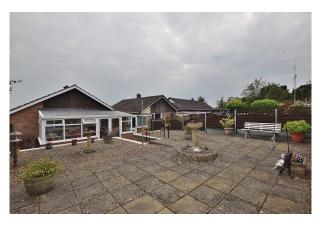

### **External**

The bungalow sits in a slightly elevated position behind a neat lawned garden and a driveway providing off street parking for a number of cars.

The low maintenance rear garden enjoys the sun throughout the day.