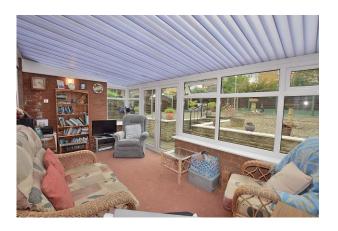

#### **Conservatory:**

5.15m x 2.69m

The large conservatory makes the perfect space for relaxing and enjoying the garden. It has a radiator, a TV point and a pair of doors that open out to the garden.