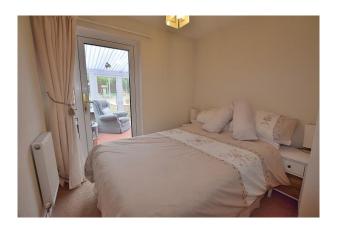

#### **Bedroom 2:**

2.93m x 2.46m

With a radiator and a upvc double glazed door that opens out to the conservatory.