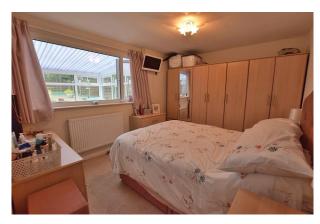

#### **Bedroom 1:**

3.85m x 3.67m

A double bedroom with a radiator and a upvc double glazed window.