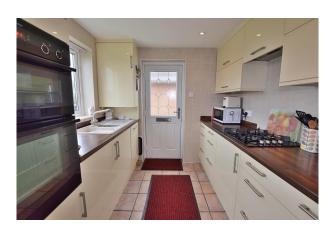

#### **Kitchen:**

2.41m x 2.40m

Accessed through a upvc part glazed door, the kitchen is fitted with a range of quality cream coloured wall and base units with complimenting countertops and soft close fittings. Integrated into the units are an eye level oven and grill, a gas hob, a dishwasher and an under counter fridge. The upvc double glazed window has a south facing aspect and views over rooftops.