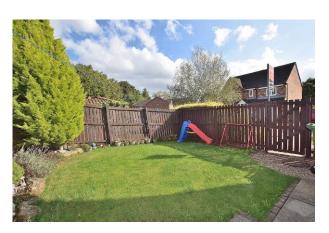

# **External**

The property sits in this quiet cul-de-sac behind a driveway that provides off-street parking for two cars. The garage has been partially converted, but there is a useful storage area accessed through the up and over door.

The rear garden is mainly lawned with well stocked and mature borders.