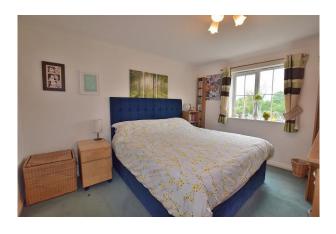

# **Bedroom 1:**

3.81m x 3.10m

A double bedroom with a night storage heater and a UPVC double-glazed window to the front of the property. The **Ensuite** has a WC, a wash hand basin and a large shower enclosure.