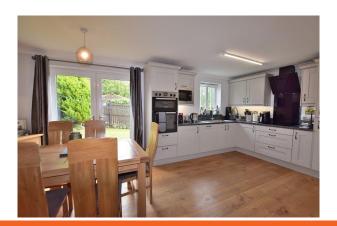

# **Dining Kitchen:**

5.79m x 3.33m

A large space perfect for modern family living. The dining area provides ample space for a table and has a night storage heater, storage units and a pair of UPVC double-glazed doors opening out to the garden.

The kitchen is fitted with a generous range of quality wall and base units with complimenting countertops. Integrated into the units are an electric hob with a modern styled extractor over, an eye level double oven, a dishwasher and a fridge freezer. The UPVC double-glazed window overlooks the rear garden.