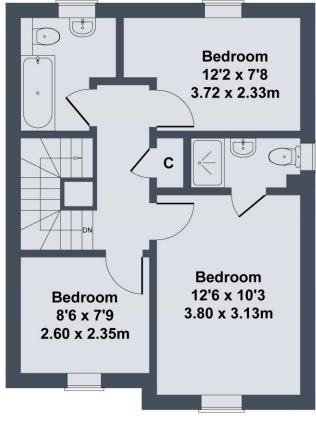

# **FIRST FLOOR**

# **Bedroom 1:**

3.81m x 3.10m

A double bedroom with a night storage heater and a UPVC double-glazed window to the front of the property. The **Ensuite** has a WC, a wash hand basin and a large shower enclosure.

# **Bedroom 2:**

3.73m x 2.30m

A double bedroom with a night storage heater and a UPVC double-glazed window to the rear.

# **Bedroom 3:**

2.60m x 2.38m

With a night storage heater and a UPVC double-glazed window.

#### **Bathroom:**

2.33m x 2.02m

Fitted with a modern white suite that comprises a bath, a WC and a wash-hand basin. There is an electric heater and a UPVC double-glazed window.

# **First Floor Landing:**

With an airing cupboard and loft access.