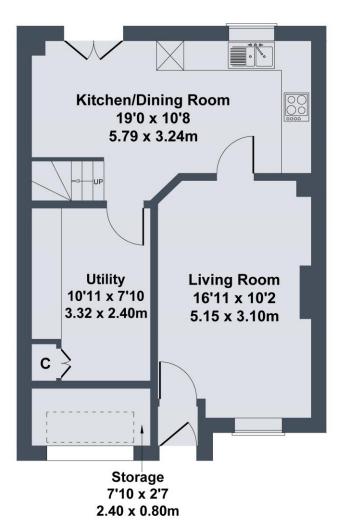

# **GROUND FLOOR**

# **Dining Kitchen:**

5.79m x 3.33m

A large space perfect for modern family living. The dining area provides ample space for a table and has a night storage heater, storage units and a pair of UPVC double-glazed doors opening out to the garden.

The kitchen is fitted with a generous range of quality wall and base units with complimenting countertops. Integrated into the units are an electric hob with a modern styled extractor over, an eye level double oven, a dishwasher and a fridge freezer. The UPVC double-glazed window overlooks the rear garden.

#### **Living Room:**

5.14m x 3.69m

With a night storage heater, a TV point and a UPVC double-glazed window to the front of the property. The central feature of the room is the fireplace which has a timber surround.

#### **Utility/Study:**

3.32m x 2.40m

Converted from the garage and a great addition which provides space for a useful utility and for home working. There is a range of fitted units, plumbing for a washing machine and space for a workstation.

# **External**

The property sits in this quiet cul-de-sac behind a driveway that provides off-street parking for two cars. The garage has been partially converted, but there is a useful storage area accessed through the up and over door.