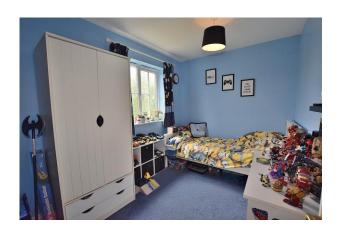

# **Bedroom 2:**

3.73m x 2.30m

A double bedroom with a night storage heater and a UPVC double-glazed window to the rear.

# **Bedroom 3:**

2.60m x 2.38m

With a night storage heater and a UPVC double-glazed window.