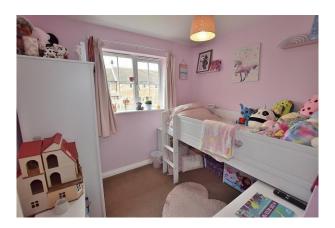

# **Bedroom 2:**

3.73m x 2.30m

A double bedroom with a night storage heater and a UPVC double-glazed window to the rear.

# **Bedroom 3:**

2.60m x 2.38m

With a night storage heater and a UPVC double-glazed window.