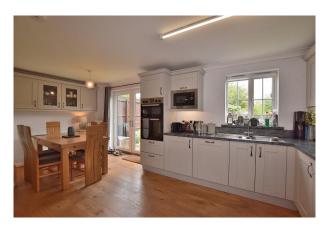

# **Dining Kitchen:**

5.79m x 3.33m

A large space perfect for modern family living. The dining area provides ample space for a table and has a night storage heater, storage units and a pair of UPVC double-glazed doors opening out to the garden.

The kitchen is fitted with a generous range of quality wall and base units with complimenting countertops. Integrated into the units are an electric hob with a modern styled extractor over, an eye level double oven, a dishwasher and a fridge freezer. The UPVC double-glazed window overlooks the rear garden.