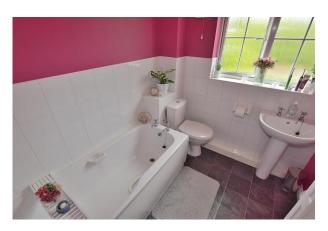

#### **Bathroom:**

2.33m x 2.02m

Fitted with a modern white suite that comprises a bath, a WC and a wash-hand basin. There is an electric heater and a UPVC double-glazed window.