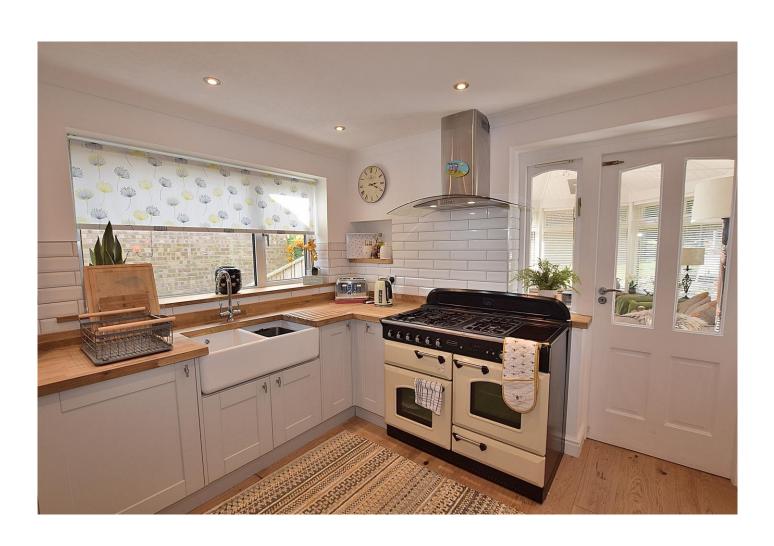

## Offers in The Region of £452,950

Sitting in an elevated position in this highly regarded part of Richmond and having been fully refurbished to a particularly high standard by the current Owner, this immaculately presented detached house provides generous and well planned living spaces that would be ideal for a range of buyers. To the ground floor there is a living room, a dining room, a quality recently fitted kitchen and a garden room with log burner, whilst to the first floor there are three double bedrooms and a recently fitted luxury bathroom. Externally there is driveway parking, a garage and a beautifully maintained garden with a summerhouse. An early inspection is strongly recommended.