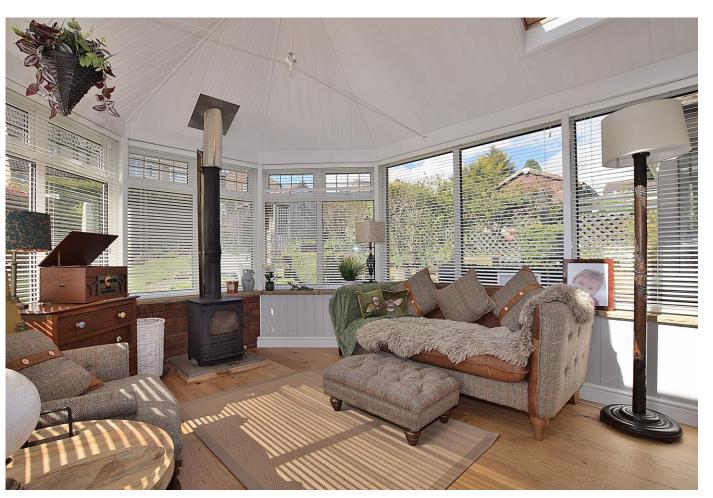

## Offers in The Region of £452,950

Sitting in an elevated position in this highly regarded part of Richmond and having been fully refurbished to a particularly high standard by the current Owner, this immaculately presented detached house provides generous and well planned living spaces that would be ideal for a range of buyers. To the ground floor there is a living room, a dining room, a quality recently fitted kitchen and a garden room with log burner, whilst to the first floor there are three double bedrooms and a recently fitted luxury bathroom. Externally there is driveway parking, a garage and a beautifully maintained garden with a summerhouse. An early inspection is strongly recommended.