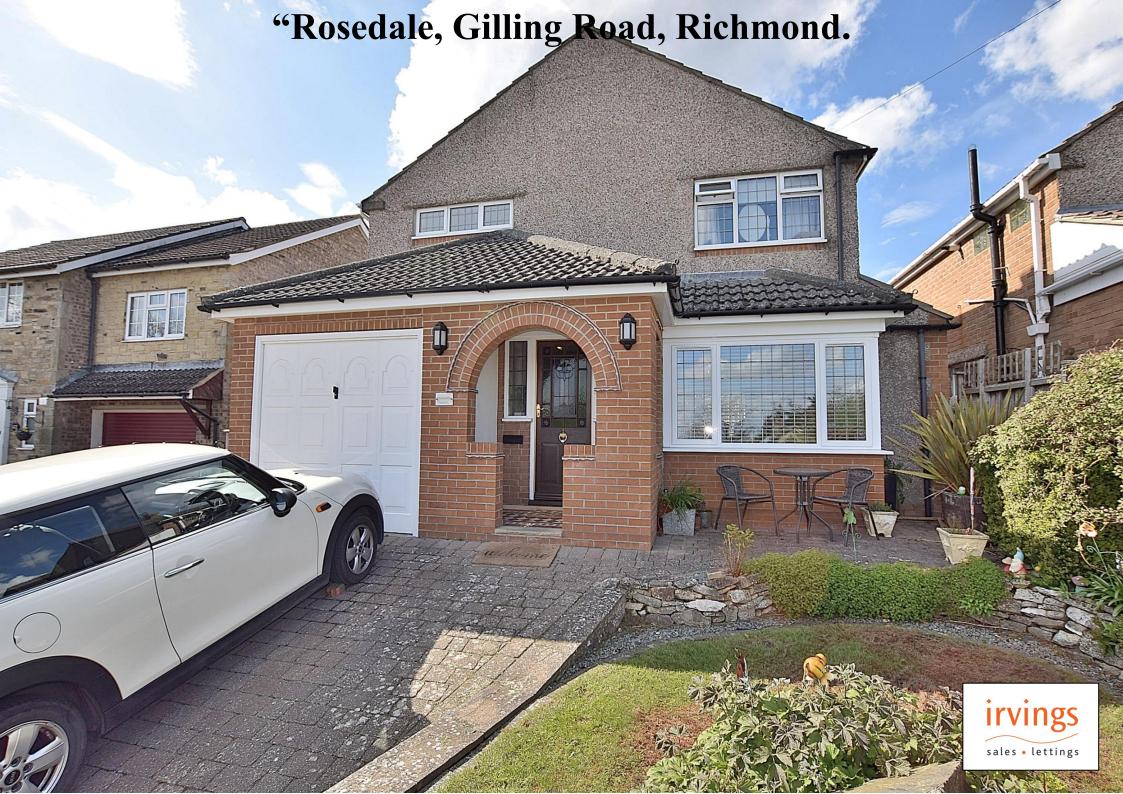

## "Rosedale", Gilling Road, Richmond, North Yorkshire.

## Offers in The Region of £452,950

Sitting in an elevated position in this highly regarded part of Richmond and having been fully refurbished to a particularly high standard by the current Owner, this immaculately presented detached house provides generous and well planned living spaces that would be ideal for a range of buyers. To the ground floor there is a living room, a dining room, a quality recently fitted kitchen and a garden room with log burner, whilst to the first floor there are three double bedrooms and a recently fitted luxury bathroom. Externally there is driveway parking, a garage and a beautifully maintained garden with a summerhouse. An early inspection is strongly recommended.