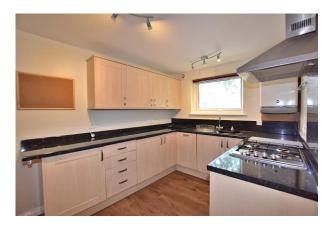

#### **Open Plan Living Area:**

6.54m x 4.15m max A great space, ideal for modern living.

The seating area has a TV point, a radiator and two windows to the front with a view of the Castle.

The kitchen is fitted with a range of wall and base units with complimenting countertops. Integrated into the units are a gas hob and an electric oven with an extractor over, a dishwasher, an under counter fridge and a washing machine. There is a breakfast bar area and a window.