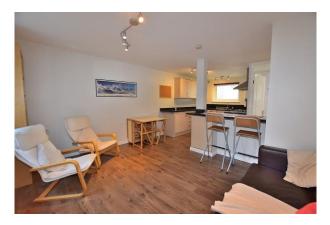

#### **Open Plan Living Area:**

6.54m x 4.15m max A great space, ideal for modern living.

The seating area has a TV point, a radiator and two windows to the front with a view of the Castle.

The kitchen is fitted with a range of wall and base units with complimenting countertops. Integrated into the units are a gas hob and an electric oven with an extractor over, a dishwasher, an under counter fridge and a washing machine. There is a breakfast bar area and a window.