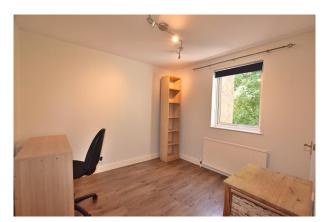

#### Bedroom:

3.57m x 3.52m A double bedroom with a built in wardrobe, a radiator and a window to the front of the property.

#### Bedroom:

2.90m x 2.69m

A double bedroom with a recessed area with shelving that could be a wardrobe, a radiator and a window to the front of the property.