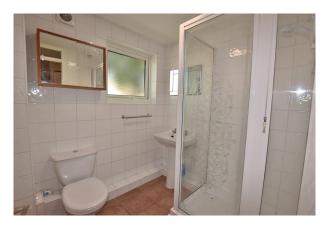

## Shower Room: 2.03m x 1.91m

Fitted with a large shower cubicle, with an electric shower, a WC and a wash hand basin. There is a radiator and a window.