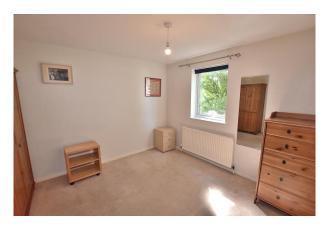

#### Bedroom:

3.57m x 3.52m A double bedroom with a built in wardrobe, a radiator and a window to the front of the property.

#### Bedroom:

2.90m x 2.69m

A double bedroom with a recessed area with shelving that could be a wardrobe, a radiator and a window to the front of the property.