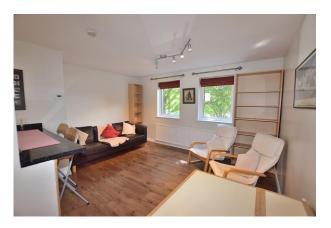

#### **Open Plan Living Area:**

6.54m x 4.15m max A great space, ideal for modern living.

The seating area has a TV point, a radiator and two windows to the front with a view of the Castle.

The kitchen is fitted with a range of wall and base units with complimenting countertops. Integrated into the units are a gas hob and an electric oven with an extractor over, a dishwasher, an under counter fridge and a washing machine. There is a breakfast bar area and a window.