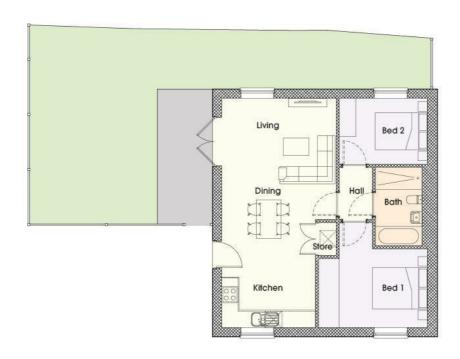

## **Specification**

Bungalow 1

Location: Exclusive to the Ground Floor

Property Type: 2 bedroom bungalow with open plan living area and patio doors onto private garden.

Parking: 1 allocated space included