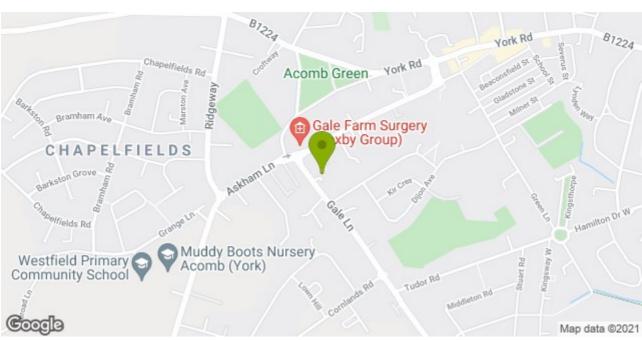

#### Location

Acomb is a thriving community situated to the west of York, just 3 miles from York City Centre, located close to the ring road/A1237 and the A59, making the A64, Leeds and Harrogate easily commutable. The busy high street offers a fantastic range of local shops, pubs, and cafes only a short walk from Gale Lane