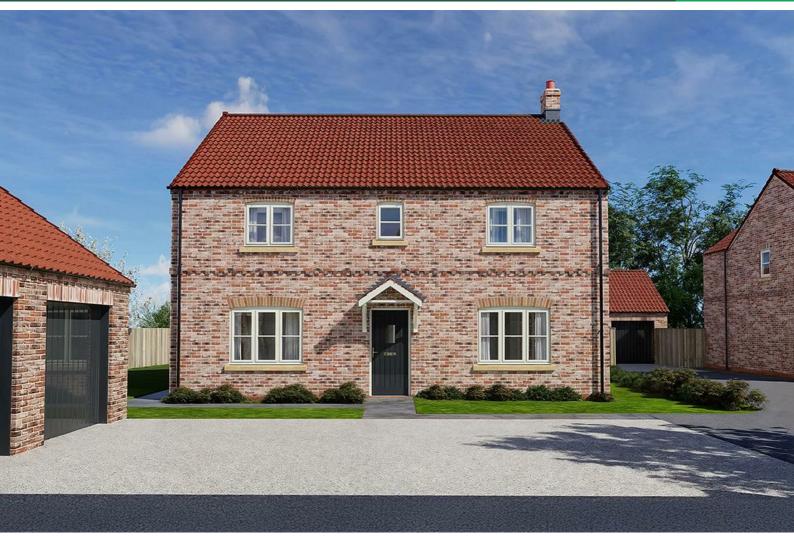

# Stephensons

Woodlands Walk, North Duffield, York £595,000

A beautiful new build detached five bedroomed home with double garage

# Churchgate

Detached five bedroomed home with double garage. The property benefits from a large kitchen / dining area, fitted with an extensive range of contemporary units with integrated appliances, and a separate utility. The downstairs space is completed with a study & cloakroom. Master bedroom & second bedroom, both with private ensuites, as well as a family bathroom with separate bath & walk in shower. The property occupies a larger than average plot with south facing rear garden.