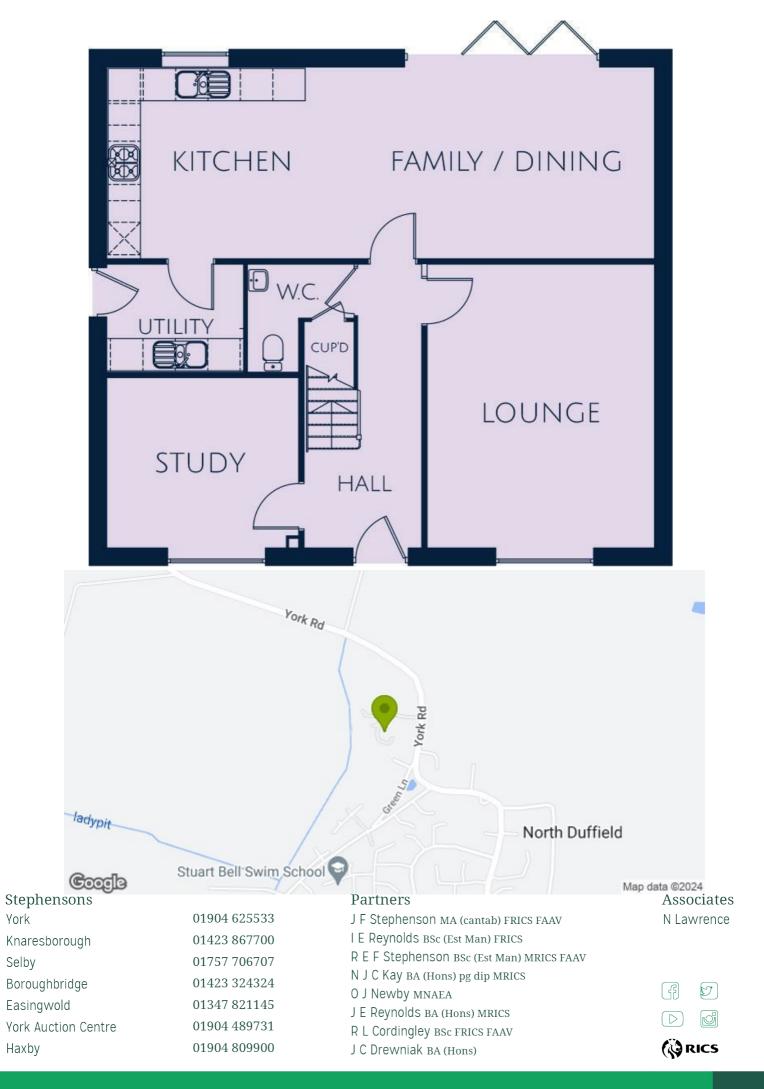

# Churchgate

Detached five bedroomed home with double garage. The property benefits from a large kitchen / dining area, fitted with an extensive range of contemporary units with integrated appliances, and a separate utility. The downstairs space is completed with a study & cloakroom. Master bedroom & second bedroom, both with private ensuites, as well as a family bathroom with separate bath & walk in shower. The property occupies a larger than average plot with south facing rear garden.