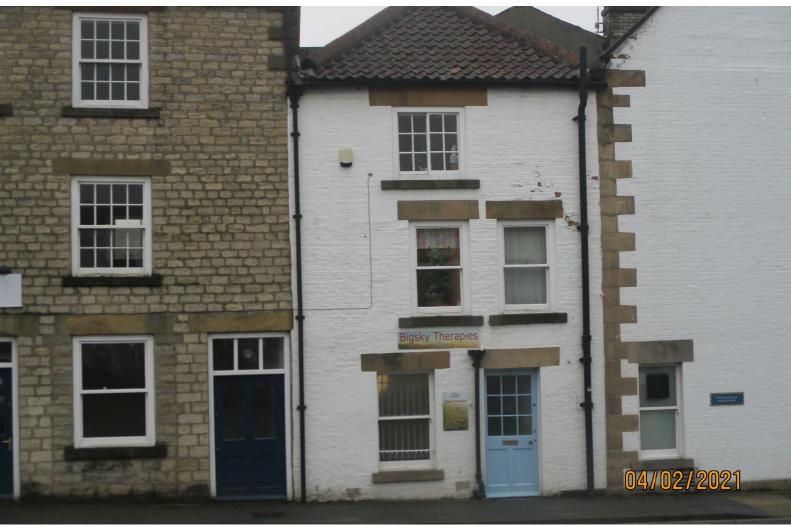

# Bondgate, Helmsley £667 PCM

- \* Established Leasehold office suite in the heart of Helmsley town centre (above the former Barclays Bank), extending to approximately 100m² (1,100 sq ft).
- \* Impressive period building.
- \* Established office (previously occupied by Living Money).
- \* Located in the heart of Helmsley.
- \* Fairly open plan (in accordance with modern requirements).

#### LOCATION

The property is located within the heart of the popular North Yorkshire market town of Helmsley.

The wider building is occupied by Barclays Bank and adjoining the recently refurbished 4 Bondgate.

#### **DESCRIPTION**

The property has previously been occupied by Living Money for many years.

It forms a second floor office suite within a substantial brick structure, surmounted by hipped and pitched, tile covered roofs.

Access is via a timber door (off Bondgate). A communal staircase is shared with an adjoining office suite.