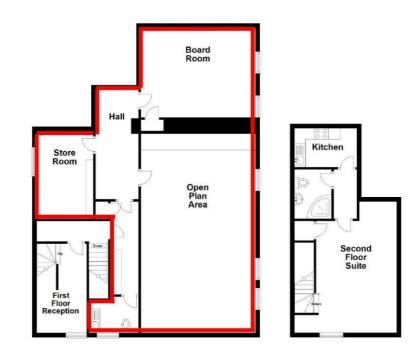

#### **ACCOMMODATION**

The property benefits from a main open plan area, board room, store room, kitchenette, hallway and staff toilet.

We estimate that it extends to approximately 100m<sup>2</sup> (1,100 sq ft).

In addition, some loft storage space is provided. This is not included within the floor area (above).