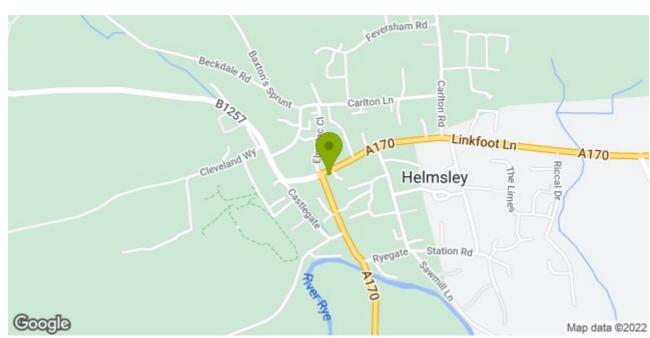

#### LOCATION

The property is located within the heart of the popular North Yorkshire market town of Helmsley.

The wider building is occupied by Barclays Bank and adjoining the recently refurbished 4 Bondgate.