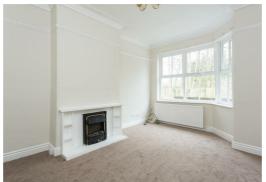

## **DESCRIPTION**

ENTRANCE HALL

LOUNGE - with electric fire to surround, bay window, central heating radiator

DINING ROOM - with decorative brick fireplace, double radiator, understairs cupboard with shelving.