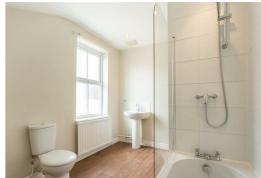

BATHROOM - large room with contemporary white suite comprising panelled bath with tiled surround, shower and glazed screen

OUTSIDE - Forecourt garden to front, rear yard with outbuilding.