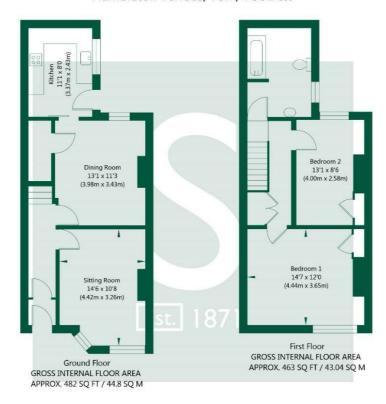

## Hambleton Terrace, York, YO31 8JJ

NOT TO SCALE - FOR ILLUSTRATIVE PURPOSES ONLY APPROXIMATE GROSS INTERNAL FLOOR AREA 945 SQ FT / 87.84 SQ M All Measurements and fixtures including doors and windows are approximate and should be independently verified. www.exposurepropertymarketing.com © 2020