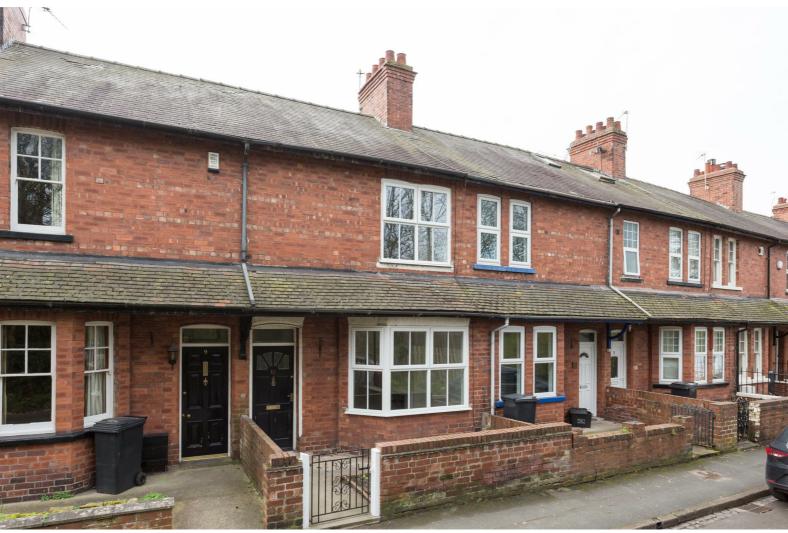

## Hambleton Terrace, York £1,250 Per Month

A modernised terraced property with forecourt and rear yard. Contemporary kitchen and bathroom, the property benefits from gas central heating and double glazing. Overlooking mature trees to the front, the cycle path to York City centre is accessed close to the property. Located in a quiet area close to Nestle and York hospital, this property is offered unfurnished.

BATHROOM - large room with contemporary white suite comprising panelled bath with tiled surround, shower and glazed screen

OUTSIDE - Forecourt garden to front, rear yard with outbuilding.