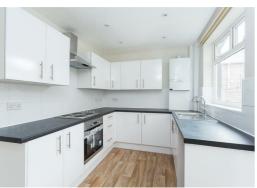

KITCHEN - contemporary kitchen with integrated electric oven and hob, stainless steel hood. The property benefits from gas central heating boiler and there is plumbing for automatic washer. Glazed door leading to external patio garden