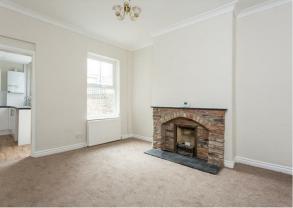

## **DESCRIPTION**

ENTRANCE HALL

LOUNGE - with electric fire to surround, bay window, central heating radiator

DINING ROOM - with decorative brick fireplace, double radiator, understairs cupboard with shelving.