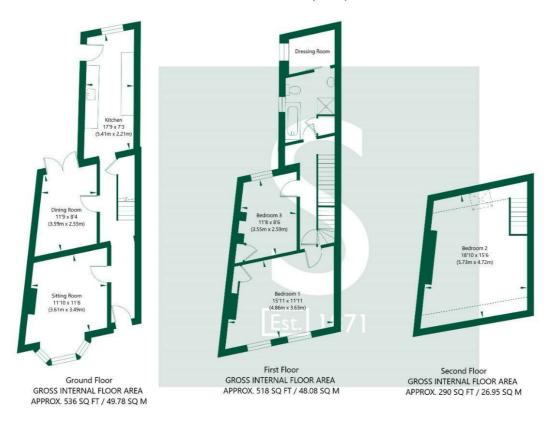

To the first floor are two double bedrooms and a house bathroom, with a further double bedroom to the second floor.

Externally the property benefits from a fore-courted front garden, and a south facing rear yard.

## Scarcroft Road, York, YO23 1NE

NOT TO SCALE - FOR ILLUSTRATIVE PURPOSES ONLY
APPROXIMATE GROSS INTERNAL FLOOR AREA 1344 SQ FT / 124.81 SQ M
All measurements and fixtures including doors and windows are approximate and should be independently verified. www.exposurepropertymarketing.com © 2025