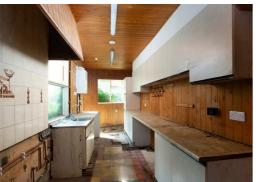

Est. 1871 stephensons4property.co.uk

The property is entered via a solid wood panelled front door into an entrance hall with original tiled floor and doors leading off to the ground floor accommodation. The ground floor briefly comprises of two reception rooms and a kitchen, all in need of renovation and modernisation.

The property is in need of comprehensive renovations and modernisation, but does benefit from a wealth of original features, and is situated within one of the City of York's most sought after postcodes.