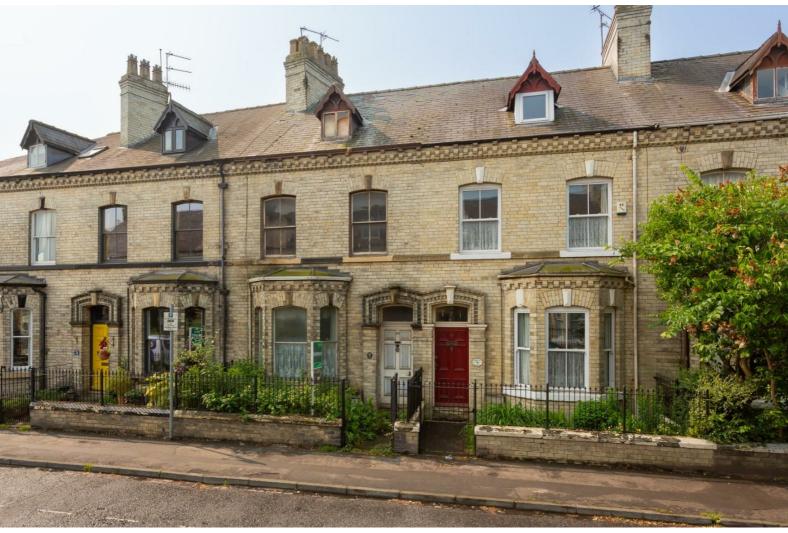

## Stephensons

Scarcroft Road, York £450,000

A sizeable three bedroom townhouse in need of a comprehensive programme of modernisation. Situated in one of York's most sought after postcodes and offered for sale with vacant possession and no onward chain, an early viewing is strongly advised.

Est. 1871 stephensons4property.co.uk

The property is entered via a solid wood panelled front door into an entrance hall with original tiled floor and doors leading off to the ground floor accommodation. The ground floor briefly comprises of two reception rooms and a kitchen, all in need of renovation and modernisation.

The property is in need of comprehensive renovations and modernisation, but does benefit from a wealth of original features, and is situated within one of the City of York's most sought after postcodes.