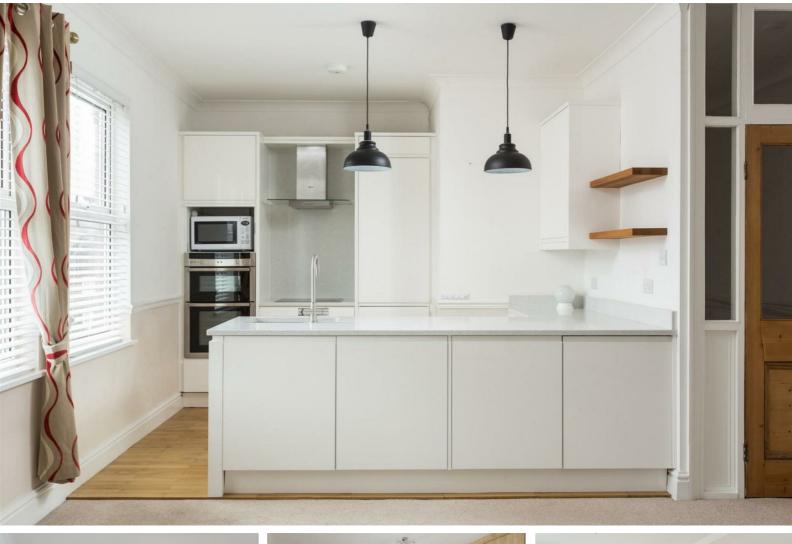

The apartment is entered via its own private entranceway, which in turn, leads to a staircase to the first floor. An internal door at the top of the stairs opens into a large open plan kitchen living area. The kitchen boasts a range of white gloss wall and base units, granite worktops, stainless steel sink with mixer tap, double oven, electric hob, microwave, fridge freezer, dishwasher and washing machine.