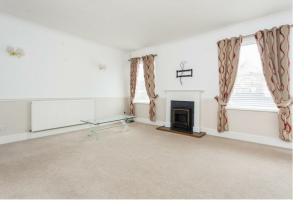

The living area benefits from two large windows offering plenty of natural light, an electric fire, glass coffee table and wall mount for a television.

Bedroom one is a large double room with built in wardrobes and an ensuite shower room. The en-suite briefly comprises a walk-in shower, pedestal wash basin and low flush wc. Bedroom two is another large double room with built in storage and doors leading out to a large roof terrace which sits to the rear of the property.