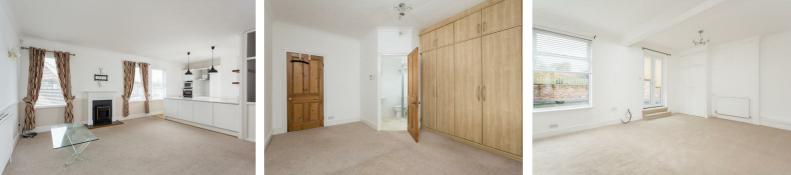

The living area benefits from two large windows offering plenty of natural light, an electric fire, glass coffee table and wall mount for a television.

Bedroom one is a large double room with built in wardrobes and an ensuite shower room. The en-suite briefly comprises a walk-in shower, pedestal wash basin and low flush wc. Bedroom two is another large double room with built in storage and doors leading out to a large roof terrace which sits to the rear of the property.