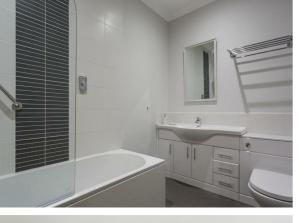

The house bathroom competes the internal accommodation and briefly comprises a panelled bath with waterfall shower over, vanity unit housing a wash basin, storage cupboards and drawers, and a low flush wc.