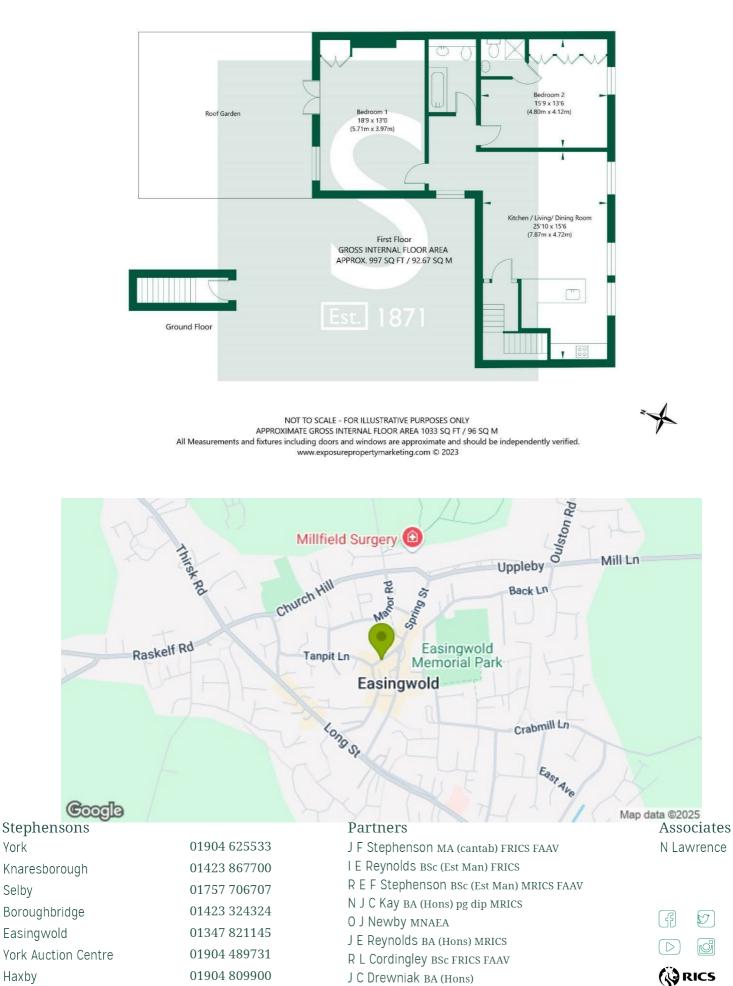

The apartment is entered via its own private entranceway, which in turn, leads to a staircase to the first floor. An internal door at the top of the stairs opens into a large open plan kitchen living area. The kitchen boasts a range of white gloss wall and base units, granite worktops, stainless steel sink with mixer tap, double oven, electric hob, microwave, fridge freezer, dishwasher and washing machine.

The living area benefits from two large windows offering plenty of natural light, an electric fire, glass coffee table and wall mount for a television.

Bedroom one is a large double room with built in wardrobes and an ensuite shower room. The en-suite briefly comprises a walk-in shower, pedestal wash basin and low flush wc. Bedroom two is another large double room with built in storage and doors leading out to a large roof terrace which sits to the rear of the property.

The house bathroom competes the internal accommodation and briefly comprises a panelled bath with waterfall shower over, vanity unit housing a wash basin, storage cupboards and drawers, and a low flush wc.