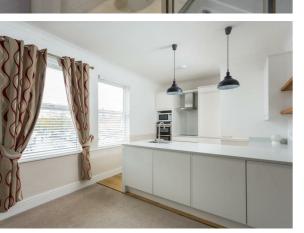

The apartment is entered via its own private entranceway, which in turn, leads to a staircase to the first floor. An internal door at the top of the stairs opens into a large open plan kitchen living area. The kitchen boasts a range of white gloss wall and base units, granite worktops, stainless steel sink with mixer tap, double oven, electric hob, microwave, fridge freezer, dishwasher and washing machine.

The living area benefits from two large windows offering plenty of natural light, an electric fire, glass coffee table and wall mount for a television.

Bedroom one is a large double room with built in wardrobes and an ensuite shower room. The en-suite briefly comprises a walk-in shower, pedestal wash basin and low flush wc. Bedroom two is another large double room with built in storage and doors leading out to a large roof terrace which sits to the rear of the property.