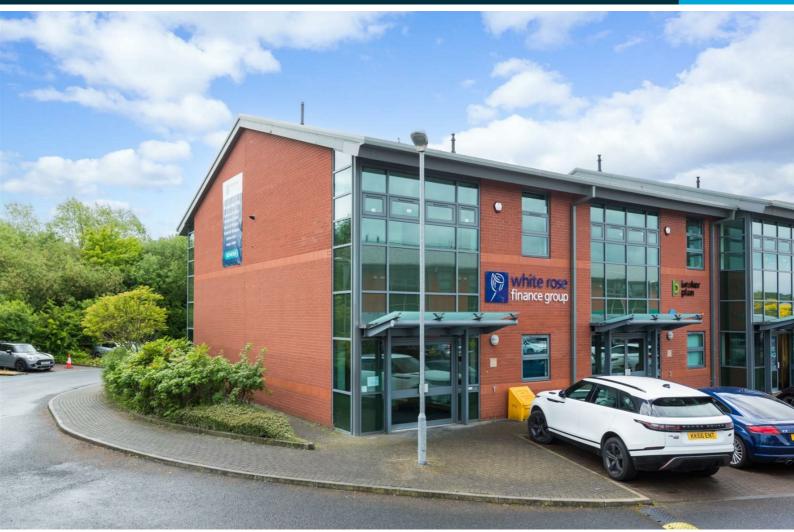

# 1 Abbey Court, Selby Business Park, Selby £22,000 Per Annum

Two storey modern office building of 156.70 sq.m/1,687 sq.ft (NIA)

5 designated parking spaces.

Located within the well-established Selby Business  $\ensuremath{\mathsf{Park}}$  .

## DESCRIPTION

A modern two storey end terraced office building totalling 156.70 sq.m (1,687 sq.ft). This self-contained office benefits from a bright and well-lit entrance hall, accessible toilet and two good size offices suites with central heating, suspended ceilings and built in kitchenette/break-out areas. The property has the exclusive use of 5 car parking spaces.

## LOCATION

The property is located on Selby Business Park, which forms an estate of office and industrial units. More specifically, Abbey Court is a modern development of two storey offices located to the south of the business park