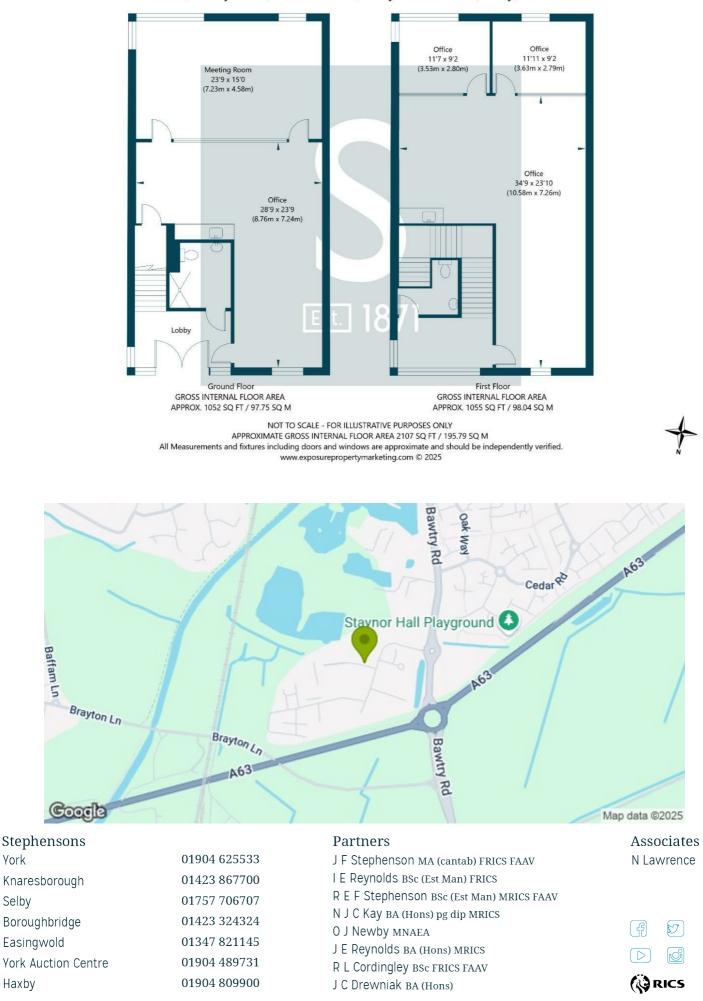

# 1 Abbey Court, Selby Business Park, Selby £22,000 Per Annum

Two storey modern office building of 156.70 sq.m/1,687 sq.ft (NIA)

5 designated parking spaces.

Located within the well-established Selby Business  $\ensuremath{\mathsf{Park}}$  .

## DESCRIPTION

A modern two storey end terraced office building totalling 156.70 sq.m (1,687 sq.ft). This self-contained office benefits from a bright and well-lit entrance hall, accessible toilet and two good size offices suites with central heating, suspended ceilings and built in kitchenette/break-out areas. The property has the exclusive use of 5 car parking spaces.

The business park is conveniently located just off the Selby By-Pass (A63), being circa 1 mile south of Selby town centre. The A63 provides good connectivity to the Al(M) to the west and M62 to the east.