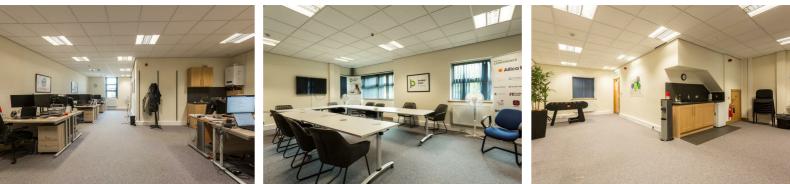

## DESCRIPTION

A modern two storey end terraced office building totalling 156.70 sq.m (1,687 sq.ft). This self-contained office benefits from a bright and well-lit entrance hall, accessible toilet and two good size offices suites with central heating, suspended ceilings and built in kitchenette/break-out areas. The property has the exclusive use of 5 car parking spaces.