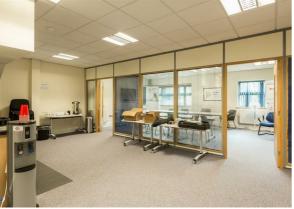

## DESCRIPTION

A modern two storey end terraced office building totalling 156.70 sq.m (1,687 sq.ft). This self-contained office benefits from a bright and well-lit entrance hall, accessible toilet and two good size offices suites with central heating, suspended ceilings and built in kitchenette/break-out areas. The property has the exclusive use of 5 car parking spaces.