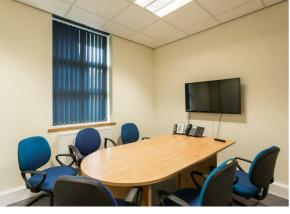

## DESCRIPTION

A modern two storey end terraced office building totalling 156.70 sq.m (1,687 sq.ft). This self-contained office benefits from a bright and well-lit entrance hall, accessible toilet and two good size offices suites with central heating, suspended ceilings and built in kitchenette/break-out areas. The property has the exclusive use of 5 car parking spaces.