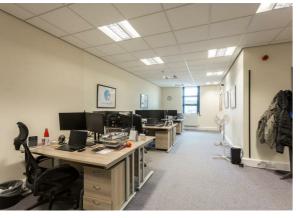

## DESCRIPTION

A modern two storey end terraced office building totalling 156.70 sq.m (1,687 sq.ft). This self-contained office benefits from a bright and well-lit entrance hall, accessible toilet and two good size offices suites with central heating, suspended ceilings and built in kitchenette/break-out areas. The property has the exclusive use of 5 car parking spaces.

## LOCATION

The property is located on Selby Business Park, which forms an estate of office and industrial units. More specifically, Abbey Court is a modern development of two storey offices located to the south of the business park