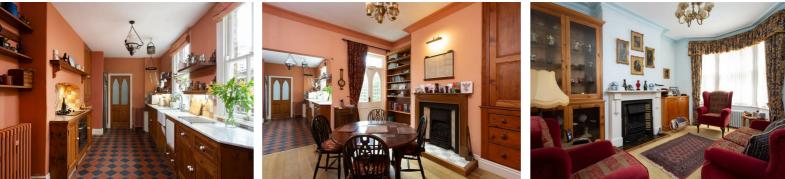

The accommodation is both stylish and spacious. A front entrance hallway leads into an impressive light-filled front living room with bay, sash window, feature fireplace and bespoke fitted cabinetry.

To the rear is a stunning open kitchen dining room, complete with further bespoke fitted furniture, Belfast sink, a second feature fireplace, and French doors leading into a small picturesque courtyard. Beyond the kitchen is a utility with space for further appliances, sink with waste disposal unit and the boiler.