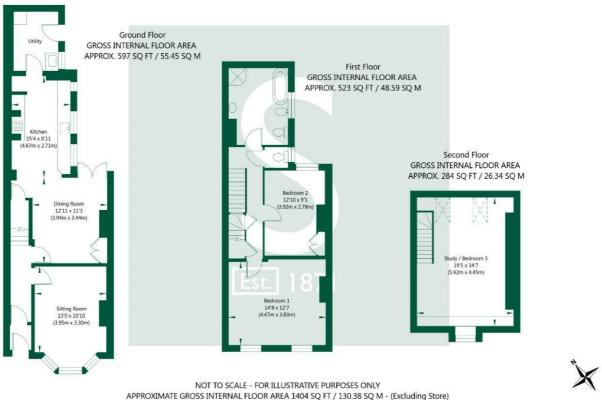

Viewings: Strictly via the selling agent – Stephensons Estate Agents - 01904 625533

\*Download speeds vary by broadband providers so please check with them before purchasing.

APPROXIMATE GROSS INTERNAL FLOOR AREA 1404 SQ FT / 130.38 SQ M - (Excluding Store) All measurements and fixtures including doors and windows are approximate and should be independently verified.