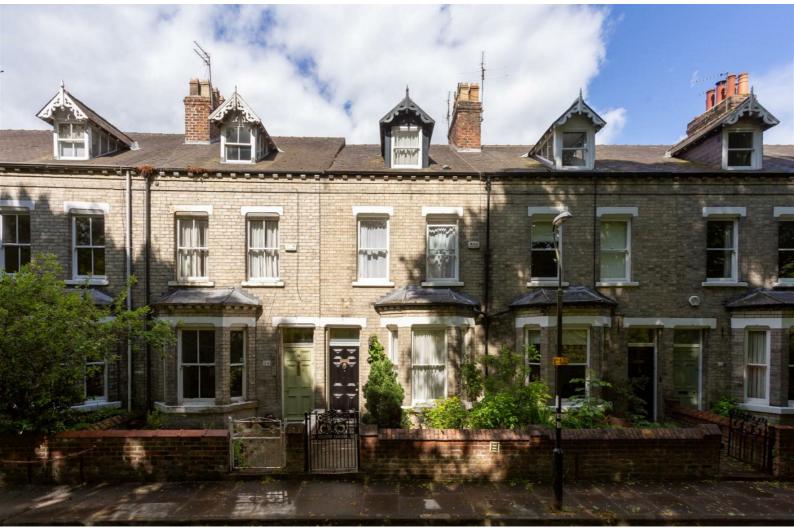

## Newton Terrace, Bishophill, York $\pounds 650,000$

A rare opportunity to purchase a beautiful period terrace home in one of York's most sought-after locations. Positioned on Newton Terrace, the property enjoys views over green space and York's historic city walls. Bishophill is a truly special part of the city tucked within the city walls and known for its strong sense of community, local shops, a community-owned pub, and proximity to Micklegate's award-winning restaurants. York city centre and the railway station are just a short stroll away.

Externally, there is a small courtyard garden to the front and residents' on-street parking. Houses on Newton terrace are rarely available and this sure to attract attention.

Tenure: Freehold

Services/Utilities: Mains Gas, Electricity, Water and Sewerage are understood to be connected Broadband Coverage: Up to 1000\* Mbps download speed EPC Rating: D Council Tax: BE- City of York Current Planning Permission: No current valid planning permissions