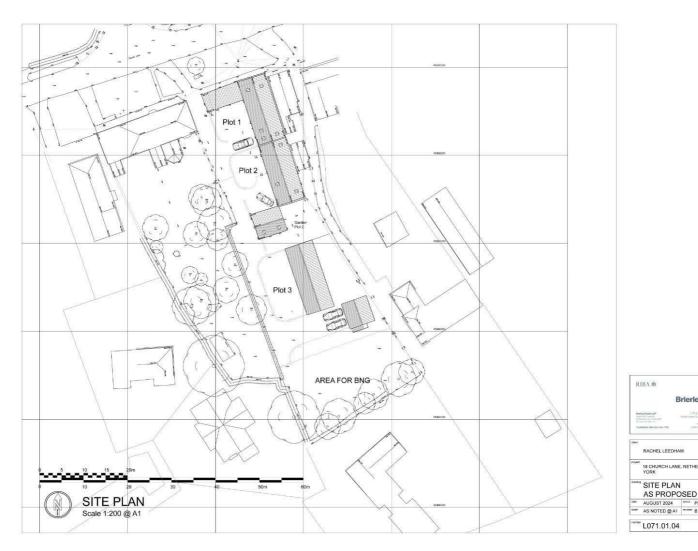

## Foreword

A very rare opportunity on Church Lane in Nether Poppleton to acquire a choice residential development site with detailed planning consent for the creation of three separate dwellings with associated parking and clearly defined access.

# **Planning**

By Decision Number 24/01755/FUL dated 20th May 2025, detailed planning consent has been granted for the conversion of a large redundant barn to form 2no.

dwellings in addition to the creation of a substantial detached house to the rear with associated access and parking.

# Agents Note

Adjoining the development site is a 4 bedroom residential property that can be acquired as part of the entirety of the site or as an individual lot.

Lot 1: House - Offers Over £825,000

Lot 2: Development Site - Offers Over £875,000